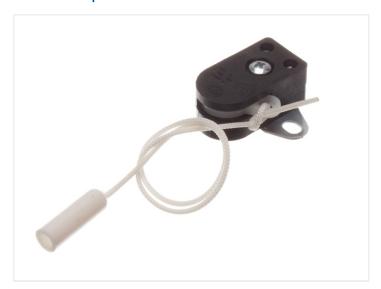

## A pull/cord-switch, max 2A - 25OV

A switch that is triggered by a pull of the string. It is typically used in cabinets, closets and places with recessed light. 25cm cord included.

A switch that is triggered by a pull of the string. It is typically used in cabinets, closets or places with a recessed light. A 25cm string is included, but you can use any kind of cord or string.

It is an on/off switch with 1 pole and screw-terminals for the cables.

## Product overview

A pull/cord-switch, max 2A - 25OV

SKU 606662 Dimensions: 21 x 32 x 30mm