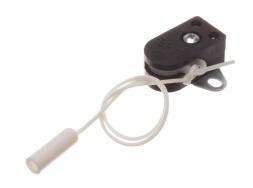

## A pull/cord-switch, max 2A - 25OV

A switch that is triggered by a pull of the string. It is typically used in cabinets, closets and places with recessed light. 25cm cord included.

A switch that is triggered by a pull of the string. It is typically used in cabinets, closets or places with a recessed light. A 25cm string is included, but you can use any kind of cord or string.

It is an on/off switch with 1 pole and screw-terminals for the cables.

## Product overview

A pull/cord-switch, max 2A - 25OV

SKU 606662 Dimensions: 21 x 32 x 30mm