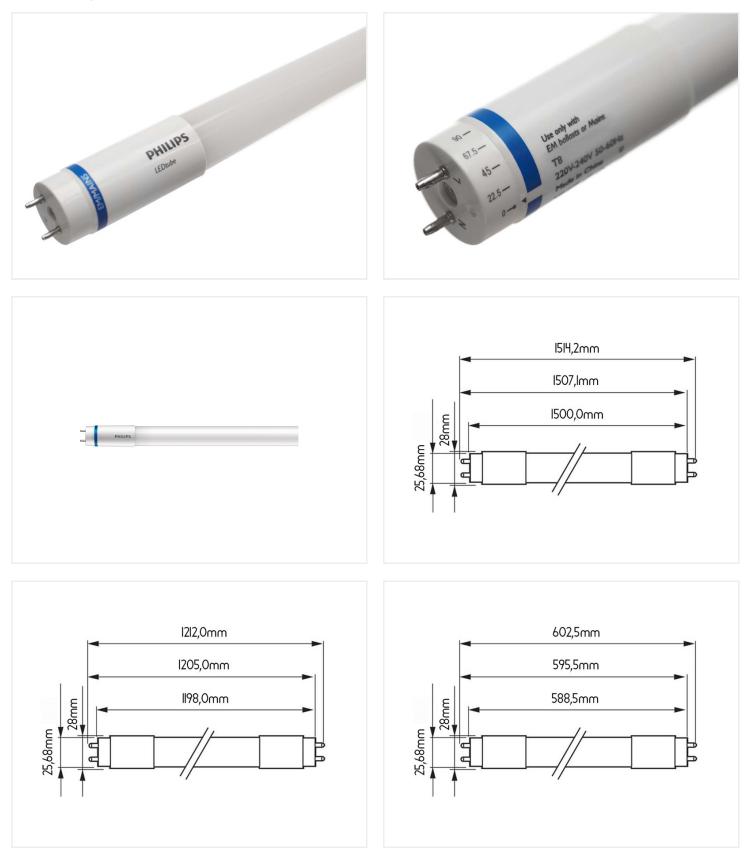

#### Product overview

#### 600mm - IOW

SKU 605841 Dimensions: 602.5 x 28mm

## Product pictures