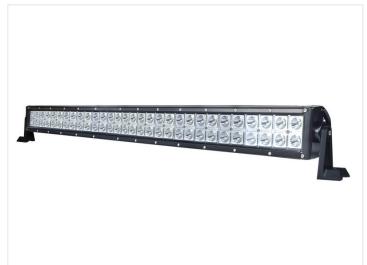

# LED Lightbar, IO-3OV

Beautiful LED light bar with a compact design and dual LED rows. The curved design results in a good and even light spreading, despite the use of spot-reflectors.

Beautiful LED light bar with a compact design and dual LED rows. Len optics provide a better control of the light from the powerful Cree LEDs. The LED lightbar is produced in 3 different versions depending on one's needs.

The LED lightbar is produced in aluminum with a glossy black finish. The result is a light and slim design with optimal cooling for the LEDs. The product comes with cable mounted waterproof connectors. 36-120W use Deutsch DT and 180-312W use ATP connector.

# Assembly:

The LED lightbar is very easy to install with the included pins, bolts and nuts. The legs are mounted at a suitable distance, after which the bolts are being clamped into the sides. The light is then connected, for example to 12V or 24V.