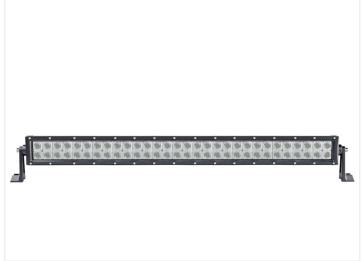

# LED Lightbar, IO-3OV

Beautiful LED light bar with a compact design and dual LED rows. The curved design results in a good and even light spreading, despite the use of spot-reflectors.

Beautiful LED light bar with a compact design and dual LED rows. Len optics provide a better control of the light from the powerful Cree LEDs. The LED lightbar is produced in 3 different versions depending on one's needs.

The LED lightbar is produced in aluminum with a glossy black finish. The result is a light and slim design with optimal cooling for the LEDs. The product comes with cable mounted waterproof connectors. 36-120W use Deutsch DT and 180-312W use ATP connector.

# Assembly:

The LED lightbar is very easy to install with the included pins, bolts and nuts. The legs are mounted at a suitable distance, after which the bolts are being clamped into the sides. The light is then connected, for example to 12V or 24V.