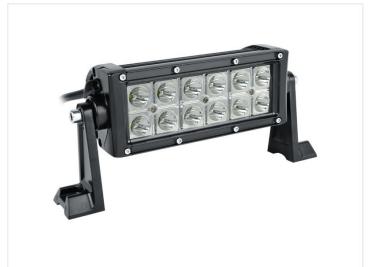

# LED Lightbar, IO-3OV

Beautiful LED light bar with a compact design and dual LED rows. The curved design results in a good and even light spreading, despite the use of spot-reflectors.

Beautiful LED light bar with a compact design and dual LED rows. Len optics provide a better control of the light from the powerful Cree LEDs. The LED lightbar is produced in 3 different versions depending on one's needs.

The LED lightbar is produced in aluminum with a glossy black finish. The result is a light and slim design with optimal cooling for the LEDs. The product comes with cable mounted waterproof connectors. 36-120W use Deutsch DT and 180-312W use ATP connector.