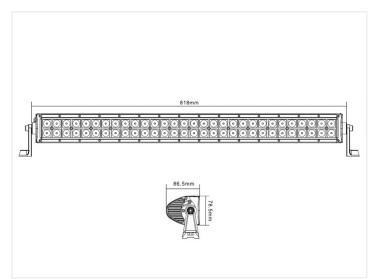

#### Combo, IO7cm - 24OW

SKU 24606427 Consumption: 240W Voltage: 10 - 30V dc LEDs: 80 pcs. 3W Cree

Lumen: 19200

# Spot, IO7cm - 24OW

SKU 24606447 Consumption: 240W Voltage: 10 - 30V dc LEDs: 80 pcs. 3W Cree

Lumen: 19200