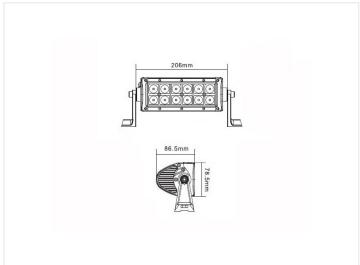

The LED lightbar is produced in aluminum with a glossy black finish. The result is a light and slim design with optimal cooling for the LEDs. The product comes with cable mounted waterproof connectors. 36-120W use Deutsch DT and 180-312W use ATP connector.

# Assembly:

The LED lightbar is very easy to install with the included pins, bolts and nuts. The legs are mounted at a suitable distance, after which the bolts are being clamped into the sides. The light is then connected, for example to 12V or 24V.