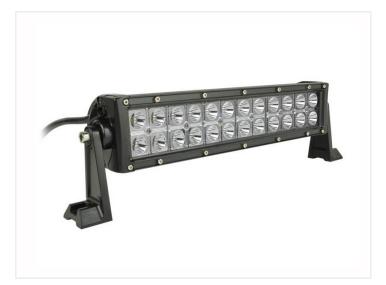

# LED Lightbar, IO-3OV

Beautiful LED light bar with a compact design and dual LED rows. The curved design results in a good and even light spreading, despite the use of spot-reflectors.

Beautiful LED light bar with a compact design and dual LED rows. Len optics provide a better control of the light from the powerful Cree LEDs. The LED lightbar is produced in 3 different versions depending on one's needs.

The LED lightbar is produced in aluminum with a glossy black finish. The result is a light and slim design with optimal cooling for the LEDs. The product comes with cable mounted waterproof connectors. 36-120W use Deutsch DT and 180-312W use ATP connector.