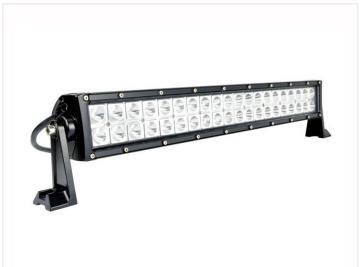

# LED Lightbar, IO-3OV

Beautiful LED light bar with a compact design and dual LED rows. The curved design results in a good and even light spreading, despite the use of spot-reflectors.

Beautiful LED light bar with a compact design and dual LED rows. Len optics provide a better control of the light from the powerful Cree LEDs. The LED lightbar is produced in 3 different versions depending on one's needs.

The LED lightbar is produced in aluminum with a glossy black finish. The result is a light and slim design with optimal cooling for the LEDs. The product comes with cable mounted waterproof connectors. 36-120W use Deutsch DT and 180-312W use ATP connector.