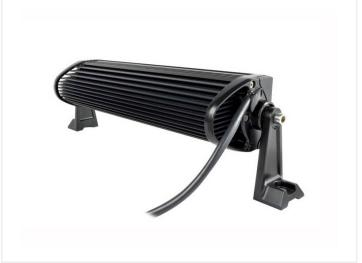

# LED Lightbar, IO-3OV

Beautiful LED light bar with a compact design and dual LED rows. The curved design results in a good and even light spreading, despite the use of spot-reflectors.

Beautiful LED light bar with a compact design and dual LED rows. Len optics provide a better control of the light from the powerful Cree LEDs. The LED lightbar is produced in 3 different versions depending on one's needs.

The LED lightbar is produced in aluminum with a glossy black finish. The result is a light and slim design with optimal cooling for the LEDs. The product comes with cable mounted waterproof connectors. 36-120W use Deutsch DT and 180-312W use ATP connector.