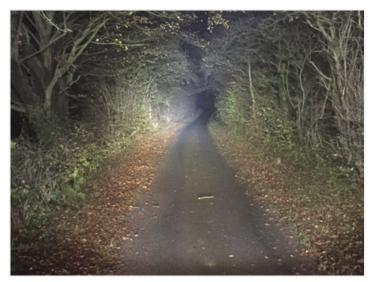

Spot lights give a focused and high beam.

Combo model takes the best of the two above, on each side sit Flood lenses and in the center - Spot lenses. This way you have a good combination of the broad light spreading from the sides and the focused light in the center.