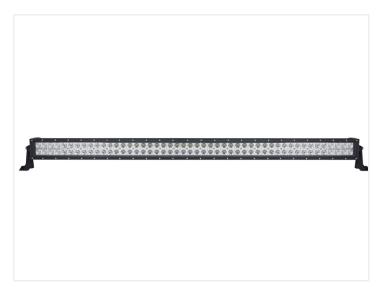

# LED Lightbar, IO-3OV

Beautiful LED light bar with a compact design and dual LED rows. The curved design results in a good and even light spreading, despite the use of spot-reflectors.

Beautiful LED light bar with a compact design and dual LED rows. Len optics provide a better control of the light from the powerful Cree LEDs. The LED lightbar is produced in 3 different versions depending on one's needs.

The LED lightbar is produced in aluminum with a glossy black finish. The result is a light and slim design with optimal cooling for the LEDs. The product comes with cable mounted waterproof connectors. 36-120W use Deutsch DT and 180-312W use ATP connector.

# Assembly:

The LED lightbar is very easy to install with the included pins, bolts and nuts. The legs are mounted at a suitable distance, after which the bolts are being clamped into the sides. The light is then connected, for example to 12V or 24V.