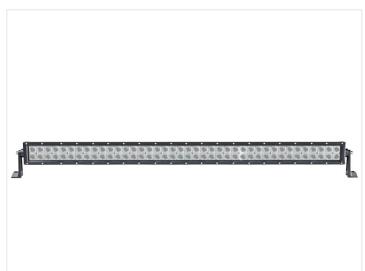

# LED Lightbar, IO-3OV

Beautiful LED light bar with a compact design and dual LED rows. The curved design results in a good and even light spreading, despite the use of spot-reflectors.

Beautiful LED light bar with a compact design and dual LED rows. Len optics provide a better control of the light from the powerful Cree LEDs. The LED lightbar is produced in 3 different versions depending on one's needs.

The LED lightbar is produced in aluminum with a glossy black finish. The result is a light and slim design with optimal cooling for the LEDs. The product comes with cable mounted waterproof connectors. 36-120W use Deutsch DT and 180-312W use ATP connector.