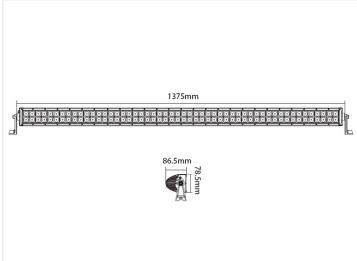

# LED Lightbar, IO-3OV

Beautiful LED light bar with a compact design and dual LED rows. The curved design results in a good and even light spreading, despite the use of spot-reflectors.

Beautiful LED light bar with a compact design and dual LED rows. Len optics provide a better control of the light from the powerful Cree LEDs. The LED lightbar is produced in 3 different versions depending on one's needs.

The LED lightbar is produced in aluminum with a glossy black finish. The result is a light and slim design with optimal cooling for the LEDs. The product comes with cable mounted waterproof connectors. 36-120W use Deutsch DT and 180-312W use ATP connector.