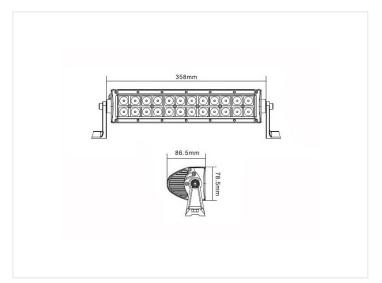

The LED lightbar is produced in aluminum with a glossy black finish. The result is a light and slim design with optimal cooling for the LEDs. The product comes with cable mounted waterproof connectors. 36-120W use Deutsch DT and 180-312W use ATP connector.

# Assembly:

The LED lightbar is very easy to install with the included pins, bolts and nuts. The legs are mounted at a suitable distance, after which the bolts are being clamped into the sides. The light is then connected, for example to 12V or 24V.