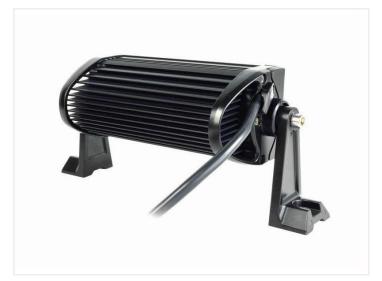

# LED Lightbar, IO-3OV

Beautiful LED light bar with a compact design and dual LED rows. The curved design results in a good and even light spreading, despite the use of spot-reflectors.

Beautiful LED light bar with a compact design and dual LED rows. Len optics provide a better control of the light from the powerful Cree LEDs. The LED lightbar is produced in 3 different versions depending on one's needs.

The LED lightbar is produced in aluminum with a glossy black finish. The result is a light and slim design with optimal cooling for the LEDs. The product comes with cable mounted waterproof connectors. 36-120W use Deutsch DT and 180-312W use ATP connector.