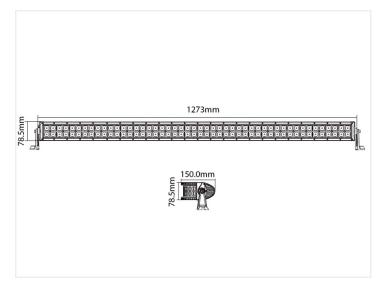

# Combo, 138cm - 312W

SKU 24606431 Consumption: 312W Voltage: 10 - 30V dc LEDs: 104 stk. 3W Cree

Lumen: 28080

Power: 19.4A at 12V, 9.7A at 24V

#### Spot, 138cm - 312W

SKU 24606450 Consumption: 312W Voltage: 10 - 30V dc LEDs: 104 stk. 3W Cree

Lumen: 28080

Power: 19.4A at 12V, 9.7A at 24V