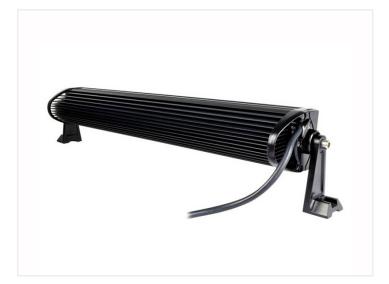

# LED Lightbar, IO-3OV

Beautiful LED light bar with a compact design and dual LED rows. The curved design results in a good and even light spreading, despite the use of spot-reflectors.

Beautiful LED light bar with a compact design and dual LED rows. Len optics provide a better control of the light from the powerful Cree LEDs. The LED lightbar is produced in 3 different versions depending on one's needs.

The LED lightbar is produced in aluminum with a glossy black finish. The result is a light and slim design with optimal cooling for the LEDs. The product comes with cable mounted waterproof connectors. 36-120W use Deutsch DT and 180-312W use ATP connector.