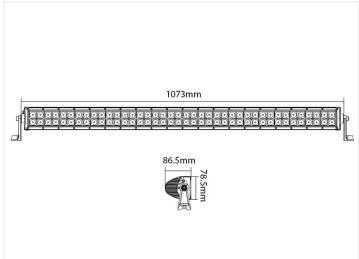

#### Spot, 128cm - 288W

SKU 24606449 Consumption: 288W Voltage: 10 - 30V dc LEDs: 96 stk. 3W Cree

Lumen: 23040

Power: 17.1A at 12V, 8A at 24V

# Combo, 128cm - 288W

SKU 24606429 Consumption: 288W Voltage: 10 - 30V dc LEDs: 96 pcs. 3W Cree

Lumen: 23040

Power: 17.1A at 12V, 8A at 24V