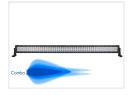

Spot lights give a focused and high beam.

Combo model takes the best of the two above, on each side sit Flood lenses and in the center - Spot lenses. This way you have a good combination of the broad light spreading from the sides and the focused light in the center.