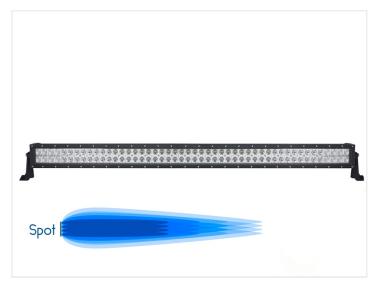

# Spot, IO7cm - 24OW

SKU 24606447 Consumption: 240W Voltage: 10 - 30V dc LEDs: 80 pcs. 3W Cree

Lumen: 19200

Spot lights give a focused and high beam.

Combo model takes the best of the two above, on each side sit Flood lenses and in the center - Spot lenses. This way you have a good combination of the broad light spreading from the sides and the focused light in the center.