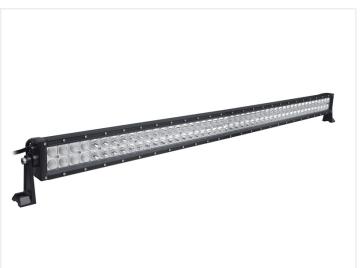

# LED Lightbar, IO-3OV

Beautiful LED light bar with a compact design and dual LED rows. The curved design results in a good and even light spreading, despite the use of spot-reflectors.

Beautiful LED light bar with a compact design and dual LED rows. Len optics provide a better control of the light from the powerful Cree LEDs. The LED lightbar is produced in 3 different versions depending on one's needs.

The LED lightbar is produced in aluminum with a glossy black finish. The result is a light and slim design with optimal cooling for the LEDs. The product comes with cable mounted waterproof connectors. 36-120W use Deutsch DT and 180-312W use ATP connector.