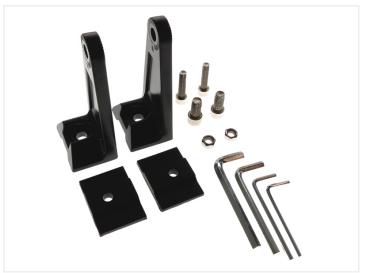

#### Accessories:

If you want more or extra mounting brackets, they can be found under the tab "Accessories"

# Accessories, Extra Mounting bracket

SKU 24606394

# Accessories, Stainless mounting bracket

SKU 24606395