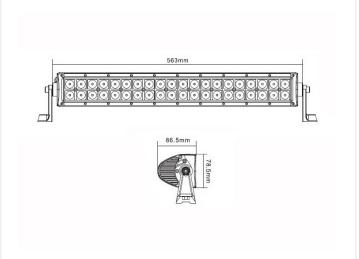

#### Combo, IO7cm - 24OW

SKU 24606427 Consumption: 240W Voltage: 10 - 30V dc LEDs: 80 pcs. 3W Cree

Lumen: 19200

# Spot, IO7cm - 24OW

SKU 24606447 Consumption: 240W Voltage: 10 - 30V dc LEDs: 80 pcs. 3W Cree

Lumen: 19200