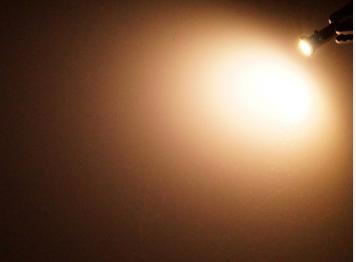

#### Warm white T5 SMD bulb 6~9Vdc

Small T5 bulb with one powerful 5050 LED in the tip of the socket, with a 120 degree light beam.

Small T5 bulb with one powerful 5050 LED in the tip of the socket, with a 120 degree light beam.