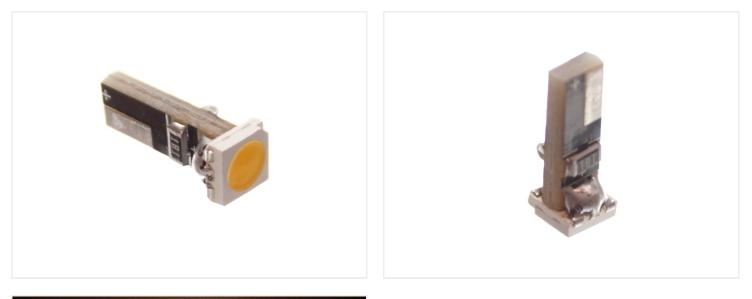

#### Warm white T5 SMD bulb 6~9Vdc

Small T5 bulb with one powerful 5050 LED in the tip of the socket, with a 120 degree light beam.



Small T5 bulb with one powerful 5050 LED in the tip of the socket, with a 120 degree light beam.

The bulb fits in to the original T5 bases without changes. If the bulb does not work, rotate it 180 in the base.

The bulb only uses 6mA at 6V, with a total consumption of 0.036W.

Ref. No: W1,2W, W2W, W2X4.6D, 2721, T5, 286, 12516, 12V

## matronics.1

Buy online at www.matronics.eu/060147

### Specifications

Color temperature 3200K

### Product overview

#### Warm white T5 SMD bulb 6~9Vdc



SKU 060147 Dimensions: 5.5 x 14 x 5mm

# Product pictures