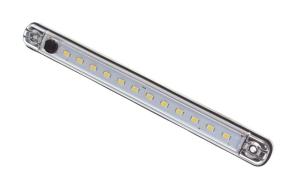

## LED Interior Lamp with a Switch

A nice interior-lamp with a build-in switch that can be used inside cars, trucks and campers.

A nice interior-lamp with a build-in switch that can be used inside cars, trucks and campers. The lamp is very slim, only 16mm, so it can be mounted almost everywhere.

The included rubber-base can be used when it needs to be mounted directly on a metal. There is a 40cm wire.

3W, 200 lumen. The color is 6000K.

Length measured from middle hole to middle hole.

#### I<sub>2</sub>V

SKU 160103 Dimensions: 215 x 20mm