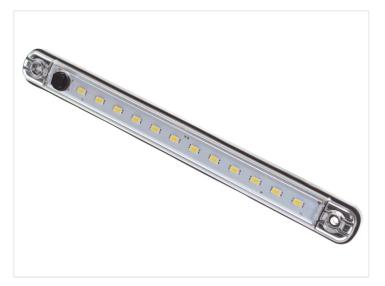

## LED Interior Lamp with a Switch

A nice interior-lamp with a build-in switch that can be used inside cars, trucks and campers.

A nice interior-lamp with a build-in switch that can be used inside cars, trucks and campers. The lamp is very slim, only 16mm, so it can be mounted almost everywhere.

The included rubber-base can be used when it needs to be mounted directly on a metal. There is a 40cm wire.

3W, 200 lumen. The color is 6000K.

Length measured from middle hole to middle hole.

#### I<sub>2</sub>V

SKU 160103 Dimensions: 215 x 20mm

#### **24V**

SKU 270103 Dimensions: 215 x 20mm