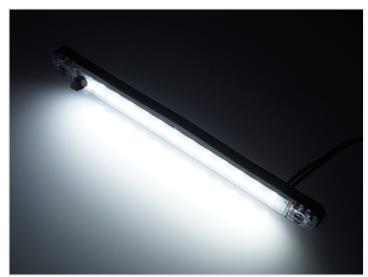

## LED Interior Lamp with a Switch

A nice interior-lamp with a build-in switch that can be used inside cars, trucks and campers.

A nice interior-lamp with a build-in switch that can be used inside cars, trucks and campers. The lamp is very slim, only 16mm, so it can be mounted almost everywhere.

The included rubber-base can be used when it needs to be mounted directly on a metal. There is a 40cm wire.

3W, 200 lumen. The color is 6000K.

Length measured from middle hole to middle hole.