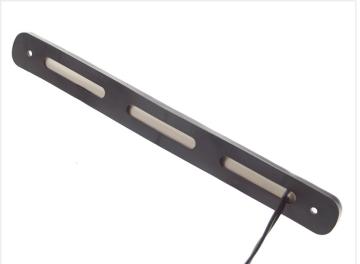

## LED Interior Lamp with a Switch

A nice interior-lamp with a build-in switch that can be used inside cars, trucks and campers.

A nice interior-lamp with a build-in switch that can be used inside cars, trucks and campers. The lamp is very slim, only 16mm, so it can be mounted almost everywhere.

The included rubber-base can be used when it needs to be mounted directly on a metal. There is a 40cm wire.

3W, 200 lumen. The color is 6000K.

Length measured from middle hole to middle hole.