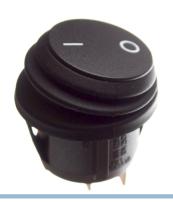

### A round toggle-switch, Black - IP65

A simple waterproof 1-pole switch that can be used for 12V, 24V and 230V. A rubber-cape seals the switch when it has been panel-mounted.

A simple waterproof 1-pole switch that can be used for 12V, 24V and 230V. A rubber-cape seals the switch when it has been panel-mounted.

#### With a text

SKU 502004