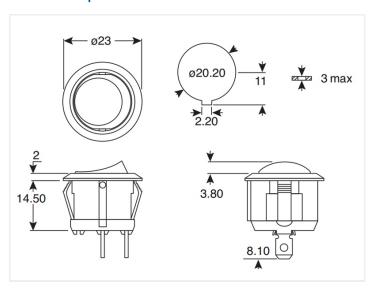

The switch fits in to a hole with a diameter of 21mm. The panel-thickness can only be 0.7-3mm. There are 2 cable-lug pins on the bottom with dimensions  $4,75 \times 0,8$ mm.