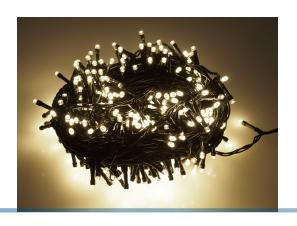

### LED Light Chain with a Warm White Light

230V LED light chain for indoor and outdoor. Four models with 100, 200, 400 and 600 LEDs with a total length up to 27 metres.

LED light chain for indoor and outdoor. Models with 100, 200, 400 emitting a warm white light.

The many 5mm LEDs have special side-emitting lenses that light to the sides and front, which makes them light up as incandescent bulbs.

The light-chain is connected to 230V with the included transformer.

The light-chain is with a dark green wire.