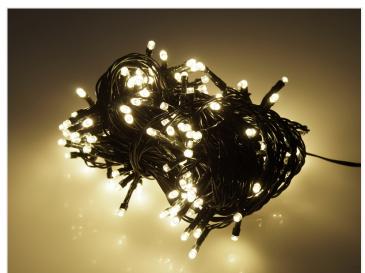

### LED Light Chain with a Warm White Light

230V LED light chain for indoor and outdoor. Four models with 100, 200, 400 and 600 LEDs with a total length up to 27 metres.

LED light chain for indoor and outdoor. Models with 100, 200, 400 emitting a warm white light.

The many 5mm LEDs have special side-emitting lenses that light to the sides and front, which makes them light up as incandescent bulbs.

The light-chain is connected to 230V with the included transformer.

The light-chain is with a dark green wire.