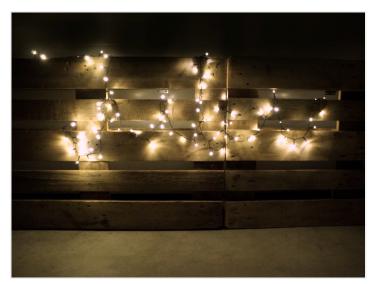

### LED Light Chain with a Warm White Light

230V LED light chain for indoor and outdoor. Four models with 100, 200, 400 and 600 LEDs with a total length up to 27 metres.

LED light chain for indoor and outdoor. Models with 100, 200, 400 emitting a warm white light.

The many 5mm LEDs have special side-emitting lenses that light to the sides and front, which makes them light up as incandescent bulbs.

The light-chain is connected to 230V with the included transformer.