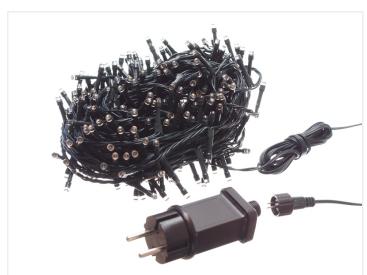

The light-chain is with a dark green wire.

### Standard, IOO LEDs

SKU 622020 Chain length: 4,95 meter Total length: 7,95 meter

LEDs: 100

LED distance: 7,5cm Transformer: IP 44

LED: 5mm