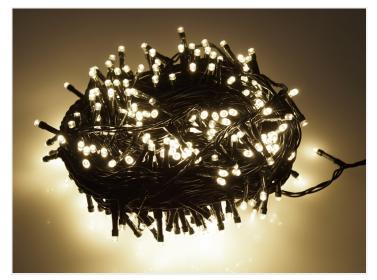

### LED Light Chain with a Warm White Light

230V LED light chain for indoor and outdoor. Four models with 100, 200, 400 and 600 LEDs with a total length up to 27 metres.

LED light chain for indoor and outdoor. Models with 100, 200, 400 emitting a warm white light.

The many 5mm LEDs have special side-emitting lenses that light to the sides and front, which makes them light up as incandescent bulbs.

The light-chain is connected to 230V with the included transformer.

The light-chain is with a dark green wire.