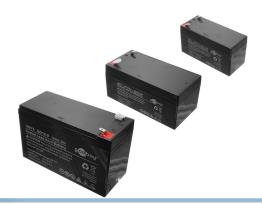

## Lead Acid Battery I2V

A closed 12V lead acid batteri that is maintenance-free. The battery can be used for many applications, for example as a backup battery and a solar cell battery.

A closed 12V lead acid batteri that is maintenance-free. The battery can be used for many applications, for example as a backup battery and a solar cell battery.

It is a high quality battery with a 5-years lifetime. It has a compact size with a high energy density. The construction of the battery allows it to be mounted in any way during operation.

## Product overview