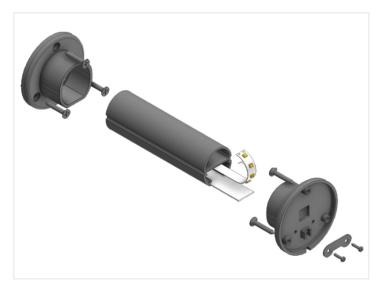

matronics.11

Buy online at <a href="https://www.matronics.eu/133101">www.matronics.eu/133101</a>

Two mounting-brackets, 6 screws and a wire clamp, as well as a frosted front are included.

The profile has a width of 28mm and a height of 29,5mm.

# Accessories, 2 extra brackets

SKU 133108

# Product pictures