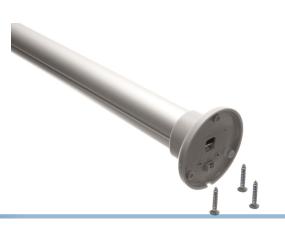

# Topmet Oval 20 LED profile

A round and strong alu-profile for LED stripes that is intended to be used as a cloth-hanger. Accessories and a front are included.

A round and strong alu-profile for LED stripes that is intended to be used as a cloth-hanger. The profile can be mounted between two walls.

matronics.11

Buy online at <a href="https://www.matronics.eu/133101">www.matronics.eu/133101</a>

Two mounting-brackets, 6 screws and a wire clamp, as well as a frosted front are included.

The profile has a width of 28mm and a height of 29,5mm.