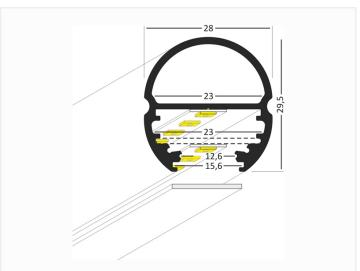

matronics.11

Buy online at <a href="https://www.matronics.eu/133101">www.matronics.eu/133101</a>

Two mounting-brackets, 6 screws and a wire clamp, as well as a frosted front are included.

The profile has a width of 28mm and a height of 29,5mm.