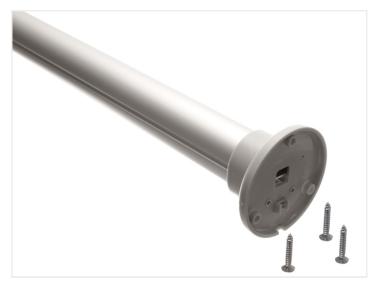

# Topmet Oval 20 LED profile

A round and strong alu-profile for LED stripes that is intended to be used as a cloth-hanger. Accessories and a front are included.

A round and strong alu-profile for LED stripes that is intended to be used as a cloth-hanger. The profile can be mounted between two walls.

matronics.11

Buy online at <a href="https://www.matronics.eu/133101">www.matronics.eu/133101</a>

Two mounting-brackets, 6 screws and a wire clamp, as well as a frosted front are included.

The profile has a width of 28mm and a height of 29,5mm.