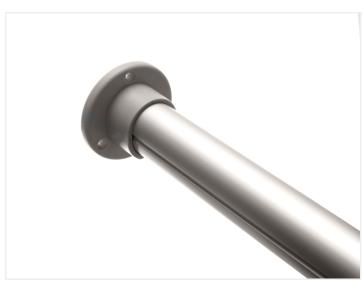

# Topmet Oval 20 LED profile

A round and strong alu-profile for LED stripes that is intended to be used as a cloth-hanger. Accessories and a front are included.

A round and strong alu-profile for LED stripes that is intended to be used as a cloth-hanger. The profile can be mounted between two walls.

matronics.11

Buy online at <a href="https://www.matronics.eu/133101">www.matronics.eu/133101</a>

Two mounting-brackets, 6 screws and a wire clamp, as well as a frosted front are included.

The profile has a width of 28mm and a height of 29,5mm.