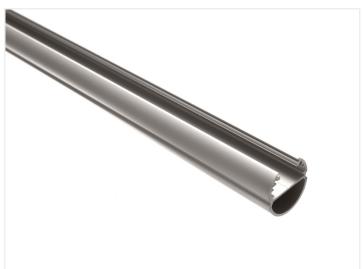

matronics.11

Buy online at <a href="https://www.matronics.eu/133101">www.matronics.eu/133101</a>

Two mounting-brackets, 6 screws and a wire clamp, as well as a frosted front are included.

The profile has a width of 28mm and a height of 29,5mm.