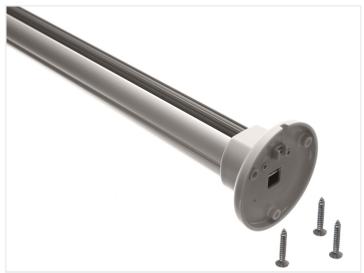

# Topmet Oval 20 LED profile

A round and strong alu-profile for LED stripes that is intended to be used as a cloth-hanger. Accessories and a front are included.

A round and strong alu-profile for LED stripes that is intended to be used as a cloth-hanger. The profile can be mounted between two walls.

matronics.11

Buy online at <a href="https://www.matronics.eu/133101">www.matronics.eu/133101</a>

Two mounting-brackets, 6 screws and a wire clamp, as well as a frosted front are included.

The profile has a width of 28mm and a height of 29,5mm.