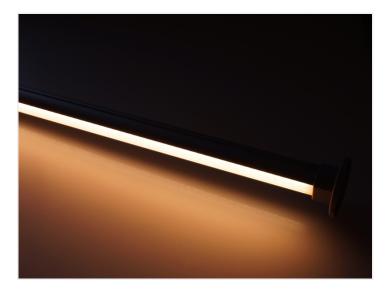

# Topmet Oval 20 LED profile

A round and strong alu-profile for LED stripes that is intended to be used as a cloth-hanger. Accessories and a front are included.

A round and strong alu-profile for LED stripes that is intended to be used as a cloth-hanger. The profile can be mounted between two walls.

matronics.11

Buy online at <a href="https://www.matronics.eu/133101">www.matronics.eu/133101</a>

Two mounting-brackets, 6 screws and a wire clamp, as well as a frosted front are included.

The profile has a width of 28mm and a height of 29,5mm.

# Product pictures