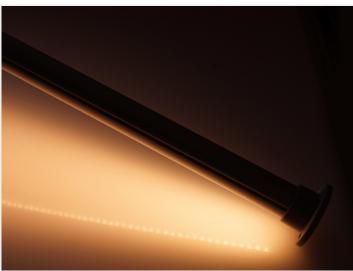

# Topmet Oval 20 LED profile

A round and strong alu-profile for LED stripes that is intended to be used as a cloth-hanger. Accessories and a front are included.

A round and strong alu-profile for LED stripes that is intended to be used as a cloth-hanger. The profile can be mounted between two walls.

matronics.11

Buy online at <a href="https://www.matronics.eu/133101">www.matronics.eu/133101</a>

Two mounting-brackets, 6 screws and a wire clamp, as well as a frosted front are included.

The profile has a width of 28mm and a height of 29,5mm.

# Product pictures