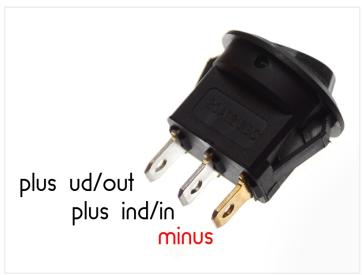

cap and a light

A nice toggle-switch with a colored plastic-button that lights up when the switch is on. Available in red, green, blue and yellow.



A nice toggle-switch with a colored plastic-button that lights up when the switch is on. Available in red, green, blue and yellow. The completely black switch is without light.

The switch has a installation height of 23,5mm.

## matronics.11

Buy online at www.matronics.eu/502231

**Specifications** 

Max current 6A

## Product overview

12V, red



SKU 502231

12V, green



SKU 502233

12V, Black - no light



SKU 502270

24V, yello



SKU 502242

24V, blue



SKU 502244

12V, yellow



SKU 502232

12V, blue



SKU 502234

24V, red



SKU 502241

24V, green



SKU 502243

24V, Black - no light



SKU 502270

## Product pictures