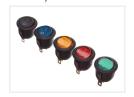

## A round toggle-switch with a colored cap and a light

A nice toggle-switch with a colored plastic-button that lights up when the switch is on. Available in red, green, blue and yellow.

A nice toggle-switch with a colored plastic-button that lights up when the switch is on. Available in red, green, blue and yellow. The completely black switch is without light.

## Product overview

12V, red

SKU 502231

12V, green

SKU 502233

12V, Black - no light

SKU 502270

24V, yello

SKU 502242

24V, blue

SKU 502244

12V, yellow

SKU 502232

12V, blue

SKU 502234

24V, red

SKU 502241

24V, green

SKU 502243

24V, Black - no light

SKU 502270