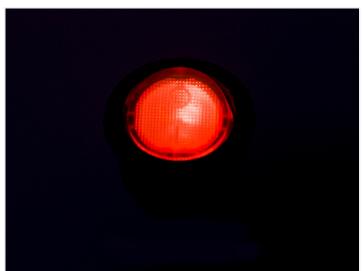

## A round toggle-switch with a colored cap and a light

A nice toggle-switch with a colored plastic-button that lights up when the switch is on. Available in red, green, blue and yellow.

A nice toggle-switch with a colored plastic-button that lights up when the switch is on. Available in red, green, blue and yellow. The completely black switch is without light.

## Product overview

12V, red

SKU 502231

12V, green

SKU 502233

12V, Black - no light

SKU 502270

24V, yello

SKU 502241

24V, green

SKU 502243

24V, Black - no light

SKU 502270