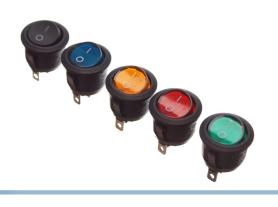

## A round toggle-switch with a colored cap and a light

A nice toggle-switch with a colored plastic-button that lights up when the switch is on. Available in red, green, blue and yellow.

A nice toggle-switch with a colored plastic-button that lights up when the switch is on. Available in red, green, blue and yellow. The completely black switch is without light.

## Product overview

12V, red

SKU 502231

12V, green

SKU 502233

12V, Black - no light

SKU 502270

24V, yello

SKU 502242

24V, blue

SKU 502244

12V, yellow

SKU 502232

12V, blue

SKU 502234

24V, red

SKU 502241

24V, green

SKU 502243

24V, Black - no light

SKU 502270