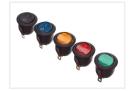

## A round toggle-switch with a colored cap and a light

A nice toggle-switch with a colored plastic-button that lights up when the switch is on. Available in red, green, blue and yellow.

A nice toggle-switch with a colored plastic-button that lights up when the switch is on. Available in red, green, blue and yellow. The completely black switch is without light.

## Product overview

12V, red

SKU 502231

12V, green

SKU 502233

12V, Black - no light

SKU 502270

24V, yello

SKU 502242

24V, blue

SKU 502244

12V, yellow

SKU 502232

12V, blue

SKU 502234

24V, red

SKU 502241

24V, green

SKU 502243

24V, Black - no light

SKU 502270