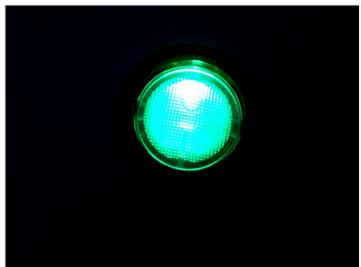

## A round toggle-switch with a colored cap and a light

A nice toggle-switch with a colored plastic-button that lights up when the switch is on. Available in red, green, blue and yellow.

A nice toggle-switch with a colored plastic-button that lights up when the switch is on. Available in red, green, blue and yellow. The completely black switch is without light.

## Product overview

12V, red

SKU 502231

12V, green

SKU 502233

12V, Black - no light

SKU 502270

24V, yello