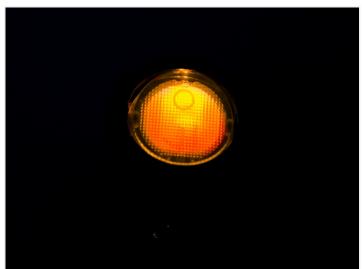

## A round toggle-switch with a colored cap and a light

A nice toggle-switch with a colored plastic-button that lights up when the switch is on. Available in red, green, blue and yellow.

A nice toggle-switch with a colored plastic-button that lights up when the switch is on. Available in red, green, blue and yellow. The completely black switch is without light.

## Product overview

12V, red

SKU 502231

12V, green

SKU 502233

12V, Black - no light

SKU 502270

24V, yello

SKU 502242

24V, blue

SKU 502244

12V, yellow

SKU 502232

12V, blue

SKU 502234

24V, red