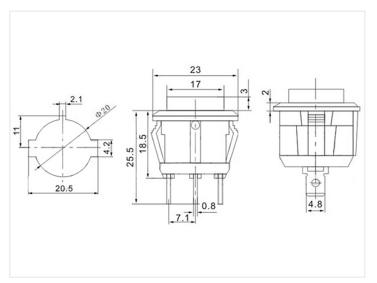

d cap and a light

A nice toggle-switch with a colored plastic-button that lights up when the switch is on. Available in red, green, blue and yellow.



A nice toggle-switch with a colored plastic-button that lights up when the switch is on. Available in red, green, blue and yellow. The completely black switch is without light.

The switch has a installation height of 23,5mm.

## matronics.11

Buy online at www.matronics.eu/502231

**Specifications** 

Max current 6A

## Product overview

12V, red



SKU 502231

12V, green



SKU 502233

12V, Black - no light



SKU 502270

24V, yello



SKU 502242

24V, blue



SKU 502244

12V, yellow



SKU 502232

12V, blue



SKU 502234

24V, red



SKU 502241

24V, green



SKU 502243

24V, Black - no light



SKU 502270

## Product pictures