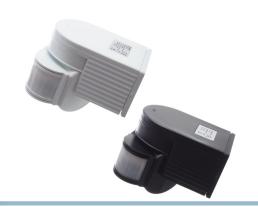

## 23OV motion sensor for outdoors - IP44

An outdoor motion-sensor that is IP44, thus usable for outdoor. An adjustable light sensor and a time delay.

An outdoor motion-sensor that is IP44, thus usable for outdoor. With the two dials at the bottom you can adjust the light sensor and the time delay.

#### White

SKU 606634

#### Black

SKU 606635