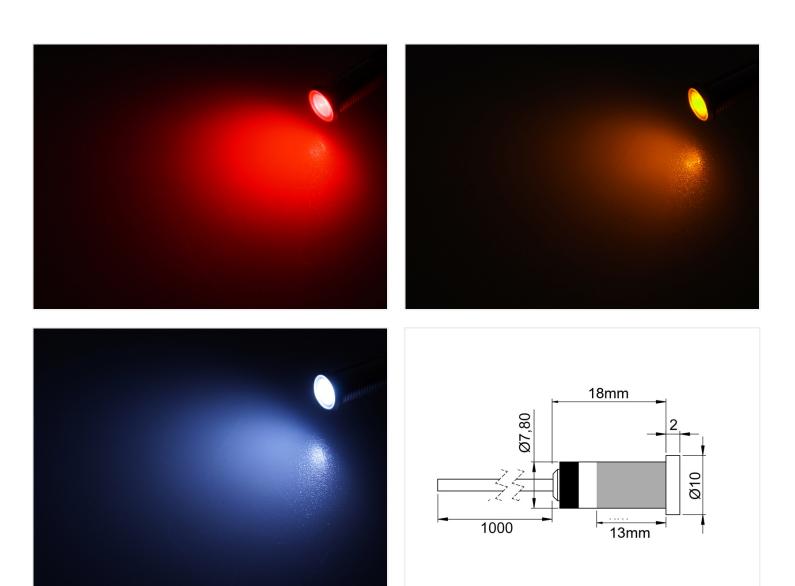

The housing is A4 stainless steel and it is completely waterproof. A2 stainless nut is included. The head has a diameter of 9,8mm and it must be mounted in a 8mm hole. There is a 15mm thread for mounting it, as well as a 1 meter cable.

A lock-nut is included and also a gasket for making a water-proof panelmount.

Their consumption is 0,4W

#### Specifications

Material Stainless A4, (A2 nut) Cable 1 meter