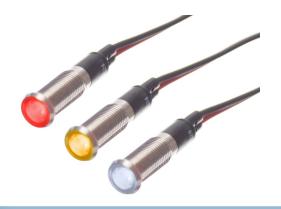

## Stainless IP67 LED Indikator

LED indicator for 12V or 24V that can be used as indicator for outdoor use. The housing is A4 stainless steel and it is completely waterproof on the front.

LED lamps for 12V or 24V that can be used as indicators for outdoor use. The special lens in the front give you a larger light-surface that ensures that it can be seen over distance as well.

The housing is A4 stainless steel and it is completely waterproof. A2 stainless nut is included. The head has a diameter of 9,8mm and it must be mounted in a 8mm hole. There is a 15mm thread for mounting it, as well as a 1 meter cable.