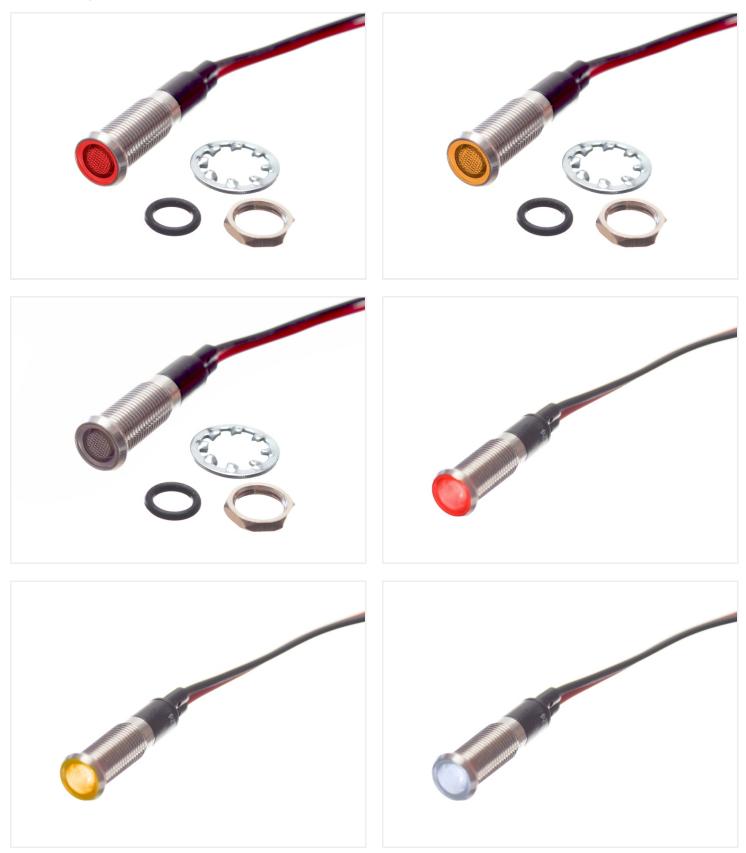

use. The housing is A4 stainless steel and it is completely waterproof on the front.



LED lamps for 12V or 24V that can be used as indicators for outdoor use. The special lens in the front give you a larger light-surface that ensures that it can be seen over distance as well.

The housing is A4 stainless steel and it is completely waterproof. A2 stainless nut is included. The head has a diameter of 9,8mm and it must be mounted in a 8mm hole. There is a 15mm thread for mounting it, as well as a 1 meter cable.

A lock-nut is included and also a gasket for making a water-proof panelmount.

Their consumption is 0,4W

## matronics.1

Buy online at <u>www.matronics.eu/502357</u>

#### Specifications

Material Stainless A4, (A2 nut) Cable 1 meter

## Product overview

C



# Product pictures