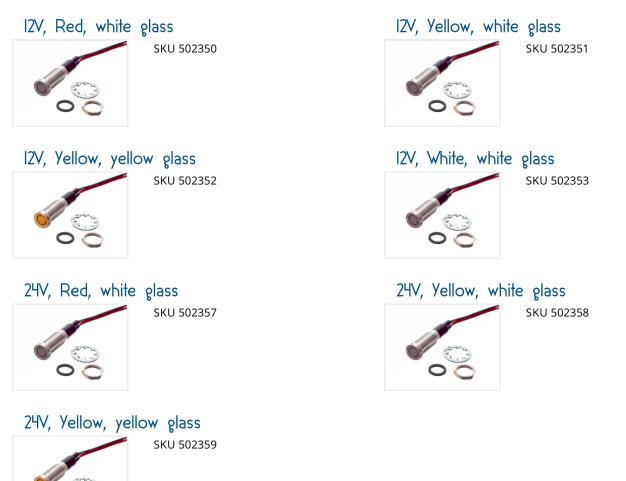

indicator for outdoor use. The housing is A4 stainless steel and it is completely waterproof on the front.



LED lamps for 12V or 24V that can be used as indicators for outdoor use. The special lens in the front give you a larger light-surface that ensures that it can be seen over distance as well.

The housing is A4 stainless steel and it is completely waterproof. A2 stainless nut is included. The head has a diameter of 9,8mm and it must be mounted in a 8mm hole. There is a 15mm thread for mounting it, as well as a 1 meter cable.

A lock-nut is included and also a gasket for making a water-proof panelmount.

Their consumption is 0,4W

## matronics.1

Buy online at <u>www.matronics.eu/502357</u>

#### Specifications

Material Stainless A4, (A2 nut) Cable 1 meter

## Product overview

C



# Product pictures