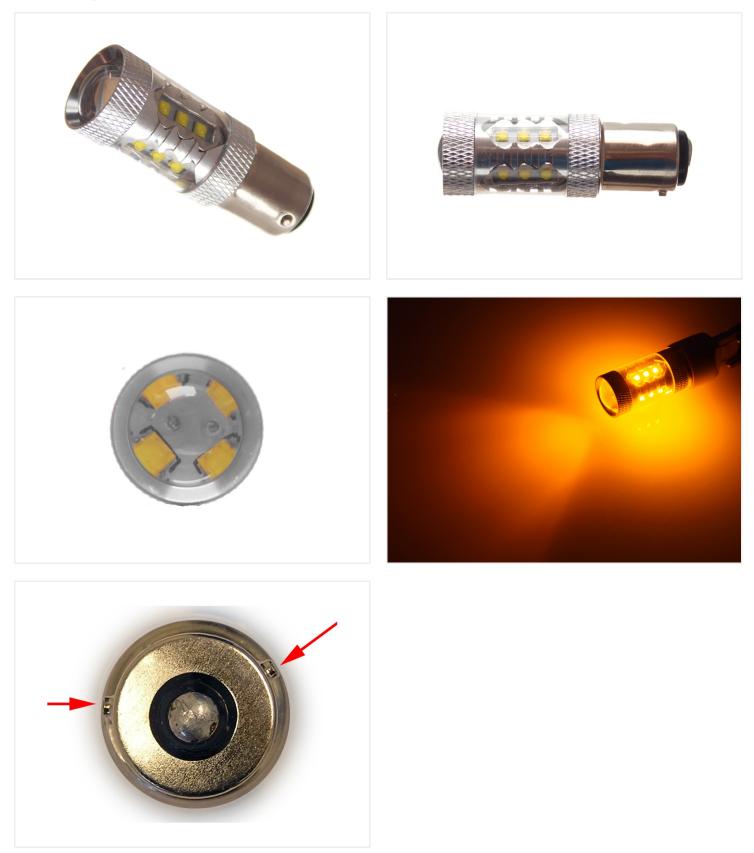

### Product overview

# Product pictures

#### **Yellow**

SKU 120973 Dimensions: Ø18 x 54mm