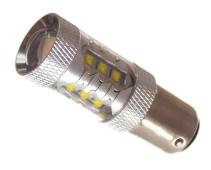

### 80W CREE LED 10-30V - BAUI5S Canbus

A very bright LED bulb with  $16 \times 5W$  LEDs from CREE. The bulb uses 10W, but is equivalent to a 40W incandescent bulb.

A very bright LED bulb with 16 x 5W LEDs from CREE. The bulb uses 10W, but is equivalent to a 40W incandescent bulb.

#### Specifications

| LEDs                 | Cree, 16 x 5W                        |
|----------------------|--------------------------------------|
| LED placement        | 4 x 3 LEDs in sides - 4 LED in front |
| Consumption          | 8W                                   |
| Equivalent           | 40W incandescent                     |
| Color<br>temperature | 6000K                                |