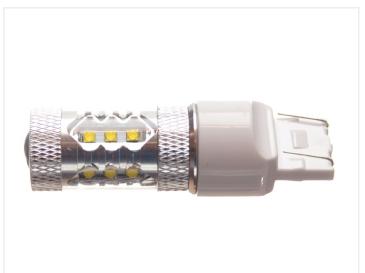

# 80W CREE LED 10-30V - 7443 Canbus

A very bright LED bulb that fits in to 7443 bases. 16 x 5W LEDs from CREE and a special optic create a great beam. A built-in high and low function.

A very bright LED bulb that fits in to 7443 bases. The bulb has  $16 \times 5W$  LEDs from CREE in the sides and the front and with the special optic, it creates a great wide beam. There are 3 LEDs on each side and 4 on the front.

The bulb has the high and low beam function built in, where the low beam brightness is equivalent to 10W, and the high is equivalent to 40W. An original 7443 bulb is 5W and 21W, so this bulb is quite brighter. The real consumption of the bulb is 10W and the xenon-white color is 6000K.

# **Specifications**

LEDs CREE, 16 x 5W

LED placement 4 x 3 LEDs in sides - 4 LED in

front

6000K

Consumption 8W

Equivalent 40W incandescent (10W ved lav)

Color