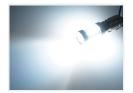

bulb has the high and low beam function built in, where the low beam brightness is equivalent to 10W, and the high is equivalent to 40W. An original 7443 bulb is 5W and 21W, so this bulb is quite brighter. The real consumption of the bulb is 10W and the xenon-white color is 6000K.

The bulb is made, so that you avoid errors in <u>most</u> new cars. The bulb works in VW UP, Citigo, Peugeot 208.

There are some car models that do not accept the bulbs, where it might be neccessary to purchase external resistors.

# matronics<sub>4</sub>

Buy online at www.matronics.eu/120969

# **Specifications**

LEDs CREE, 16 x 5W

LED placement 4 x 3 LEDs in sides - 4 LED in

front

6000K

Consumption 8W

Equivalent 40W incandescent (10W ved lav)

Color

temperature

## Product overview

#### Xenon White



SKU 120969

Dimensions: Ø20.5 x 65.5mm

# Red



SKU 120446

Dimensions: Ø20.5 x 65.5mm

### Yellow



SKU 120968

# Product pictures