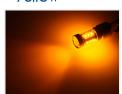

nd the high is equivalent to 40W. An original 7443 bulb is 5W and 21W, so this bulb is quite brighter. The real consumption of the bulb is 10W and the xenon-white color is 6000K.

The bulb is made, so that you avoid errors in <u>most</u> new cars. The bulb works in VW UP, Citigo, Peugeot 208.

There are some car models that do not accept the bulbs, where it might be neccessary to purchase external resistors.

# matronics<sub>4</sub>

Buy online at www.matronics.eu/120969

# **Specifications**

LEDs CREE, 16 x 5W

LED placement 4 x 3 LEDs in sides - 4 LED in

front

6000K

Consumption 8W

Equivalent 40W incandescent (10W ved lav)

Color

temperature

## Product overview

#### Xenon White



SKU 120969

Dimensions: Ø20.5 x 65.5mm

# Red



SKU 120446

Dimensions: Ø20.5 x 65.5mm

### Yellow



SKU 120968

# Product pictures