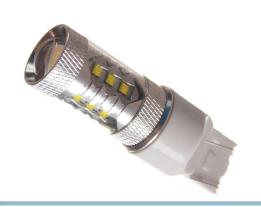

# 80W CREE LED 10-30V - 7443 Canbus

A very bright LED bulb that fits in to 7443 bases. 16 x 5W LEDs from CREE and a special optic create a great beam. A built-in high and low function.

A very bright LED bulb that fits in to 7443 bases. The bulb has  $16 \times 5W$  LEDs from CREE in the sides and the front and with the special optic, it creates a great wide beam. There are 3 LEDs on each side and 4 on the front.

# **Specifications**

LEDs CREE, 16 x 5W

LED placement 4 x 3 LEDs in sides - 4 LED in

front

6000K

Consumption 8W

Equivalent 40W incandescent (10W ved lav)

Color