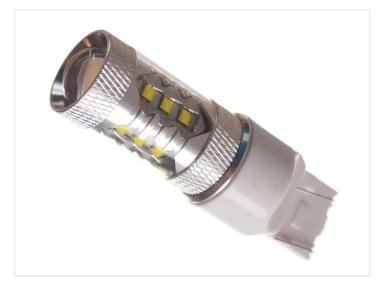

# 80W CREE LED 10-30V - 7443 Canbus

A very bright LED bulb that fits in to 7443 bases. 16 x 5W LEDs from CREE and a special optic create a great beam. A built-in high and low function.

A very bright LED bulb that fits in to 7443 bases. The bulb has  $16 \times 5W$  LEDs from CREE in the sides and the front and with the special optic, it creates a great wide beam. There are 3 LEDs on each side and 4 on the front.

The bulb has the high and low beam function built in, where the low beam brightness is equivalent to 10W, and the high is equivalent to 40W. An original 7443 bulb is 5W and 21W, so this bulb is quite brighter. The real consumption of the bulb is 10W and the xenon-white color is 6000K.

# **Specifications**

LEDs CREE, 16 x 5W

LED placement 4 x 3 LEDs in sides - 4 LED in

front

6000K

Consumption 8W

Equivalent 40W incandescent (10W ved lav)

Color