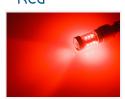

where the low beam brightness is equivalent to 10W, and the high is equivalent to 40W. An original 7443 bulb is 5W and 21W, so this bulb is quite brighter. The real consumption of the bulb is 10W and the xenon-white color is 6000K.

The bulb is made, so that you avoid errors in <u>most</u> new cars. The bulb works in VW UP, Citigo, Peugeot 208.

There are some car models that do not accept the bulbs, where it might be neccessary to purchase external resistors.

# matronics<sub>4</sub>

Buy online at www.matronics.eu/120969

# **Specifications**

LEDs CREE, 16 x 5W

LED placement 4 x 3 LEDs in sides - 4 LED in

front

6000K

Consumption 8W

Equivalent 40W incandescent (10W ved lav)

Color

temperature

## Product overview

#### Xenon White



SKU 120969

Dimensions: Ø20.5 x 65.5mm

# Red



SKU 120446

Dimensions: Ø20.5 x 65.5mm

### Yellow



SKU 120968

# Product pictures