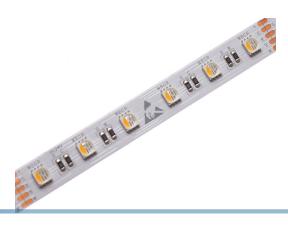

### RGB+White LED strip, 50cm - 24V

Bright 24V LED strip with RGBW LEDs, that can light up in both colors and warm white light.

Bright 24V LED strip with RGBW LEDs, that can emit both colored and warm white light. The special LED makes it possible to make new color nuances, such as light blue, light red etc.

The strip is made as many small circuits that can be cut off to shorten the strip to desired length. It is clearly marked on the strip where this can be done. The lengths of the circuits can be seen below under 'LED strip data'.