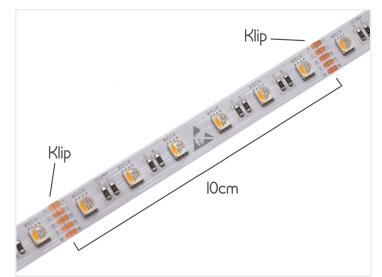

The strip is made as many small circuits that can be cut off to shorten the strip to desired length. It is clearly marked on the strip where this can be done. The lengths of the circuits can be seen below under 'LED strip data'.

#### l2mm

SKU 269210 Voltage: DC24V Watt / m: 14.4 Watt LEDs / meter: 60 Color temperatur: 2700 Kelvin

SKU 269208 Voltage: DC24V Watt / m: 14.4 Watt LEDs / meter: 60 Color temperatur: 2700 Kelvin