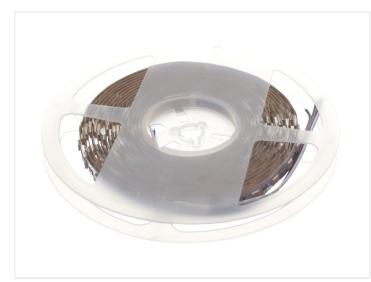

The strips is sold in lengths of 50cm, and if you order 5pcs. you will receive one length of 250cm. We can deliver up to 5m lengths delivered in spools.