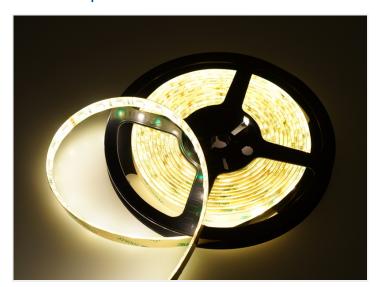

## RGB+White LED Strip, Splashproof, 5m - I2V

A powerful LED stripe with RGBW LEDs, covered by a layer of rubber, that protects the stripe. It can emit both RGB and a warm white light.

A powerful LED stripe with special RGBW LEDs, that can emit both red, green and blue and also a warm white light. By combinating the 4 colors, it is possible to make completely new color-combinations, not possible with RGB, such as light blue, light purple etc.

The splash-proof stripe is covered by a layer of rubber that protects the stripe against splash and touch.