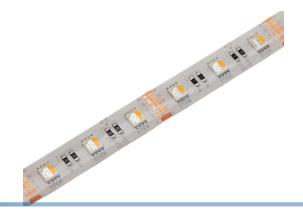

## RGB+White LED Strip, Splashproof, 5m - I2V

A powerful LED stripe with RGBW LEDs, covered by a layer of rubber, that protects the stripe. It can emit both RGB and a warm white light.

A powerful LED stripe with special RGBW LEDs, that can emit both red, green and blue and also a warm white light. By combinating the 4 colors, it is possible to make completely new color-combinations, not possible with RGB, such as light blue, light purple etc.

The splash-proof stripe is covered by a layer of rubber that protects the stripe against splash and touch.

### RGB+2700K, I200lm, I2mm

SKU 609225 Voltage: DC12V Watt / m: 14.4 Watt LEDs / meter: 60

Color temperatur: 2700 Kelvin