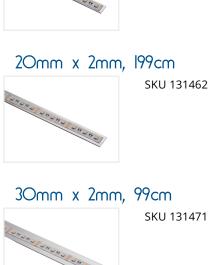

purposes. The profiles are available in 4 different dimensions:  $10 \times 2$ mm,  $20 \times 2$ mm,  $30 \times 2$ mm og  $100 \times 2$ mm.

The lightbars are a good choice for cooling of LED stripes. They can be glued on or you can simply use screws. The alu-lightbars are especially useful if you need to mount the LED stripes on wood or other surfaces, where the tape on the stripes would not work. They can also be used for hanging the LED strips in free air.

For stripes that create a lot of heat, we recommend 30 x 2mm.

Note that these are untreated aluminium profles, so the surface might be scratched and dirty. This means you will have to expect to polish them if they should be used visibly.

## matronics<sub>11</sub>

Buy online at www.matronics.eu/131461

## Product overview















## Product pictures