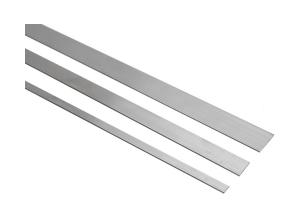

## Raw Aluminium Profile - Flat

Simple untreated flat aluminium-profiles that can be used for many purposes. 10, 20, 30 and 100mm wide.

Aimple untreated flat aluminium-profiles that can be used for many purposes. The profiles are available in 4 different dimensions:  $10 \times 2$ mm,  $20 \times 2$ mm,  $30 \times 2$ mm og  $100 \times 2$ mm.

For stripes that create a lot of heat, we recommend 30 x 2mm.

Note that these are untreated aluminium profles, so the surface might be scratched and dirty. This means you will have to expect to polish them if they should be used visibly.