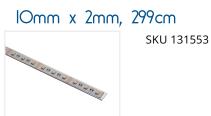

ny purposes. The profiles are available in 4 different dimensions:  $10 \times 2$ mm,  $20 \times 2$ mm,  $30 \times 2$ mm og  $100 \times 2$ mm.

The lightbars are a good choice for cooling of LED stripes. They can be glued on or you can simply use screws. The alu-lightbars are especially useful if you need to mount the LED stripes on wood or other surfaces, where the tape on the stripes would not work. They can also be used for hanging the LED strips in free air.

For stripes that create a lot of heat, we recommend 30 x 2mm.

Note that these are untreated aluminium profles, so the surface might be scratched and dirty. This means you will have to expect to polish them if they should be used visibly.

## matronics<sub>11</sub>

Buy online at www.matronics.eu/131461

## Product overview















## Product pictures