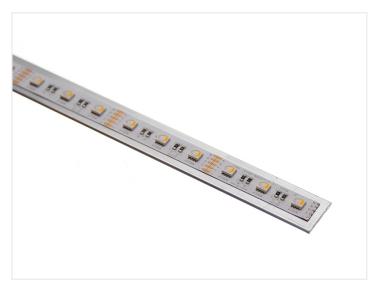

The lightbars are a good choice for cooling of LED stripes. They can be glued on or you can simply use screws. The alu-lightbars are especially useful if you need to mount the LED stripes on wood or other surfaces, where the tape on the stripes would not work. They can also be used for hanging the LED strips in free air.