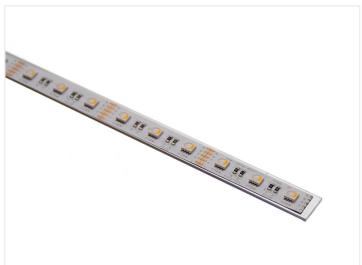

The lightbars are a good choice for cooling of LED stripes. They can be glued on or you can simply use screws. The alu-lightbars are especially useful if you need to mount the LED stripes on wood or other surfaces, where the tape on the stripes would not work. They can also be used for hanging the LED strips in free air.