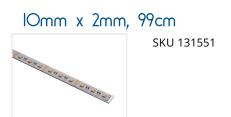

many purposes. The profiles are available in 4 different dimensions:  $10 \times 2$ mm,  $20 \times 2$ mm,  $30 \times 2$ mm og  $100 \times 2$ mm.

The lightbars are a good choice for cooling of LED stripes. They can be glued on or you can simply use screws. The alu-lightbars are especially useful if you need to mount the LED stripes on wood or other surfaces, where the tape on the stripes would not work. They can also be used for hanging the LED strips in free air.

For stripes that create a lot of heat, we recommend 30 x 2mm.

Note that these are untreated aluminium profles, so the surface might be scratched and dirty. This means you will have to expect to polish them if they should be used visibly.

## matronics<sub>11</sub>

Buy online at www.matronics.eu/131461

## Product overview















## Product pictures