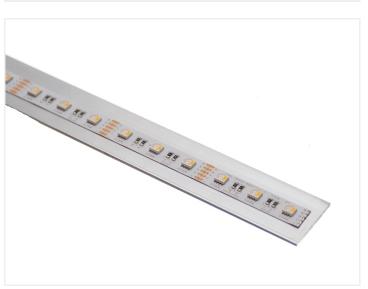

The lightbars are a good choice for cooling of LED stripes. They can be glued on or you can simply use screws. The alu-lightbars are especially useful if you need to mount the LED stripes on wood or other surfaces, where the tape on the stripes would not work. They can also be used for hanging the LED strips in free air.