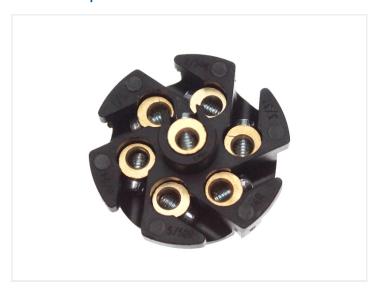

### Trailer plug - 7 pins

Solid male and female trailer plugs with 7 pins. The wires are easily connected with screw terminals.

Solid male and female trailer plug in alu- or plastic housing for 12V with 7 pins. The wires are easily connected with screw terminals inside the plugs.

The female plug must be mounted on an even surface, so it could be an advantage to purchase a rubber base since it protects the screw terminals and the mounting surface. There is a spring that keeps the lid closed.