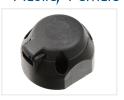

### Trailer plug - 7 pins

Solid male and female trailer plugs with 7 pins. The wires are easily connected with screw terminals.



Solid male and female trailer plug in alu- or plastic housing for 12V with 7 pins. The wires are easily connected with screw terminals inside the plugs.

The female plug must be mounted on an even surface, so it could be an advantage to purchase a rubber base since it protects the screw terminals and the mounting surface. There is a spring that keeps the lid closed.

Made in Germany. DIN ISO 1724.

# matronics.11

Buy online at www.matronics.eu/509702

#### Product overview

#### Metal, Male



SKU 509702 Dimensions: Ø44 x 97mm

Plastic, Female



SKU 509704

## Accessori, Base for female plug



SKU 509703

# Product pictures