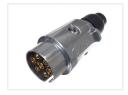

#### Metal, Male

SKU 509702 Dimensions: Ø44 x 97mm

Plastic, Female

SKU 509704