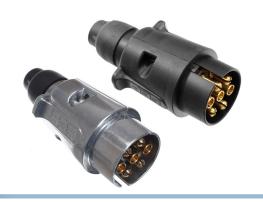

### Trailer plug - 7 pins

Solid male and female trailer plugs with 7 pins. The wires are easily connected with screw terminals.

Solid male and female trailer plug in alu- or plastic housing for 12V with 7 pins. The wires are easily connected with screw terminals inside the plugs.

The female plug must be mounted on an even surface, so it could be an advantage to purchase a rubber base since it protects the screw terminals and the mounting surface. There is a spring that keeps the lid closed.

Made in Germany. DIN ISO 1724.