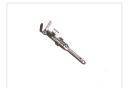

## Complete Deutsch DT Connector

A loose male and a female Deutsch connector for mounting on a cable. All parts included, as well as two pins for 1.5mm<sup>2</sup> wires that are crimped.



A loose male and a female Deutsch connector for mounting on a cable. All parts included, as well as two pins for 1.5mm<sup>2</sup> wires that are crimped.

matronics.11

Buy online at www.matronics.eu/509651

Notice that you need a fitting tool for crimping the pins.

Max current on each leg in the Deutsch DT connector is 13 ampere continiously.

### Product overview

### Male terminals, 2 poles



SKU 509651

Male terminals - 3 poles



SKU 509655

Spare terminal, male (I - 2mm²)



SKU P013-217

## Rubberbase for 2-poles



SKU P013-032

### Female terminals, 2 pins



SKU 509652

## Female terminals, 3 poles



SKU 509656

# Spare terminal, female (I - 2mm²)



SKU P013-247