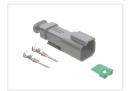

### Male terminals, 2 poles

SKU 509651

Male terminals - 3 poles

SKU 509655

Spare terminal, male (I - 2mm²)

SKU P013-217