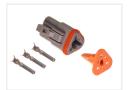

Deutsch DT Connector

A loose male and a female Deutsch connector for mounting on a cable. All parts included, as well as two pins for 1.5mm<sup>2</sup> wires that are crimped.



A loose male and a female Deutsch connector for mounting on a cable. All parts included, as well as two pins for 1.5mm<sup>2</sup> wires that are crimped.

matronics.11

Buy online at www.matronics.eu/509651

Notice that you need a fitting tool for crimping the pins.

Max current on each leg in the Deutsch DT connector is 13 ampere continiously.

### Product overview

### Male terminals, 2 poles



SKU 509651

Male terminals - 3 poles



SKU 509655

Spare terminal, male (I - 2mm²)



SKU P013-217

## Rubberbase for 2-poles



SKU P013-032

### Female terminals, 2 pins



SKU 509652

## Female terminals, 3 poles



SKU 509656

# Spare terminal, female (I - 2mm²)



SKU P013-247