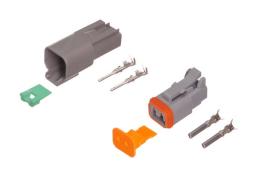

## Complete Deutsch DT Connector

A loose male and a female Deutsch connector for mounting on a cable. All parts included, as well as two pins for 1.5mm<sup>2</sup> wires that are crimped.

A loose male and a female Deutsch connector for mounting on a cable. All parts included, as well as two pins for 1.5mm<sup>2</sup> wires that are crimped.

matronics.11

Buy online at www.matronics.eu/509651

Notice that you need a fitting tool for crimping the pins.

Max current on each leg in the Deutsch DT connector is 13 ampere continiously.