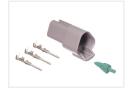

## Complete Deutsch DT Connector

A loose male and a female Deutsch connector for mounting on a cable. All parts included, as well as two pins for 1.5mm<sup>2</sup> wires that are crimped.



A loose male and a female Deutsch connector for mounting on a cable. All parts included, as well as two pins for 1.5mm<sup>2</sup> wires that are crimped.

matronics.11

Buy online at www.matronics.eu/509651

Notice that you need a fitting tool for crimping the pins.

Max current on each leg in the Deutsch DT connector is 13 ampere continiously.

### Product overview

### Male terminals, 2 poles



SKU 509651

Male terminals - 3 poles



SKU 509655

Spare terminal, male (I - 2mm²)



SKU P013-217

## Rubberbase for 2-poles



SKU P013-032

### Female terminals, 2 pins



SKU 509652

## Female terminals, 3 poles



SKU 509656

# Spare terminal, female (I - 2mm²)



SKU P013-247