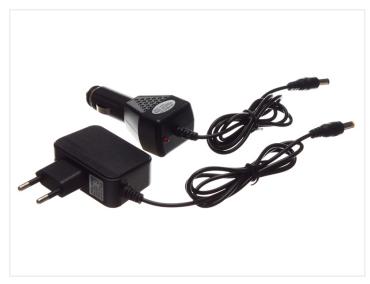

The battery is a 7,4V Lithium-ion with 2,2Ah capacity.

A 12V auto-charger is included and also a 230V adapter / charger.