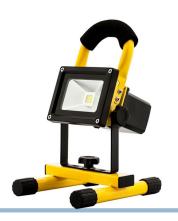

## Work Lamp, Rechargable IOW

LED work lamp that gives you a great light. The build-in battery works for 5 hours use and is being recharged in 5 hours.

Compact LED work lamp that gives you a great light with a total output of 900 Lumen. The build-in battery works for 2,5 hours use at 100% and about 5 hours at 50% and is being recharged in 5 hours.

### Work Lamp, Rechargable IOW

SKU 608663