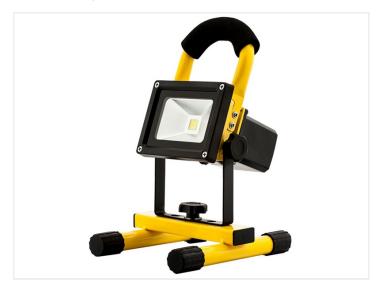

## Work Lamp, Rechargable IOW

LED work lamp that gives you a great light. The build-in battery works for 5 hours use and is being recharged in 5 hours.

Compact LED work lamp that gives you a great light with a total output of 900 Lumen. The build-in battery works for 2,5 hours use at 100% and about 5 hours at 50% and is being recharged in 5 hours.

### Work Lamp, Rechargable IOW

SKU 608663