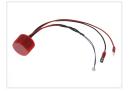

## LED Driver for Hella LED Celis-rings - 350mA

A potted and waterproof LED driver for 12V and 24V with a connector for the emitters in Hella Celis rings. It replaces a defect original driver in Hella Celis lamps.



A potted and waterproof LED driver for 12V and 24V with a connector for the emitters in Hella Celis rings. It replaces a defect original driver in Hella Celis lamps.

The connector on the driver matches the original and there is also cable-lugs on the input. This makes replacing them very simple.

About 20 cm cable on the input and on the output.

# matronics.11

Buy online at www.matronics.eu/240758

#### Product overview

### Single output



SKU 240758 Dimensions: Ø31 x 21mm

## Double output



SKU 240759