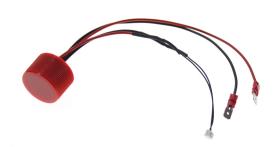

## LED Driver for Hella LED Celis-rings - 350mA

A potted and waterproof LED driver for 12V and 24V with a connector for the emitters in Hella Celis rings. It replaces a defect original driver in Hella Celis lamps.

A potted and waterproof LED driver for 12V and 24V with a connector for the emitters in Hella Celis rings. It replaces a defect original driver in Hella Celis lamps.

The connector on the driver matches the original and there is also cable-lugs on the input. This makes replacing them very simple.

About 20 cm cable on the input and on the output.