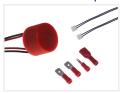

A potted and waterproof LED driver for 12V and 24V with a connector for the emitters in Hella Celis rings. It replaces a defect original driver in Hella Celis lamps.

The connector on the driver matches the original and there is also cable-lugs on the input. This makes replacing them very simple.

About 20 cm cable on the input and on the output.