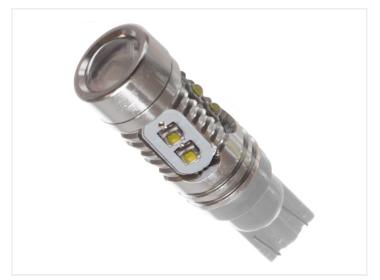

#### 50W CREE LED IO-30V - TIO Canbus

A powerful T10 / T15 / W16W LED bulb with 10 bright 5W LEDs. It is equivalent to a 25W incandescent bulb.

A very bright T10 / T15 / W16W LED bulb that fits in to the original sockets. The bulb has 10 powerful 5W LEDs that are equivalet to a 25W incandescent bulb, where for example a normal T10 bulb is only 5W. Because of the higher watt, you should be aware that the lamp will be quite brighter.

With 2 LEDs on each side of the bulb, it will lighten up the whole reflector and with 2 LEDs at the front of the bulb, it will also create a bright beam forward.

The 50W is the rating of the LEDs, while their real consumption is 4.5W.

#### Xenon White

SKU 120981 LEDs: CREE, 10 x 5W

LED placement: 4 x 2 LEDs in sides - 2 LED

in front

Consumption: 4,5W

Equivalent: 25W incandescent Color temperature: 6000K Dimensions: Ø13 x 46mm