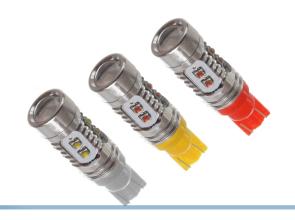

#### Product overview

#### Xenon White

SKU 120981 LEDs: CREE, 10 x 5W

LED placement: 4 x 2 LEDs in sides - 2 LED

in front

Consumption: 4,5W

Equivalent: 25W incandescent Color temperature: 6000K Dimensions: Ø13 x 46mm

### Yellow/Orange

SKU 120982

Consumption: 4,5W

LED placement: 4 x 2 LEDs on the sides - 2

LED at the front LEDs: CREE, 10 x 5W

Equivalent: 25W incandescent Dimensions: Ø13 x 46mm

#### Red

SKU 120983

Consumption: 4,5W

LED placement: 4 x 2 LEDs on the sides - 2

LED at the front LEDs: CREE, 10 x 5W

Equivalent: 25W incandescent