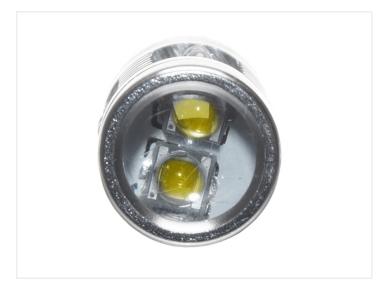

With 2 LEDs on each side of the bulb, it will lighten up the whole reflector and with 2 LEDs at the front of the bulb, it will also create a bright beam forward.

The 50W is the rating of the LEDs, while their real consumption is 4.5W.

#### Xenon White

SKU 120981 LEDs: CREE, 10 x 5W

LED placement: 4 x 2 LEDs in sides - 2 LED

in front

Consumption: 4,5W

Equivalent: 25W incandescent Color temperature: 6000K Dimensions: Ø13 x 46mm