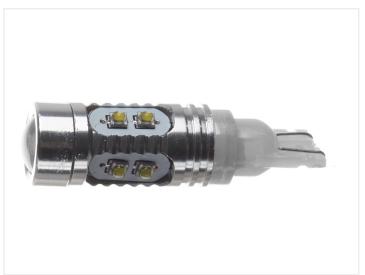

#### 50W CREE LED IO-30V - TIO Canbus

A powerful T10 / T15 / W16W LED bulb with 10 bright 5W LEDs. It is equivalent to a 25W incandescent bulb.

A very bright T10 / T15 / W16W LED bulb that fits in to the original sockets. The bulb has 10 powerful 5W LEDs that are equivalet to a 25W incandescent bulb, where for example a normal T10 bulb is only 5W. Because of the higher watt, you should be aware that the lamp will be quite brighter.

With 2 LEDs on each side of the bulb, it will lighten up the whole reflector and with 2 LEDs at the front of the bulb, it will also create a bright beam forward.

The 50W is the rating of the LEDs, while their real consumption is 4.5W.

#### Xenon White

SKU 120981 LEDs: CREE, 10 x 5W

LED placement: 4 x 2 LEDs in sides - 2 LED

in front

Consumption: 4,5W

Equivalent: 25W incandescent Color temperature: 6000K Dimensions: Ø13 x 46mm