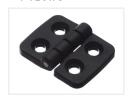

### Serie 20 - Hinge

Hinge in aluminium or black nylon for series 20 profiles. Can be used for doors and lids.

Hinge in aluminium or black nylon for series 20 profiles. Can be used for doors and lids.

matronics.11

## Plastic, Complete set

SKU A200403K