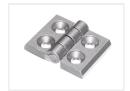

### Aluminium (40x30), Single

SKU A200405 Dimensions: mm

Plastic

SKU A200403 Dimensions: mm

### Aluminium (40x40), Single

SKU A200406 Dimensions: mm