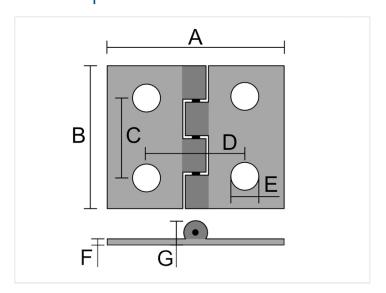

#### Product overview

### Aluminium (40x30), Single

SKU A200405 Dimensions: mm

Plastic

SKU A200403 Dimensions: mm

### Aluminium (40x40), Single

SKU A200406 Dimensions: mm