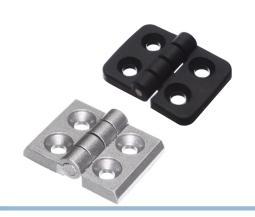

### Serie 20 - Hinge

Hinge in aluminium or black nylon for series 20 profiles. Can be used for doors and lids.

Hinge in aluminium or black nylon for series 20 profiles. Can be used for doors and lids.

matronics.11

Buy online at <a href="https://www.matronics.eu/A200403">www.matronics.eu/A200403</a>

Two series 20 alu-profiles that are joined with a hinge will have approximately 3mm space between then,