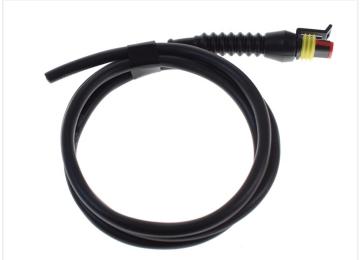

# Cable with AMP Superseal I.5, Female Terminals

A cable with AMP Superseal 1.5 plug with female terminals that is typically used in cars and trucks. The cable is 1.5mm<sup>2</sup> (max 15A).

Cable mounted with AMP Superseal 1.5 plug that it typically used in cars and trucks. The cable is 1.5mm<sup>2</sup> (max 15A).

The plug is IP67, meaning it is waterproof. As the plugs require special tools, we sell these premounted cables of various lengths.

The cable is 1.5mm<sup>2</sup> and is chemical and oil-resistant

The plug and the cable are for max 24V, 14A. Max. power at 24V is 336W, for 12V - it is 168W.

#### Specifications

Ingress protection IP67

Voltage Max 60VDC

Spænding 14A

Temperature -40° to +125°C
Gasket Silicone rubber