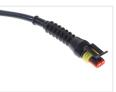

# Cable with AMP Superseal I.5, Female Terminals

A cable with AMP Superseal 1.5 plug with female terminals that is typically used in cars and trucks. The cable is 1.5mm<sup>2</sup> (max 15A).

Cable mounted with AMP Superseal 1.5 plug that it typically used in cars and trucks. The cable is 1.5mm<sup>2</sup> (max 15A).

The plug is IP67, meaning it is waterproof. As the plugs require special tools, we sell these premounted cables of various lengths.

The cable is 1.5mm<sup>2</sup> and is chemical and oil-resistant

The plug and the cable are for max 24V, 14A. Max. power at 24V is 336W, for 12V - it is 168W.

#### Specifications

Ingress protection IP67

Voltage Max 60VDC

Spænding 14A

Temperature -40° to +125°C
Gasket Silicone rubber