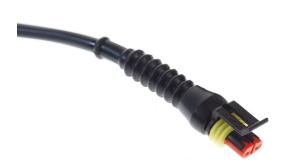

# Cable with AMP Superseal I.5, Female Terminals

A cable with AMP Superseal 1.5 plug with female terminals that is typically used in cars and trucks. The cable is 1.5mm<sup>2</sup> (max 15A).

Cable mounted with AMP Superseal 1.5 plug that it typically used in cars and trucks. The cable is 1.5mm<sup>2</sup> (max 15A).

The plug is IP67, meaning it is waterproof. As the plugs require special tools, we sell these premounted cables of various lengths.

The cable is 1.5mm<sup>2</sup> and is chemical and oil-resistant

The plug and the cable are for max 24V, 14A. Max. power at 24V is 336W, for 12V - it is 168W.

#### Specifications

Ingress protection IP67

Voltage Max 60VDC

Spænding 14A

Temperature -40° to +125°C
Gasket Silicone rubber