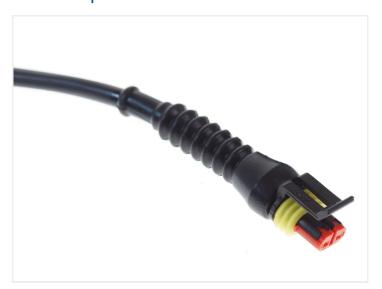

# Cable with AMP Superseal I.5, Female Terminals

A cable with AMP Superseal 1.5 plug with female terminals that is typically used in cars and trucks. The cable is 1.5mm<sup>2</sup> (max 15A).

Cable mounted with AMP Superseal 1.5 plug that it typically used in cars and trucks. The cable is 1.5mm<sup>2</sup> (max 15A).

The plug is IP67, meaning it is waterproof. As the plugs require special tools, we sell these premounted cables of various lengths.

The cable is 1.5mm<sup>2</sup> and is chemical and oil-resistant

The plug and the cable are for max 24V, 14A. Max. power at 24V is 336W, for 12V - it is 168W.

#### Specifications

Ingress protection IP67

Voltage Max 60VDC

Spænding 14A

Temperature -40° to +125°C
Gasket Silicone rubber