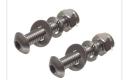

## Stainless mounting set - M4 20mm

SKU 507691

## Stainless mounting set - M4 30mm

SKU 507692