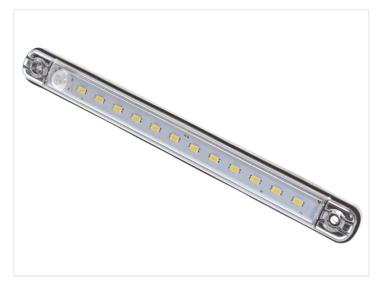

### Interior Lamp with a Motion-Sensor

A smart interior lamp for 12V or 24V with a built-in motion-sensor. It can be used in cabins, closets, trunks, etc.

A smart interior lamp for 12V or 24V with a built-in motion-sensor. It can be used in cabins, closets, trunks, etc. As soon as the lamp is connected it lights up or when the lamp senses motion. After some time, it turns off when motion stops.

matronics.11

Buy online at <a href="https://www.matronics.eu/270101">www.matronics.eu/270101</a>

A rubber-base is included with the lamp. There is a 40cm cable.

3W, 200 lumen. The color is 6000K.

#### I<sub>2</sub>V

SKU 160101 Dimensions: 16 x 238 x 24.5mm

#### **24V**

SKU 270101 Dimensions: 16 x 238 x 24.5mm