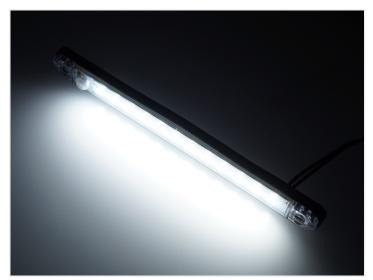

### Interior Lamp with a Motion-Sensor

A smart interior lamp for 12V or 24V with a built-in motion-sensor. It can be used in cabins, closets, trunks, etc.

A smart interior lamp for 12V or 24V with a built-in motion-sensor. It can be used in cabins, closets, trunks, etc. As soon as the lamp is connected it lights up or when the lamp senses motion. After some time, it turns off when motion stops.

matronics.11

Buy online at <a href="https://www.matronics.eu/270101">www.matronics.eu/270101</a>

A rubber-base is included with the lamp. There is a 40cm cable.

3W, 200 lumen. The color is 6000K.