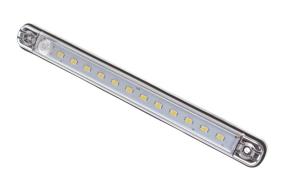

### Interior Lamp with a Motion-Sensor

A smart interior lamp for 12V or 24V with a built-in motion-sensor. It can be used in cabins, closets, trunks, etc.

A smart interior lamp for 12V or 24V with a built-in motion-sensor. It can be used in cabins, closets, trunks, etc. As soon as the lamp is connected it lights up or when the lamp senses motion. After some time, it turns off when motion stops.

matronics.11

Buy online at <a href="https://www.matronics.eu/270101">www.matronics.eu/270101</a>

A rubber-base is included with the lamp. There is a 40cm cable.

3W, 200 lumen. The color is 6000K.