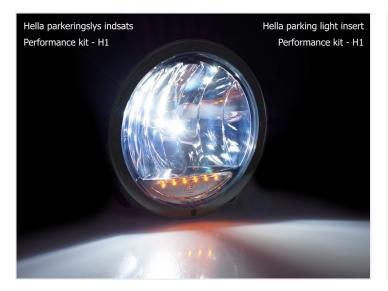

### Hella Rallye 3003 Auxiliary Lamp med LED - 12V / 24V

A large Hella auxiliary lamp with H1 socket and LED position light. For mounting on cars and trucks.

A large Hella auxiliary lamp with H1 socket and LED position light. The large size, but low weight make it perfect for mounting on larger cars and trucks. The big reflector and the clear glass give you plenty of light. The lamp is also built of stainless materials.

The lamp has a H1 socket (12V/55W, 24V/70W) and the built-in position light is a LED light source, that can also be replaced.