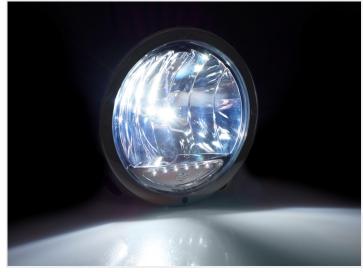

### Hella Rallye 3003 Auxiliary Lamp med LED - 12V / 24V

A large Hella auxiliary lamp with H1 socket and LED position light. For mounting on cars and trucks.

A large Hella auxiliary lamp with H1 socket and LED position light. The large size, but low weight make it perfect for mounting on larger cars and trucks. The big reflector and the clear glass give you plenty of light. The lamp is also built of stainless materials.

The lamp has a H1 socket (12V/55W, 24V/70W) and the built-in position light is a LED light source, that can also be replaced.