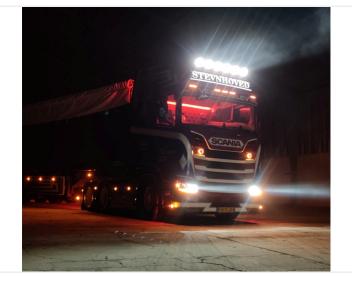

### Hella Rallye 3003 Auxiliary Lamp med LED - 12V / 24V

A large Hella auxiliary lamp with H1 socket and LED position light. For mounting on cars and trucks.

A large Hella auxiliary lamp with H1 socket and LED position light. The large size, but low weight make it perfect for mounting on larger cars and trucks. The big reflector and the clear glass give you plenty of light. The lamp is also built of stainless materials.