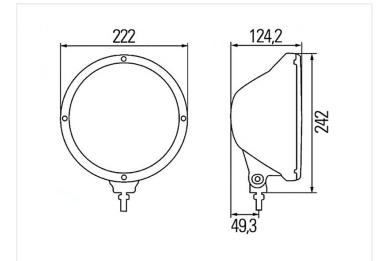

#### Gray

SKU 24606501 Dimensions: 124.2 x Ø222 x 242mm

SKU 24606503 Dimensions: 124.2 x Ø222 x 242mm