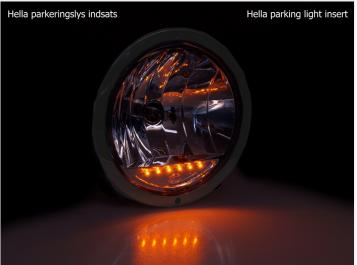

### Hella Rallye 3003 Auxiliary Lamp med LED - 12V / 24V

A large Hella auxiliary lamp with H1 socket and LED position light. For mounting on cars and trucks.

A large Hella auxiliary lamp with H1 socket and LED position light. The large size, but low weight make it perfect for mounting on larger cars and trucks. The big reflector and the clear glass give you plenty of light. The lamp is also built of stainless materials.

The lamp has a H1 socket (12V/55W, 24V/70W) and the built-in position light is a LED light source, that can also be replaced.