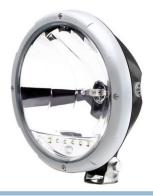

### Hella Rallye 3003 Auxiliary Lamp med LED - 12V / 24V

A large Hella auxiliary lamp with H1 socket and LED position light. For mounting on cars and trucks.

A large Hella auxiliary lamp with H1 socket and LED position light. The large size, but low weight make it perfect for mounting on larger cars and trucks. The big reflector and the clear glass give you plenty of light. The lamp is also built of stainless materials.

The lamp has a H1 socket (12V/55W, 24V/70W) and the built-in position light is a LED light source, that can also be replaced.