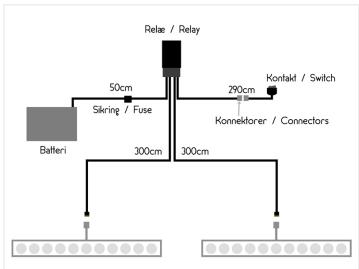

# Wiring Harness for Worklights with a Relay and a Switch

Complete harness for 12V and 24V with a relay, a switch, a connector to the lamp and battery-terminals. Used for easy connection.

Complete harness for 12V and 24V with a relay, a switch, a connector to the lamp and battery-terminals. The harness is used for easy connection, so that you can turn on/off the lamp with the switch in the cabin. Notice that the wire to the switch can be seperated, so that it can be put through a mounting hole.

#### Wires:

- From battery to relay: 50cm
- From relay to work-lamp connector: 300cm
- From relay to switch: 290cm