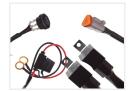

# Wiring Harness for Worklights with a Relay and a Switch

Complete harness for 12V and 24V with a relay, a switch, a connector to the lamp and battery-terminals. Used for easy connection.

Complete harness for 12V and 24V with a relay, a switch, a connector to the lamp and battery-terminals. The harness is used for easy connection, so that you can turn on/off the lamp with the switch in the cabin. Notice that the wire to the switch can be seperated, so that it can be put through a mounting hole.

#### 3-pin wiring harness

This is used if the lamp has 2 functions, eg. light with high beam and low beam / position light. Here you need the 3 pin for minus, high beam, low beam. Notice that there is 2 relays on this model.

#### Wires:

- From battery to relay: 50cm
- From relay to work-lamp connector: 300cm
- From relay to switch: 290cm