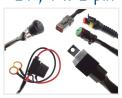

# Wiring Harness for Worklights with a Relay and a Switch

Complete harness for 12V and 24V with a relay, a switch, a connector to the lamp and battery-terminals. Used for easy connection.

Complete harness for 12V and 24V with a relay, a switch, a connector to the lamp and battery-terminals. The harness is used for easy connection, so that you can turn on/off the lamp with the switch in the cabin. Notice that the wire to the switch can be seperated, so that it can be put through a mounting hole.

#### 2-pin wiring harness

This can be used for standard lamps, where there is only 2 wires - plus and minus, e.g. work lights.

## Selecting model

Choose between 12V or 24V relay - max. output for Superseal and Deutsch is 15 ampere. The ATP connectors can handle 25A. The relays can handle more, but there is a limitation because of the connectors and the cables.

#### Wires:

- From battery to relay: 50cm
- From relay to work-lamp connector: 300cm
- From relay to switch: 290cm