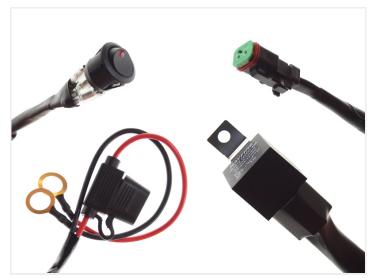

# Wiring Harness for Worklights with a Relay and a Switch

Complete harness for 12V and 24V with a relay, a switch, a connector to the lamp and battery-terminals. Used for easy connection.

Complete harness for 12V and 24V with a relay, a switch, a connector to the lamp and battery-terminals. The harness is used for easy connection, so that you can turn on/off the lamp with the switch in the cabin. Notice that the wire to the switch can be seperated, so that it can be put through a mounting hole.

## Selecting model

Choose between 12V or 24V relay - max. output for Superseal and Deutsch is 15 ampere. The ATP connectors can handle 25A. The relays can handle more, but there is a limitation because of the connectors and the cables.

#### Remote control

With the remote control it is possible to turn on and off the light, using the included remote. The controller is put in to the harness where the button is normally connected, which makes it possible to control the light with the remote, and also the original switch. It is also possible to remove the original switch all together, and only use the remote.