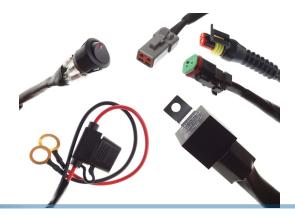

# Wiring Harness for Worklights with a Relay and a Switch

Complete harness for 12V and 24V with a relay, a switch, a connector to the lamp and battery-terminals. Used for easy connection.

Complete harness for 12V and 24V with a relay, a switch, a connector to the lamp and battery-terminals. The harness is used for easy connection, so that you can turn on/off the lamp with the switch in the cabin. Notice that the wire to the switch can be seperated, so that it can be put through a mounting hole.

#### 2-pin wiring harness

This can be used for standard lamps, where there is only 2 wires - plus and minus, e.g. work lights.

#### 3-pin wiring harness

This is used if the lamp has 2 functions, eg. light with high beam and low beam / position light. Here you need the 3 pin for minus, high beam, low beam. Notice that there is 2 relays on this model.

## Selecting model

Choose between 12V or 24V relay - max. output for Superseal and Deutsch is 15 ampere. The ATP connectors can handle 25A. The relays can handle more, but there is a limitation because of the connectors and the cables.

#### Wires:

- From battery to relay: 50cm
- From relay to work-lamp connector: 300cm
- From relay to switch: 290cm