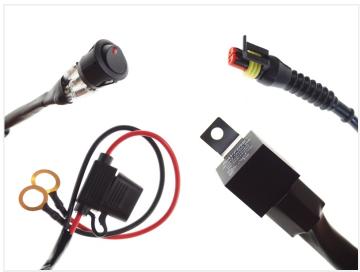

# Wiring Harness for Worklights with a Relay and a Switch

Complete harness for 12V and 24V with a relay, a switch, a connector to the lamp and battery-terminals. Used for easy connection.

Complete harness for 12V and 24V with a relay, a switch, a connector to the lamp and battery-terminals. The harness is used for easy connection, so that you can turn on/off the lamp with the switch in the cabin. Notice that the wire to the switch can be seperated, so that it can be put through a mounting hole.

## Selecting model

Choose between 12V or 24V relay - max. output for Superseal and Deutsch is 15 ampere. The ATP connectors can handle 25A. The relays can handle more, but there is a limitation because of the connectors and the cables.

#### Remote control

With the remote control it is possible to turn on and off the light, using the included remote. The controller is put in to the harness where the button is normally connected, which makes it possible to control the light with the remote, and also the original switch. It is also possible to remove the original switch all together, and only use the remote.