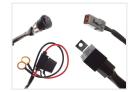

# Wiring Harness for Worklights with a Relay and a Switch

Complete harness for 12V and 24V with a relay, a switch, a connector to the lamp and battery-terminals. Used for easy connection.

Complete harness for 12V and 24V with a relay, a switch, a connector to the lamp and battery-terminals. The harness is used for easy connection, so that you can turn on/off the lamp with the switch in the cabin. Notice that the wire to the switch can be seperated, so that it can be put through a mounting hole.

#### 2-pin wiring harness

This can be used for standard lamps, where there is only 2 wires - plus and minus, e.g. work lights.

#### Wires:

- From battery to relay: 50cm
- From relay to work-lamp connector: 300cm
- From relay to switch: 290cm