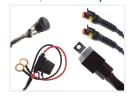

# Wiring Harness for Worklights with a Relay and a Switch

Complete harness for 12V and 24V with a relay, a switch, a connector to the lamp and battery-terminals. Used for easy connection.

Complete harness for 12V and 24V with a relay, a switch, a connector to the lamp and battery-terminals. The harness is used for easy connection, so that you can turn on/off the lamp with the switch in the cabin. Notice that the wire to the switch can be seperated, so that it can be put through a mounting hole.

#### 3-pin wiring harness

This is used if the lamp has 2 functions, eg. light with high beam and low beam / position light. Here you need the 3 pin for minus, high beam, low beam. Notice that there is 2 relays on this model.

## Selecting model

Choose between 12V or 24V relay - max. output for Superseal and Deutsch is 15 ampere. The ATP connectors can handle 25A. The relays can handle more, but there is a limitation because of the connectors and the cables.

#### Wires:

- From battery to relay: 50cm
- From relay to work-lamp connector: 300cm
- From relay to switch: 290cm