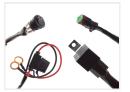

# Wiring Harness for Worklights with a Relay and a Switch

Complete harness for 12V and 24V with a relay, a switch, a connector to the lamp and battery-terminals. Used for easy connection.

Complete harness for 12V and 24V with a relay, a switch, a connector to the lamp and battery-terminals. The harness is used for easy connection, so that you can turn on/off the lamp with the switch in the cabin. Notice that the wire to the switch can be seperated, so that it can be put through a mounting hole.

#### 2-pin wiring harness

This can be used for standard lamps, where there is only 2 wires - plus and minus, e.g. work lights.

#### Wires:

- From battery to relay: 50cm
- From relay to work-lamp connector: 300cm
- From relay to switch: 290cm