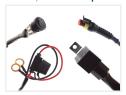

# Wiring Harness for Worklights with a Relay and a Switch

Complete harness for 12V and 24V with a relay, a switch, a connector to the lamp and battery-terminals. Used for easy connection.

Complete harness for 12V and 24V with a relay, a switch, a connector to the lamp and battery-terminals. The harness is used for easy connection, so that you can turn on/off the lamp with the switch in the cabin. Notice that the wire to the switch can be seperated, so that it can be put through a mounting hole.

#### 2-pin wiring harness

This can be used for standard lamps, where there is only 2 wires - plus and minus, e.g. work lights.

## Selecting model

Choose between 12V or 24V relay - max. output for Superseal and Deutsch is 15 ampere. The ATP connectors can handle 25A. The relays can handle more, but there is a limitation because of the connectors and the cables.

#### Wires:

- From battery to relay: 50cm
- From relay to work-lamp connector: 300cm
- From relay to switch: 290cm