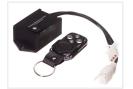

#### Remote control

With the remote control it is possible to turn on and off the light, using the included remote. The controller is put in to the harness where the button is normally connected, which makes it possible to control the light with the remote, and also the original switch. It is also possible to remove the original switch all together, and only use the remote.

After the controller is connected, you push on the small button, where after you push the "A" button on the remote.

There is also a SOS program built in, that makes 3 short, 3 long and 3 short flashes.

#### Accessory, Remote control

SKU 24606360-B