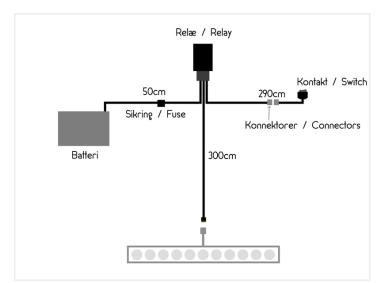

#### Wires:

- From battery to relay: 50cm
- From relay to work-lamp connector: 300cm
- From relay to switch: 290cm