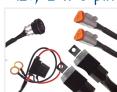

# Wiring Harness for Worklights with a Relay and a Switch

Complete harness for 12V and 24V with a relay, a switch, a connector to the lamp and battery-terminals. Used for easy connection.

Complete harness for 12V and 24V with a relay, a switch, a connector to the lamp and battery-terminals. The harness is used for easy connection, so that you can turn on/off the lamp with the switch in the cabin. Notice that the wire to the switch can be seperated, so that it can be put through a mounting hole.

#### 2-pin wiring harness

This can be used for standard lamps, where there is only 2 wires - plus and minus, e.g. work lights.

## Selecting model

Choose between 12V or 24V relay - max. output for Superseal and Deutsch is 15 ampere. The ATP connectors can handle 25A. The relays can handle more, but there is a limitation because of the connectors and the cables.

#### Wires:

- From battery to relay: 50cm
- From relay to work-lamp connector: 300cm
- From relay to switch: 290cm