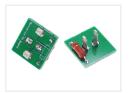

# Product pictures

### Volvo FH 2012+ Top Positions Lamps - Type 5

LED emitters that replace the original white, which are placed at the top of the roof on Volvo FH4 and FH5 with high beam spots.

LED emitters that replace the original white, which are placed at the top of the roof on Volvo FH4 and FH5 from 2012+ with high beam spots.

Is being sold as a set of 2 emitters, one for each lamp.

The emitters have the same dimensions as the original and thus they are easy to be replaced.