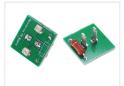

# Product pictures

### Volvo FH 2012+ Top Positions Lamps - Type 5

LED emitters that replace the original white, which are placed at the top of the roof on Volvo FH4 and FH5 with high beam spots.

LED emitters that replace the original white, which are placed at the top of the roof on Volvo FH4 and FH5 from 2012+ with high beam spots.

Is being sold as a set of 2 emitters, one for each lamp.

The emitters have the same dimensions as the original and thus they are easy to be replaced.