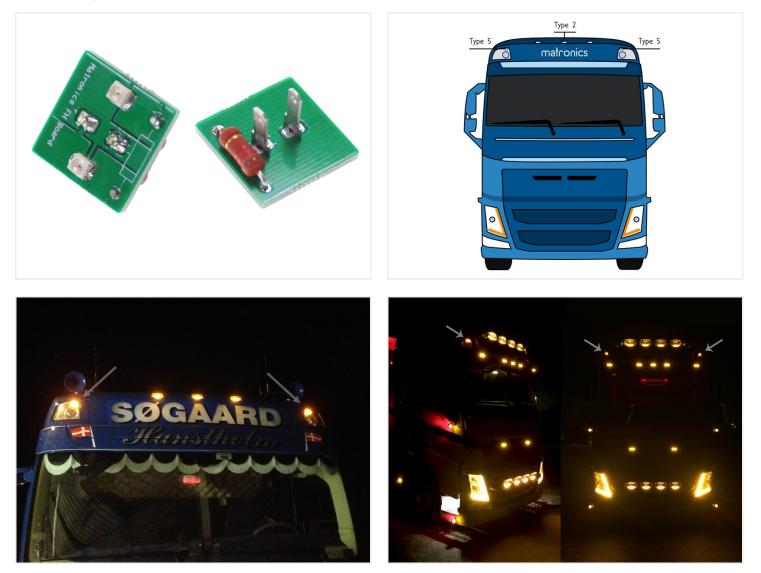

### Volvo FH 2012+ Top Positions Lamps - Type 5

LED emitters that replace the original white, which are placed at the top of the roof on Volvo FH4 and FH5 with high beam spots.

LED emitters that replace the original white, which are placed at the top of the roof on Volvo FH4 and FH5 from 2012+ with high beam spots.

Is being sold as a set of 2 emitters, one for each lamp.

The emitters have the same dimensions as the original and thus they are easy to be replaced.

#### Dual color

The Dual color model has 2-colored LEDs with yellow and white light, and has 4 LEDs where the normal has 1 LED. These changes color by swapping plus and minus. This can be done with a two-pole switch, or by using a <u>color</u> <u>changing relay</u>