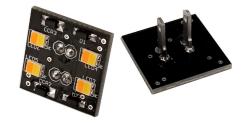

#### Dual color

The Dual color model has 2-colored LEDs with yellow and white light, and has 4 LEDs where the normal has 1 LED. These changes color by swapping plus and minus. This can be done with a two-pole switch, or by using a <u>color</u> <u>changing relay</u>

#### Dual color Yellow / Cold white SKU 240770-AMCW