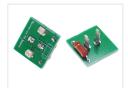

# Product pictures

### Volvo FH 2012+ Top Positions Lamps - Type 5

LED emitters that replace the original white, which are placed at the top of the roof on Volvo FH4 and FH5 with high beam spots.

LED emitters that replace the original white, which are placed at the top of the roof on Volvo FH4 and FH5 from 2012+ with high beam spots.

Is being sold as a set of 2 emitters, one for each lamp.

The emitters have the same dimensions as the original and thus they are easy to be replaced.