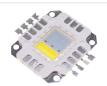

### High Power LED 12W - RGB+White, 960 Lumen

A very powerful high power LED with 4 color-channels, each supplied with 300-350mA.

## matronics

Buy online at www.matronics.eu/130507

A very powerful high power LED with 4 color channels (RGBW / RGB + White), each shall be provided with 300mA-350mA. In each color channel, there are three strong LEDs in series. With a scattering angle of 140 degrees, it gives a very bright light. It has a life of 50,000 hours.

#### High Power LED 12W - RGB+White, 960 Lumen

SKU 130507