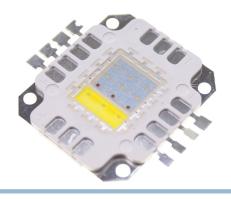

### High Power LED 12W - RGB+White, 960 Lumen

A very powerful high power LED with 4 color-channels, each supplied with 300-350mA.

## matronics

Buy online at www.matronics.eu/130507

A very powerful high power LED with 4 color channels (RGBW / RGB + White), each shall be provided with 300mA-350mA. In each color channel, there are three strong LEDs in series. With a scattering angle of 140 degrees, it gives a very bright light. It has a life of 50,000 hours.

#### High Power LED 12W - RGB+White, 960 Lumen

SKU 130507