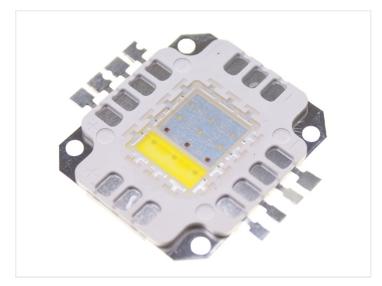

### High Power LED 12W - RGB+White, 960 Lumen

A very powerful high power LED with 4 color-channels, each supplied with 300-350mA.

## matronics

Buy online at www.matronics.eu/130507

A very powerful high power LED with 4 color channels (RGBW / RGB + White), each shall be provided with 300mA-350mA. In each color channel, there are three strong LEDs in series. With a scattering angle of 140 degrees, it gives a very bright light. It has a life of 50,000 hours.

#### High Power LED 12W - RGB+White, 960 Lumen

SKU 130507