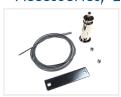

#### Accessories, Mountingbracket

SKU 131249

#### Mounting bracket

The profile can be slided over the bracket or can be clicked on. 2 brackets are included, 2 screws and 2 raw plugs.