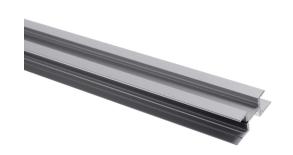

### Alu-profile, Bardolino, Four Side Profile

An alu-profile with 4 sides for LED stripes and plastic-fronts. It can be used for walls, ceilings or as a hanging lamp.

The name comes from the four sides in the profile, where you can mount LED stripes in. The profile can be used for many purposes, as it can be mounted on walls and ceilings with the brackets or even as a hanging lamp.

You can mount warm-white stripes in all sides or you can make different combinations. In the pictures, we used a RGB+White controller, where the white color-channel controls two warm-white stripes and the RGB-channel is connected to the two RGB stripes.