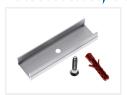

#### Mounting bracket

The profile can be slided over the bracket or can be clicked on. 2 brackets are included, 2 screws and 2 raw plugs.