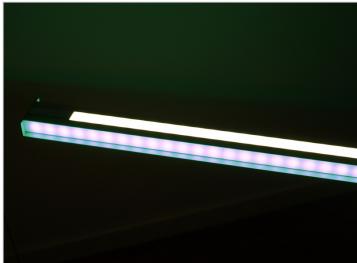

### Alu-profile, Bardolino, Four Side Profile

An alu-profile with 4 sides for LED stripes and plastic-fronts. It can be used for walls, ceilings or as a hanging lamp.

The name comes from the four sides in the profile, where you can mount LED stripes in. The profile can be used for many purposes, as it can be mounted on walls and ceilings with the brackets or even as a hanging lamp.

You can mount warm-white stripes in all sides or you can make different combinations. In the pictures, we used a RGB+White controller, where the white color-channel controls two warm-white stripes and the RGB-channel is connected to the two RGB stripes.