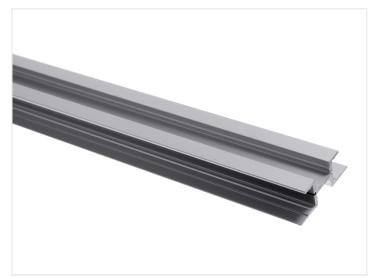

### Alu-profile, Bardolino, Four Side Profile

An alu-profile with 4 sides for LED stripes and plastic-fronts. It can be used for walls, ceilings or as a hanging lamp.

The name comes from the four sides in the profile, where you can mount LED stripes in. The profile can be used for many purposes, as it can be mounted on walls and ceilings with the brackets or even as a hanging lamp.

#### Profile, 100cm

SKU 131217