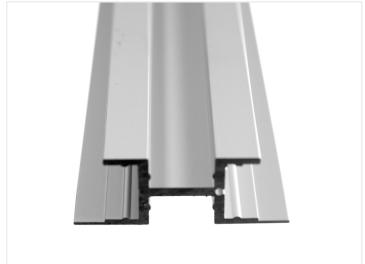

### Alu-profile, Bardolino, Four Side Profile

An alu-profile with 4 sides for LED stripes and plastic-fronts. It can be used for walls, ceilings or as a hanging lamp.

The name comes from the four sides in the profile, where you can mount LED stripes in. The profile can be used for many purposes, as it can be mounted on walls and ceilings with the brackets or even as a hanging lamp.

#### Profile, 100cm

SKU 131217