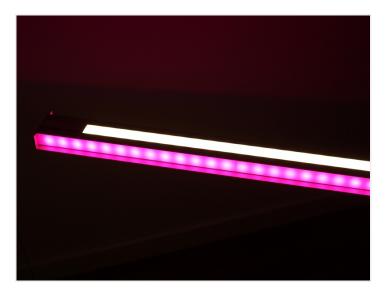

You can mount warm-white stripes in all sides or you can make different combinations. In the pictures, we used a RGB+White controller, where the white color-channel controls two warm-white stripes and the RGB-channel is connected to the two RGB stripes.