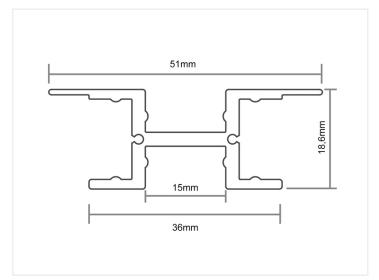

### Alu-profile, Bardolino, Four Side Profile

An alu-profile with 4 sides for LED stripes and plastic-fronts. It can be used for walls, ceilings or as a hanging lamp.

The name comes from the four sides in the profile, where you can mount LED stripes in. The profile can be used for many purposes, as it can be mounted on walls and ceilings with the brackets or even as a hanging lamp.

#### Profile, 100cm

SKU 131217