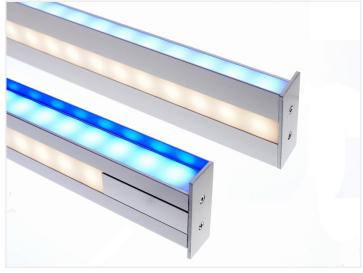

### Alu-profile, Bardolino, Four Side Profile

An alu-profile with 4 sides for LED stripes and plastic-fronts. It can be used for walls, ceilings or as a hanging lamp.

The name comes from the four sides in the profile, where you can mount LED stripes in. The profile can be used for many purposes, as it can be mounted on walls and ceilings with the brackets or even as a hanging lamp.

You can mount warm-white stripes in all sides or you can make different combinations. In the pictures, we used a RGB+White controller, where the white color-channel controls two warm-white stripes and the RGB-channel is connected to the two RGB stripes.