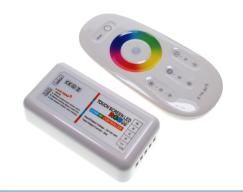

## Wireless RGB + White Controller - 12V & 24V

A wireless and a compact RGBW controller that can control RGB+White products, such as stripes. A touch-remote with color wheel.

A wireless and a compact RGBW controller that can control RGB + White products, such as RGB + white light stripes.

You can choose quickly and easyly a color on the remote's color wheel, where you can also choose from 15 different effects.

The controller has a built-in memory, so in case of a power failure the controller will automatically start up again in the same program.

## Wireless RGB + White Controller - 12V & 24V

SKU 609311 Max current : 4 x 6A Voltage: 12V and 24V Max power: 576W Remote range: 30m Remote battery: 2 x AA Dimensions: 23 x 85 x 45mm