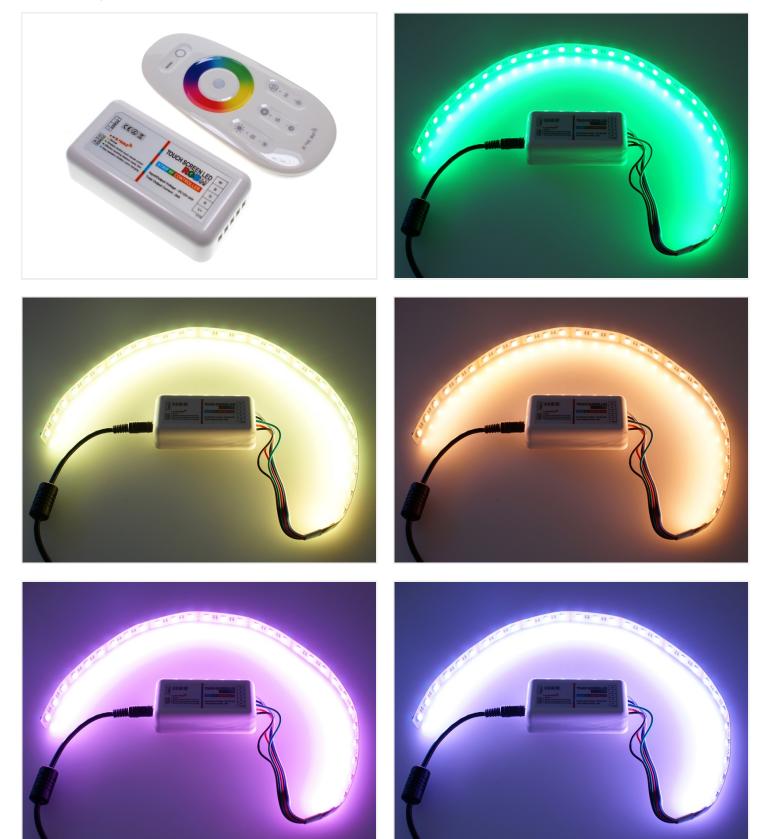

## Wireless RGB + White Controller - 12V & 24V

A wireless and a compact RGBW controller that can control RGB+White products, such as stripes. A touch-remote with color wheel.

A wireless and a compact RGBW controller that can control RGB + White products, such as RGB + white light stripes.

You can choose quickly and easyly a color on the remote's color wheel, where you can also choose from 15 different effects.

The controller has a built-in memory, so in case of a power failure the controller will automatically start up again in the same program.

#### Programs:

- Fast color (speed not adjustable)
- Solid white color (speed not adjustable)
- Fast color and white (speed not adjustable) Select color on wheels
- Any color change (no white)
- Four colors changing liquid
- Four colors change quickly
- Seven color change (white)
- Red White color change quickly
- Blue White color change quickly
- Green White color change quickly
- Red flashing
- Blue flashing
- Green flashing
- White flashes
- All functions change

# Product pictures