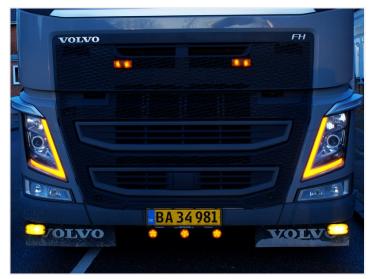

### Volvo FH LED DRL conversion kit

A complete set with LED light-emitters for retrofitting your Volvo FH' white light. Available in yellow, xenon and warm white. From 2012+.

Complete set LED emitters for retrofitting your Volvo FH with amber or warm white DRL, or simply for replacing your emitters if one of the original break. These fit Volvo FH from 2012 and forward. There is in total 20 or 10 LEDs per set with a total output of 2000 Lumen. The output is equivalent with the original.

Each set contains four emitters and a thermal paste for the mounting. There are two emitters for each side. The emitter with 6 LEDs must be mounted in the top and the emitter with 4 LEDs in the bottom. American (only orange) has 2 in orange, as you will reuse the original xenon white.

#### 2015-2020, Yellow

SKU 240786