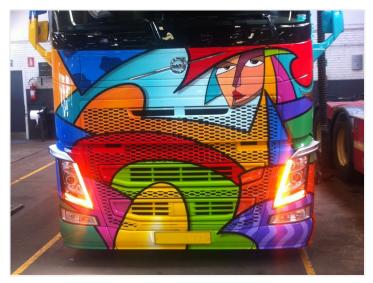

### Volvo FH LED DRL conversion kit

A complete set with LED light-emitters for retrofitting your Volvo FH' white light. Available in yellow, xenon and warm white. From 2012+.

Complete set LED emitters for retrofitting your Volvo FH with amber or warm white DRL, or simply for replacing your emitters if one of the original break. These fit Volvo FH from 2012 and forward. There is in total 20 or 10 LEDs per set with a total output of 2000 Lumen. The output is equivalent with the original.

# Product pictures