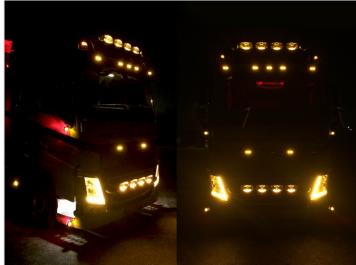

completely clean.
- Add the included thermal paste in a thin even layer, where the emitter is to be placed.
- Push the new emitter in to the grease and put the screw in again. Tighten slowly.
- Put the connectors in again.

## matronics

Buy online at www.matronics.eu/240785

#### Product overview

#### 2015-2020, Yellow



SKU 240786

## 5110 2 10/00

### 2015-2020, Xenon white



SKU 240788

## 2015-2020, American (only orange)



SKU 240792

#### 2012-2015, Warm white



SKU 240789

#### 2012–2015, Warm white American



SKU 240793

#### 2015-2020, Warm white

SKU 240790

SKU 240794



#### 2015-2020, Varm white American



## 2012-2015, Yellow



SKU 240785

#### 2012-2015, Xenon White



SKU 240787

### 2012-2015, American (only orange)



SKU 240791

# Product pictures