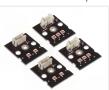

Each set contains four emitters and a thermal paste for the mounting. There are two emitters for each side. The emitter with 6 LEDs must be mounted in the top and the emitter with 4 LEDs in the bottom. American (only orange) has 2 in orange, as you will reuse the original xenon white.

## 2015-2020, American (only orange)

SKU 240792

### 2012-2015, American (only orange)

SKU 240791