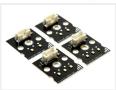

Each set contains four emitters and a thermal paste for the mounting. There are two emitters for each side. The emitter with 6 LEDs must be mounted in the top and the emitter with 4 LEDs in the bottom. American (only orange) has 2 in orange, as you will reuse the original xenon white.

Notice that the emitters are not e-approved.

Mounting is done in this way:

- Remove the connectors from the original emitters.
- Remove the screws that hold the emitters.
- Remove the emitters from the heat-sinks.
- Remove and clean the thermal paste / grease, so the surface is completely clean.
- Add the included thermal paste in a thin even layer, where the emitter is to be placed.
- Push the new emitter in to the grease and put the screw in again. Tighten slowly.
- Put the connectors in again.