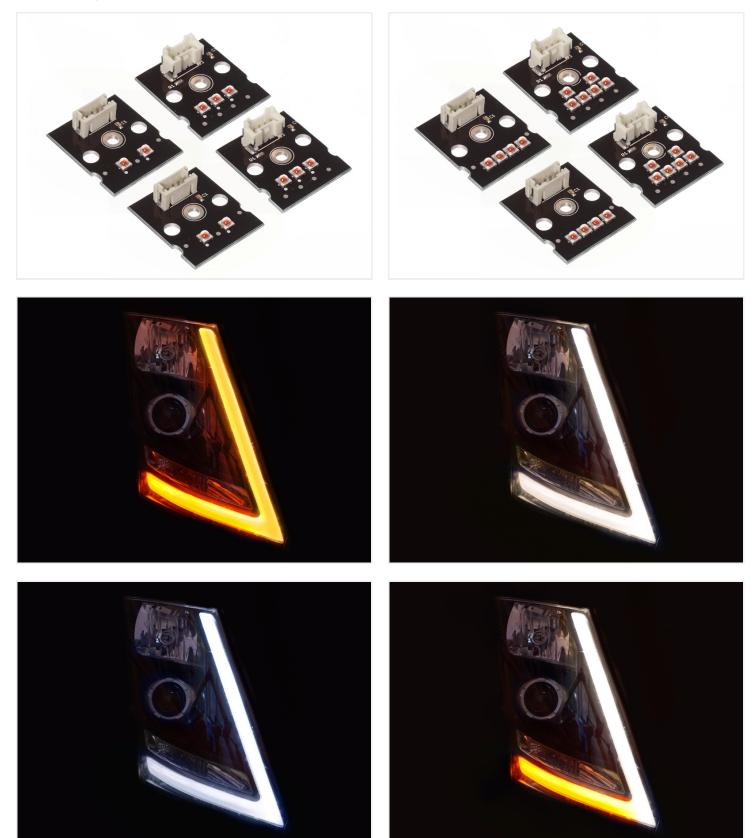

### Volvo FH LED DRL conversion kit

A complete set with LED light-emitters for retrofitting your Volvo FH' white light. Available in yellow, xenon and warm white. From 2012+.

Complete set LED emitters for retrofitting your Volvo FH with amber or warm white DRL, or simply for replacing your emitters if one of the original break. These fit Volvo FH from 2012 and forward. There is in total 20 or 10 LEDs per set with a total output of 2000 Lumen. The output is equivalent with the original.

# Product pictures