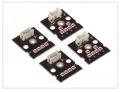

Each set contains four emitters and a thermal paste for the mounting. There are two emitters for each side. The emitter with 6 LEDs must be mounted in the top and the emitter with 4 LEDs in the bottom. American (only orange) has 2 in orange, as you will reuse the original xenon white.

#### 2015-2020, Yellow

SKU 240786

## 2012-2015, Yellow

SKU 240785