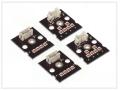

Each set contains four emitters and a thermal paste for the mounting. There are two emitters for each side. The emitter with 6 LEDs must be mounted in the top and the emitter with 4 LEDs in the bottom. American (only orange) has 2 in orange, as you will reuse the original xenon white.

### 2015-2020, Xenon white

SKU 240788

#### 2012-2015, Xenon White

SKU 240787