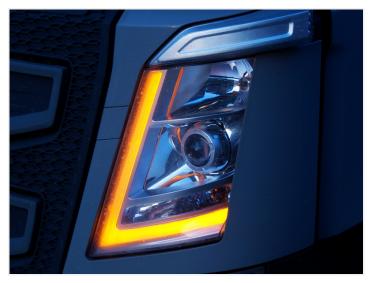

### Volvo FH LED DRL conversion kit

A complete set with LED light-emitters for retrofitting your Volvo FH' white light. Available in yellow, xenon and warm white. From 2012+.

Complete set LED emitters for retrofitting your Volvo FH with amber or warm white DRL, or simply for replacing your emitters if one of the original break. These fit Volvo FH from 2012 and forward. There is in total 20 or 10 LEDs per set with a total output of 2000 Lumen. The output is equivalent with the original.

Each set contains four emitters and a thermal paste for the mounting. There are two emitters for each side. The emitter with 6 LEDs must be mounted in the top and the emitter with 4 LEDs in the bottom. American (only orange) has 2 in orange, as you will reuse the original xenon white.

# Product pictures