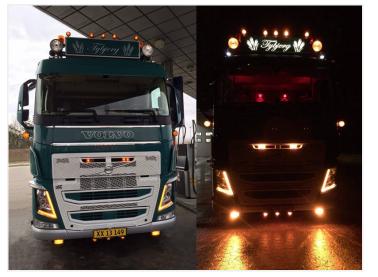

ompletely clean.
- Add the included thermal paste in a thin even layer, where the emitter is to be placed.
- Push the new emitter in to the grease and put the screw in again. Tighten slowly.
- Put the connectors in again.

## matronics

Buy online at www.matronics.eu/240785

#### Product overview

#### 2015-2020, Yellow



SKU 240786

## 5110 2 10/00

### 2015-2020, Xenon white



SKU 240788

## 2015-2020, American (only orange)



SKU 240792

#### 2012-2015, Warm white



SKU 240789

#### 2012–2015, Warm white American



SKU 240793

#### 2015-2020, Warm white

SKU 240790

SKU 240794



#### 2015-2020, Varm white American



## 2012-2015, Yellow



SKU 240785

#### 2012-2015, Xenon White



SKU 240787

### 2012-2015, American (only orange)



SKU 240791

# Product pictures