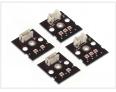

Each set contains four emitters and a thermal paste for the mounting. There are two emitters for each side. The emitter with 6 LEDs must be mounted in the top and the emitter with 4 LEDs in the bottom. American (only orange) has 2 in orange, as you will reuse the original xenon white.

Notice that the emitters are not e-approved.

Mounting is done in this way:

- Remove the connectors from the original emitters.
- Remove the screws that hold the emitters.
- Remove the emitters from the heat-sinks.
- Remove and clean the thermal paste / grease, so the surface is completely clean.
- Add the included thermal paste in a thin even layer, where the emitter is to be placed.
- Push the new emitter in to the grease and put the screw in again. Tighten slowly.
- Put the connectors in again.