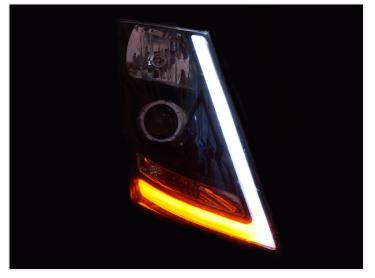

### Volvo FH LED DRL conversion kit

A complete set with LED light-emitters for retrofitting your Volvo FH' white light. Available in yellow, xenon and warm white. From 2012+.

Complete set LED emitters for retrofitting your Volvo FH with amber or warm white DRL, or simply for replacing your emitters if one of the original break. These fit Volvo FH from 2012 and forward. There is in total 20 or 10 LEDs per set with a total output of 2000 Lumen. The output is equivalent with the original.

Each set contains four emitters and a thermal paste for the mounting. There are two emitters for each side. The emitter with 6 LEDs must be mounted in the top and the emitter with 4 LEDs in the bottom. American (only orange) has 2 in orange, as you will reuse the original xenon white.

#### 2015-2020, Yellow

SKU 240786

## 2012-2015, Yellow

SKU 240785