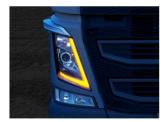

### Volvo FH LED DRL conversion kit

A complete set with LED light-emitters for retrofitting your Volvo FH' white light. Available in yellow, xenon and warm white. From 2012+.

Complete set LED emitters for retrofitting your Volvo FH with amber or warm white DRL, or simply for replacing your emitters if one of the original break. These fit Volvo FH from 2012 and forward. There is in total 20 or 10 LEDs per set with a total output of 2000 Lumen. The output is equivalent with the original.

Each set contains four emitters and a thermal paste for the mounting. There are two emitters for each side. The emitter with 6 LEDs must be mounted in the top and the emitter with 4 LEDs in the bottom. American (only orange) has 2 in orange, as you will reuse the original xenon white.