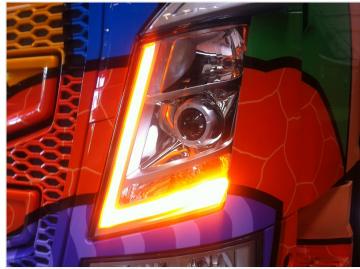

### Volvo FH LED DRL conversion kit

A complete set with LED light-emitters for retrofitting your Volvo FH' white light. Available in yellow, xenon and warm white. From 2012+.

Complete set LED emitters for retrofitting your Volvo FH with amber or warm white DRL, or simply for replacing your emitters if one of the original break. These fit Volvo FH from 2012 and forward. There is in total 20 or 10 LEDs per set with a total output of 2000 Lumen. The output is equivalent with the original.

Each set contains four emitters and a thermal paste for the mounting. There are two emitters for each side. The emitter with 6 LEDs must be mounted in the top and the emitter with 4 LEDs in the bottom. American (only orange) has 2 in orange, as you will reuse the original xenon white.

## 2015-2020, American (only orange)

SKU 240792

### 2012-2015, American (only orange)

SKU 240791