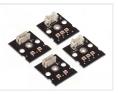

Each set contains four emitters and a thermal paste for the mounting. There are two emitters for each side. The emitter with 6 LEDs must be mounted in the top and the emitter with 4 LEDs in the bottom. American (only orange) has 2 in orange, as you will reuse the original xenon white.

#### 2012-2015, Warm white

SKU 240789

#### 2015-2020, Warm white

SKU 240790

SKU 240794