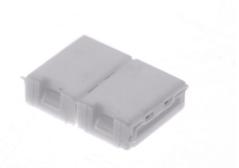

## Connector for Single-Color Stripes

It is used to easily connect two LED stripes together. A quick alternative to soldering the stripes together.

The connectors are used for connecting easily two LED stripes together. They are a quick alternative to soldering the stripes together. Available as extension-connectors or angle-connectors.

matronics.11

Buy online at www.matronics.eu/609089

There are markings on the connectors, so you can see how the stripes should be connected. If you do not connect them correctly the stripes will not light up.

Notice that these connectors only fit for striplights with 30 og 60 leds pr meter. Mostly these connectors is to big to fit inside the alumiums profiles.