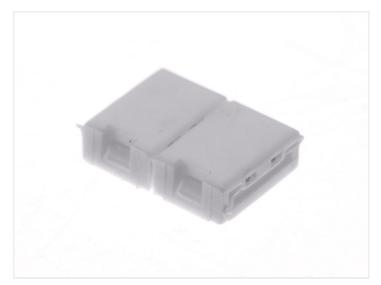

## Connector for Single-Color Stripes

It is used to easily connect two LED stripes together. A quick alternative to soldering the stripes together.

The connectors are used for connecting easily two LED stripes together. They are a quick alternative to soldering the stripes together. Available as extension-connectors or angle-connectors.

matronics.11

Buy online at www.matronics.eu/609089

There are markings on the connectors, so you can see how the stripes should be connected. If you do not connect them correctly the stripes will not light up.

Notice that these connectors only fit for striplights with 30 og 60 leds pr meter. Mostly these connectors is to big to fit inside the alumiums profiles.