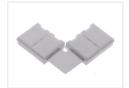

onnector for Single-Color Stripes

It is used to easily connect two LED stripes together. A quick alternative to soldering the stripes together.



The connectors are used for connecting easily two LED stripes together. They are a quick alternative to soldering the stripes together. Available as extension-connectors or angle-connectors.

matronics.11

Buy online at www.matronics.eu/609089

There are markings on the connectors, so you can see how the stripes should be connected. If you do not connect them correctly the stripes will not light up.

Notice that these connectors only fit for striplights with 30 og 60 leds pr meter. Mostly these connectors is to big to fit inside the alumiums profiles.

#### Product overview

### 8mm - Angle connector



SKU 609089

#### 10mm - Angle connector



SKU 609095





# Product pictures