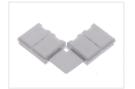

## Connector for Single-Color Stripes

It is used to easily connect two LED stripes together. A quick alternative to soldering the stripes together.



The connectors are used for connecting easily two LED stripes together. They are a quick alternative to soldering the stripes together. Available as extension-connectors or angle-connectors.

matronics.11

Buy online at www.matronics.eu/609089

There are markings on the connectors, so you can see how the stripes should be connected. If you do not connect them correctly the stripes will not light up.

Notice that these connectors only fit for striplights with 30 og 60 leds pr meter. Mostly these connectors is to big to fit inside the alumiums profiles.

#### Product overview

### 8mm - Angle connector



SKU 609089

#### 10mm - Angle connector



SKU 609095





# Product pictures