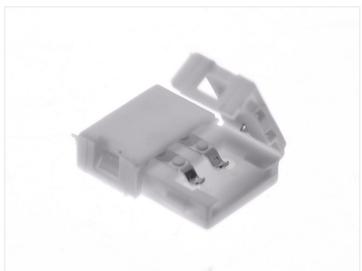

## Connector for Single-Color Stripes

It is used to easily connect two LED stripes together. A quick alternative to soldering the stripes together.

The connectors are used for connecting easily two LED stripes together. They are a quick alternative to soldering the stripes together. Available as extension-connectors or angle-connectors.

matronics.11

Buy online at www.matronics.eu/609089

There are markings on the connectors, so you can see how the stripes should be connected. If you do not connect them correctly the stripes will not light up.

### 8mm - Angle connector

SKU 609089