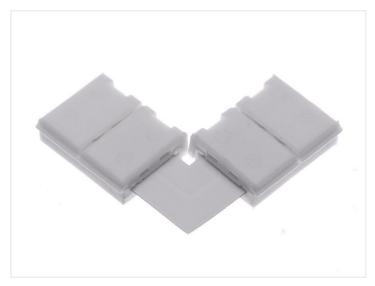

## Connector for Single-Color Stripes

It is used to easily connect two LED stripes together. A quick alternative to soldering the stripes together.

The connectors are used for connecting easily two LED stripes together. They are a quick alternative to soldering the stripes together. Available as extension-connectors or angle-connectors.

matronics.11

Buy online at www.matronics.eu/609089

There are markings on the connectors, so you can see how the stripes should be connected. If you do not connect them correctly the stripes will not light up.

#### 10mm - Angle connector

SKU 609095