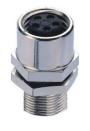

## M8 Panel - Mounted

A connector for mounting on a panel with solder-pins or wires. It is bolted through a 8 mm hole.

A connector for mounting on a panel with solder pins or a wire on the other side.

matronics.11

Buy online at www.matronics.eu/C0803PM001

It is easily bolted thorugh a 8mm hole with the included nut. A gasket ensures a waterproof assembly.