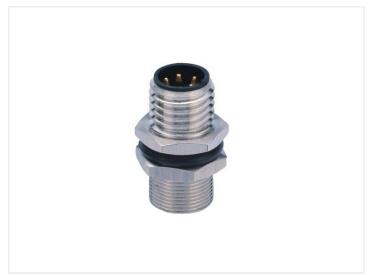

## M8 Panel - Mounted

A connector for mounting on a panel with solder-pins or wires. It is bolted through a 8 mm hole.

A connector for mounting on a panel with solder pins or a wire on the other side.

matronics.11

Buy online at www.matronics.eu/C0803PM001

It is easily bolted thorugh a 8mm hole with the included nut. A gasket ensures a waterproof assembly.

#### Product overview

3 pins, Male with wires

SKU C0803PM001

3 pins, Male to solder pins

SKU C0803PM003

### 5 pins, Male to pins

SKU C0805PM001