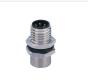

## M8 Panel - Mounted

A connector for mounting on a panel with solder-pins or wires. It is bolted through a 8 mm hole.

A connector for mounting on a panel with solder pins or a wire on the other side.

matronics.11

Buy online at www.matronics.eu/C0803PM001

It is easily bolted thorugh a 8mm hole with the included nut. A gasket ensures a waterproof assembly.

#### Product overview

3 pins, Male with wires

SKU C0803PM001

3 pins, Male to solder pins

SKU C0803PM003