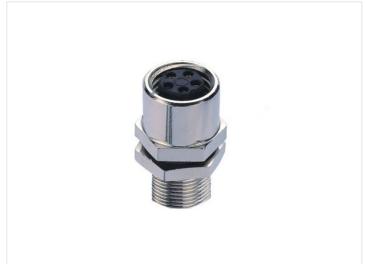

## M8 Panel - Mounted

A connector for mounting on a panel with solder-pins or wires. It is bolted through a 8 mm hole.

A connector for mounting on a panel with solder pins or a wire on the other side.

matronics.11

Buy online at www.matronics.eu/C0803PM001

It is easily bolted thorugh a 8mm hole with the included nut. A gasket ensures a waterproof assembly.

### 3 pins, Female with wires

SKU C0803PM002

## 3 pins, Female to solder pins

SKU C0803PM004

## 5 pins, Female to pins

SKU C0805PM002