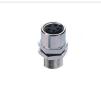

## M8 Panel - Mounted

A connector for mounting on a panel with solder-pins or wires. It is bolted through a 8 mm hole.





A connector for mounting on a panel with solder pins or a wire on the other side.

matronics.11

Buy online at www.matronics.eu/C0803PM001

It is easily bolted thorugh a 8mm hole with the included nut. A gasket ensures a waterproof assembly.

#### Product overview

3 pins, Male with wires



SKU C0803PM001

3 pins, Male to solder pins



SKU C0803PM003

### 5 pins, Male to pins



SKU C0805PM001

### 3 pins, Female with wires



SKU C0803PM002

## 3 pins, Female to solder pins



SKU C0803PM004

## 5 pins, Female to pins



SKU C0805PM002

# Product pictures