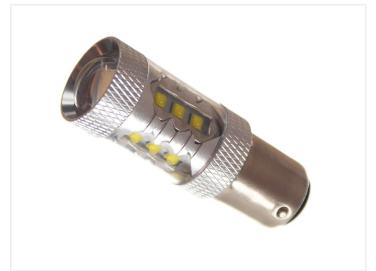

# 80W Cree LED IO-30V - BAISS Canbus

Very bright BA15s LED bulbs with 16 pcs. 5W CREE LEDs - equivalent to a 40W incandescent bulb.

Very bright BA15s LED bulbs with 16 pcs. 5W CREE LEDs (80).

The powerful CREE LEDs are placed, so that 4 LEDs light forward through the special lens, while the 12 others are placed, so that they light to the sides and to the back, so that the light is spread to all sufaces of the lamp-reflector.

The light output is equivalent to a 40W incandescent bulb, while the actual power consumption is 8-10W. The xenon white color is approx. 6000K.

The LEDs have a high consumption, which means that you can avoid bulb control errors on most new cars. Although, certain models are too sensitive, so you must add external resistors.

### **Specifications**

LEDs Cree, 16 x 5W

LED placement 4 x 3 LEDs in sides - 4 LED in

front

Consumption 8W - 10W

Equivalent 40W incandescent

Color 6000K

temperature