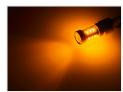

valent to a 40W incandescent bulb, while the actual power consumption is 8-10W. The xenon white color is approx. 6000K.

The LEDs have a high consumption, which means that you can avoid bulb control errors on most new cars. Although, certain models are too sensitive, so you must add external resistors.

You can of course use these in any car without bulb control / canbus.

Ref. Nr: 1156, 382, 12498, R10W, P21W, 12V, 24V

# matronics<sub>4</sub>

Buy online at www.matronics.eu/120972

### **Specifications**

LEDs Cree, 16 x 5W

LED placement 4 x 3 LEDs in sides - 4 LED in

front

Consumption 8W - 10W

Equivalent 40W incandescent

Color 6000K

temperature

#### Product overview

#### Xenon White



SKU 120972 Dimensions: Ø18 x 54mm

#### Red



SKU 120970

Dimensions: Ø18 x 54mm

## Yellow



SKU 120971 Dimensions: Ø18 x 54mm

# Product pictures