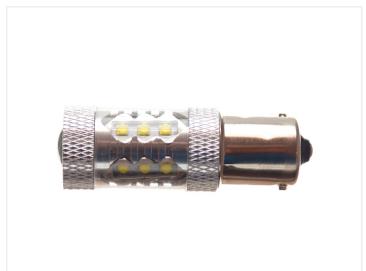

# 80W Cree LED IO-30V - BAISS Canbus

Very bright BA15s LED bulbs with 16 pcs. 5W CREE LEDs - equivalent to a 40W incandescent bulb.

Very bright BA15s LED bulbs with 16 pcs. 5W CREE LEDs (80).

The powerful CREE LEDs are placed, so that 4 LEDs light forward through the special lens, while the 12 others are placed, so that they light to the sides and to the back, so that the light is spread to all sufaces of the lamp-reflector.

The light output is equivalent to a 40W incandescent bulb, while the actual power consumption is 8-10W. The xenon white color is approx. 6000K.

The LEDs have a high consumption, which means that you can avoid bulb control errors on most new cars. Although, certain models are too sensitive, so you must add external resistors.

### **Specifications**

LEDs Cree, 16 x 5W

LED placement 4 x 3 LEDs in sides - 4 LED in

front

Consumption 8W - 10W

Equivalent 40W incandescent

Color 6000K

temperature