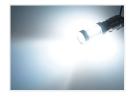

ack, so that the light is spread to all sufaces of the lamp-reflector.

The light output is equivalent to a 40W incandescent bulb, while the actual power consumption is 8-10W. The xenon white color is approx. 6000K.

The LEDs have a high consumption, which means that you can avoid bulb control errors on most new cars. Although, certain models are too sensitive, so you must add external resistors.

You can of course use these in any car without bulb control / canbus.

Ref. Nr: 1156, 382, 12498, R10W, P21W, 12V, 24V

# matronics<sub>4</sub>

Buy online at www.matronics.eu/120972

### **Specifications**

LEDs Cree, 16 x 5W

LED placement 4 x 3 LEDs in sides - 4 LED in

front

Consumption 8W - 10W

Equivalent 40W incandescent

Color 6000K

temperature

#### Product overview

#### Xenon White



SKU 120972 Dimensions: Ø18 x 54mm

#### Red



SKU 120970

Dimensions: Ø18 x 54mm

## Yellow



SKU 120971 Dimensions: Ø18 x 54mm

# Product pictures