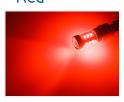

of the lamp-reflector.

The light output is equivalent to a 40W incandescent bulb, while the actual power consumption is 8-10W. The xenon white color is approx. 6000K.

The LEDs have a high consumption, which means that you can avoid bulb control errors on most new cars. Although, certain models are too sensitive, so you must add external resistors.

You can of course use these in any car without bulb control / canbus.

Ref. Nr: 1156, 382, 12498, R10W, P21W, 12V, 24V

# matronics<sub>4</sub>

Buy online at www.matronics.eu/120972

### **Specifications**

LEDs Cree, 16 x 5W

LED placement 4 x 3 LEDs in sides - 4 LED in

front

Consumption 8W - 10W

Equivalent 40W incandescent

Color 6000K

temperature

#### Product overview

#### Xenon White



SKU 120972 Dimensions: Ø18 x 54mm

#### Red



SKU 120970

Dimensions: Ø18 x 54mm

## Yellow



SKU 120971 Dimensions: Ø18 x 54mm

# Product pictures