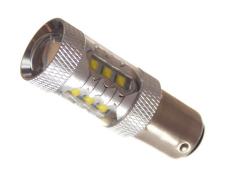

# 80W Cree LED IO-30V - BAISS Canbus

Very bright BA15s LED bulbs with 16 pcs. 5W CREE LEDs - equivalent to a 40W incandescent bulb.

Very bright BA15s LED bulbs with 16 pcs. 5W CREE LEDs (80).

The powerful CREE LEDs are placed, so that 4 LEDs light forward through the special lens, while the 12 others are placed, so that they light to the sides and to the back, so that the light is spread to all sufaces of the lamp-reflector.

The light output is equivalent to a 40W incandescent bulb, while the actual power consumption is 8-10W. The xenon white color is approx. 6000K.

The LEDs have a high consumption, which means that you can avoid bulb control errors on most new cars. Although, certain models are too sensitive, so you must add external resistors.

### **Specifications**

LEDs Cree, 16 x 5W

LED placement 4 x 3 LEDs in sides - 4 LED in

front

Consumption 8W - 10W

Equivalent 40W incandescent

Color 6000K

temperature