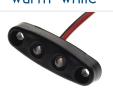

, on both cars and trucks. The lamp has a built-in voltage regulator, so it can be connected to both 10V and 30V.

The measurements of the lamp are only 43mm x 13mm x 8mm. The mounting holes in the lamp are 3.5mm and they have a distance of 33mm. The lamp is mounted with 3mm screws. The holes are recessed, so the lamp has a flat surface when mounted.

There is a 50cm red wire and a black wire that comes out of the back, which are connected to respectively plus and minus.

# matronics.1

Buy online at www.matronics.eu/127631

#### Specifications

consumption 0,24 Watt

## Product overview

Red



SKU 127632 Dimensions: 8 x 43 x 13mm

## Xenon white



Green

SKU 127634 Dimensions: 8 x 43 x 13mm

Dimensions: 8 x 43 x 13mm



SKU 127631 Dimensions: 8 x 43 x 13mm

SKU 127636

#### Warm White



SKU 127635 Dimensions: 8 x 43 x 13mm

### Stainless mounting set - M3 20mm



SKU 507641

SKU 127633

### Stainless mounting set - M3 30mm



SKU 507642



Stainless mounting set - M3 screw (2,9xl3)



SKU 507645

## Yellow



# Product pictures