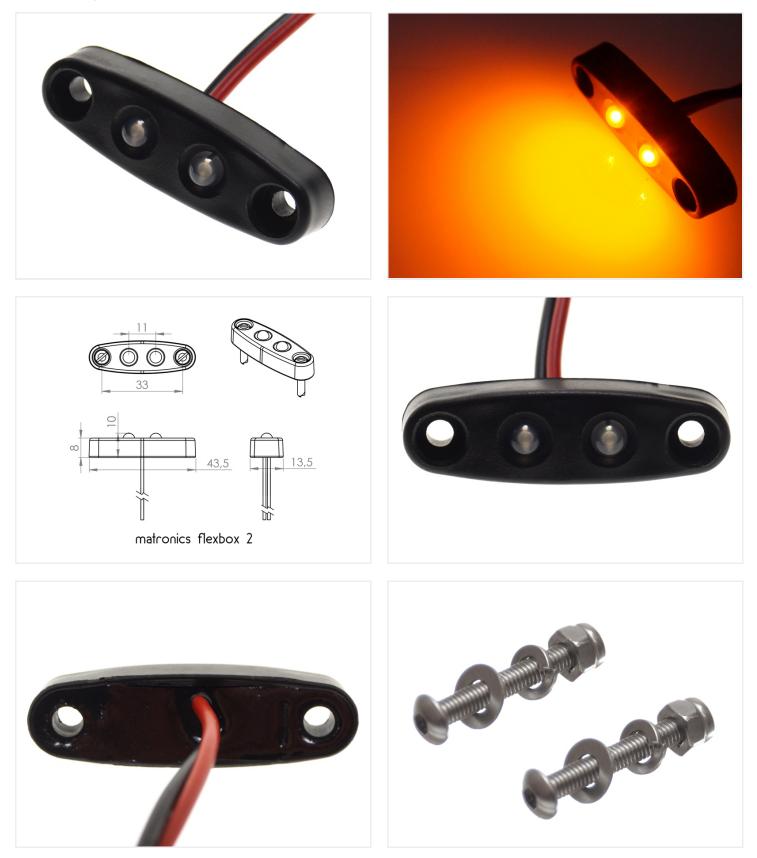

## Matronics Flexbox 2 - Mini LED Lamp, IOV - 3OV

An extra small LED lamp with 2 powerful LEDs. Waterproof and can be mounted indoors and outdoors, both on cars and trucks.

Matronics Flexbox 2 is an extra small LED lamp with 2 powerful LEDs. The lamp is potted, so it is completely waterproof. It can be mounted both indoors and outdoors, on both cars and trucks. The lamp has a built-in voltage regulator, so it can be connected to both 10V and 30V.

The measurements of the lamp are only 43mm x 13mm x 8mm. The mounting holes in the lamp are 3.5mm and they have a distance of 33mm. The lamp is mounted with 3mm screws. The holes are recessed, so the lamp has a flat surface when mounted.

There is a 50cm red wire and a black wire that comes out of the back, which are connected to respectively plus and minus.

### Stainless mounting set - M3 20mm

SKU 507641

SKU 127633

### Stainless mounting set - M3 30mm

SKU 507642

Stainless mounting set - M3 screw (2,9xl3)

SKU 507645