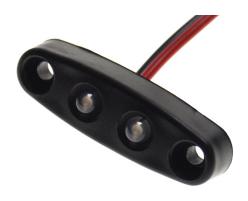

## Matronics Flexbox 2 - Mini LED Lamp, IOV - 3OV

An extra small LED lamp with 2 powerful LEDs. Waterproof and can be mounted indoors and outdoors, both on cars and trucks.

Matronics Flexbox 2 is an extra small LED lamp with 2 powerful LEDs. The lamp is potted, so it is completely waterproof. It can be mounted both indoors and outdoors, on both cars and trucks. The lamp has a built-in voltage regulator, so it can be connected to both 10V and 30V.

The measurements of the lamp are only 43mm x 13mm x 8mm. The mounting holes in the lamp are 3.5mm and they have a distance of 33mm. The lamp is mounted with 3mm screws. The holes are recessed, so the lamp has a flat surface when mounted.

There is a 50cm red wire and a black wire that comes out of the back, which are connected to respectively plus and minus.