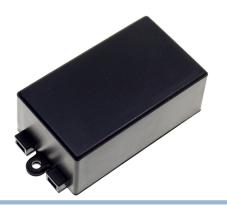

## Enclosure with flanges

The enclosure has cable input and output at the ends, making it perfect for small wire-assemblies and smaller installations.

The enclosure has cable input and output at the ends, making it perfect for small wire-assemblies and smaller installations.

matronics.11

Buy online at www.matronics.eu/606615

The front and the back are clicked together and the enclosure is screwed on the wall etc.

### Product overview