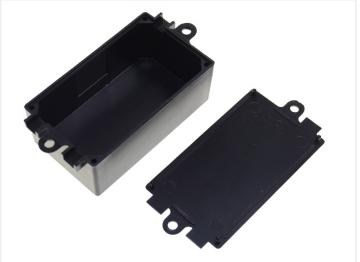

## Enclosure with flanges

The enclosure has cable input and output at the ends, making it perfect for small wire-assemblies and smaller installations.

The enclosure has cable input and output at the ends, making it perfect for small wire-assemblies and smaller installations.

matronics.11

Buy online at www.matronics.eu/606615

The front and the back are clicked together and the enclosure is screwed on the wall etc.