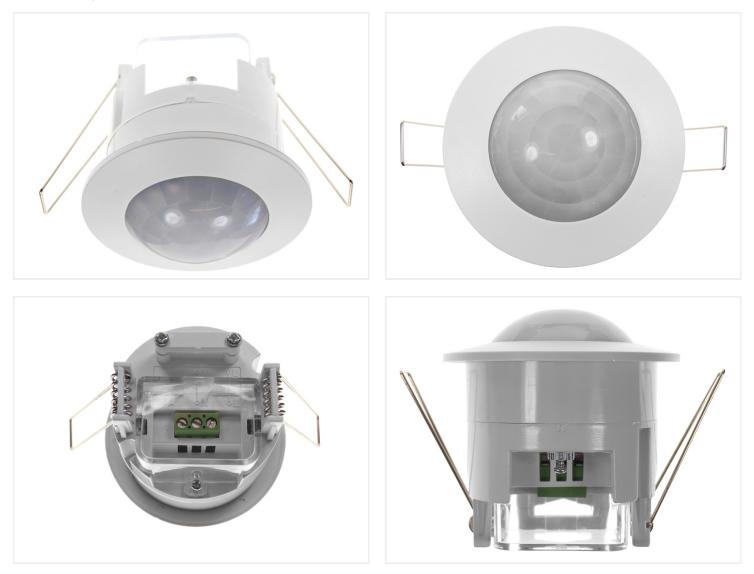

|
| Range                  | 6m                                  |
| Working<br>temperature | -20 to 40 degree celcius            |
| Light sensitivity      | 3-2000 Lux                          |
| Time delay             | Min 10s (±3s) - Max 5min<br>(±2min) |
| Installation height    | ~ 1,8 - 2,5m                        |
| Consumption            | 0,45W active - 0,1W inactive        |
| Mounting hole          | 6,4 - 7,4 cm                        |
| Max current            | 5A                                  |
| Max load               | 1200W                               |
|                        |                                     |

### Product overview

23OV PIR motion sensor for mounting in the ceiling - 5A



SKU 606631 Dimensions: 61 x 60mm

# Product pictures