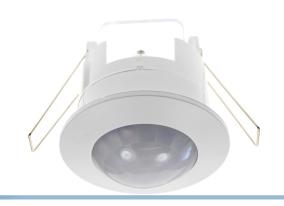

## 23OV PIR motion sensor for mounting in the ceiling -5A

A nice motion-sensor for walls and ceilings. Easy to be built-in, just as a spot lamp. A timer and Lux-settings make it very flexible.

A nice motion-sensor for walls and ceilings. Easy to be build in, just as a spot lamp. A timer and Lux-settings make it very flexible.

360 degree angle for the PIR sensor and a range of approx. 6 meters.

We recommend LED lighting for these sensors, as there is no warm-up time needed for a full brightness.

### Product overview

23OV PIR motion sensor for mounting in the ceiling - 5A

SKU 606631 Dimensions: 61 x 60mm