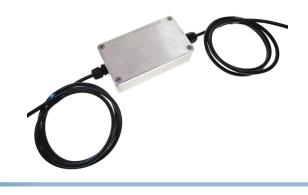

A powerful professoinal strobe-controller that works with all LED products, both car / 12V and truck / 24V. It has one program, where the lights flash shortly three times.

The controller is encapsulated in a compact and sturdy aluminum cabinet that is IP65, IEC529 and NEMA4 approved. There is a 2 metres cable for both input and output.

The controller is very easy to connect with one cable for input and one cable for output. With one function, you can be sure it works properly, every time. The mounting holes are hidden inside the cabinet under the lid.

## With cables

SKU 730001 Dimensions: 30 x 115 x 65mm

SKU 730002