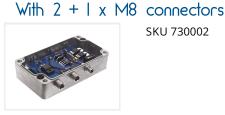

The controller is also available with M8 connectors for machine factories and builders or can be ordered to be made with larger quantities.

## With cables

SKU 730001 Dimensions: 30 x 115 x 65mm

SKU 730002