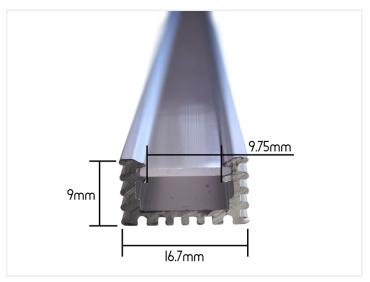

lates and mounting clips.



A nice and simple aluminum profile with an arc-front that has an exclusive look. It can easily be assembled and mounted with the included accessories.

The profiles are easily assembled: the SMD tape is taped in the profile, where after the front is put over. The endcaps are screwed on and the mounting clips are screwed in to the wall / roof. The profile is then clicked in to the clips.

#### The following is included:

- 1 pcs. aluminum-profile, 1m
- 1 pcs. plastic-front, 1m
- 2 pcs. metal endcaps
- 8 pcs. screws for endcaps
- 2 pcs. metal-clips for mounting

## matronics.11

Buy online at <a href="https://www.matronics.eu/131401">www.matronics.eu/131401</a>

#### Product overview

#### I meter



SKU 131401 Dimensions: 9 x 16.7mm

# Product pictures