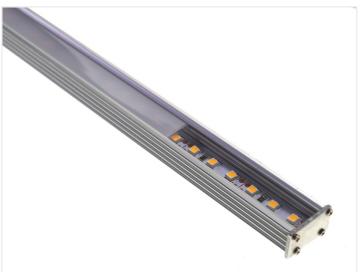

### Eco U LED profile

A classic U-profile in an annodized aluminium with included a plastic front, end plates and mounting clips.

A nice and simple aluminum profile with an arc-front that has an exclusive look. It can easily be assembled and mounted with the included accessories.

The profiles are easily assembled: the SMD tape is taped in the profile, where after the front is put over. The endcaps are screwed on and the mounting clips are screwed in to the wall / roof. The profile is then clicked in to the clips.

#### The following is included:

- 1 pcs. aluminum-profile, 1m
- 1 pcs. plastic-front, 1m
- 2 pcs. metal endcaps
- 8 pcs. screws for endcaps
- 2 pcs. metal-clips for mounting