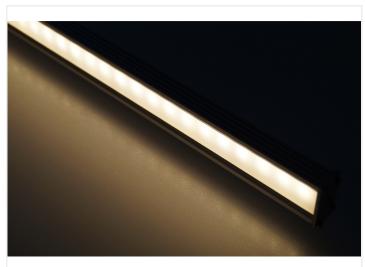

### Eco U LED profile

A classic U-profile in an annodized aluminium with included a plastic front, end plates and mounting clips.

A nice and simple aluminum profile with an arc-front that has an exclusive look. It can easily be assembled and mounted with the included accessories.

The profiles are easily assembled: the SMD tape is taped in the profile, where after the front is put over. The endcaps are screwed on and the mounting clips are screwed in to the wall / roof. The profile is then clicked in to the clips.