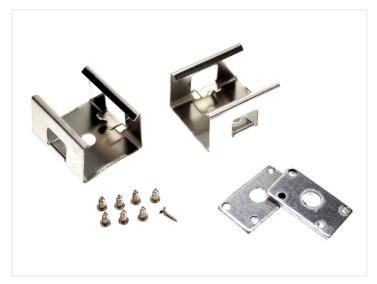

#### The following is included:

- 1 pcs. aluminum-profile, 1m
- 1 pcs. plastic-front, 1m
- 2 pcs. metal endcaps
- 8 pcs. screws for endcaps
- 2 pcs. metal-clips for mounting