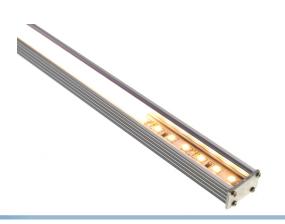

### Eco U LED profile

A classic U-profile in an annodized aluminium with included a plastic front, end plates and mounting clips.

A nice and simple aluminum profile with an arc-front that has an exclusive look. It can easily be assembled and mounted with the included accessories.

The profiles are easily assembled: the SMD tape is taped in the profile, where after the front is put over. The endcaps are screwed on and the mounting clips are screwed in to the wall / roof. The profile is then clicked in to the clips.

#### The following is included:

- 1 pcs. aluminum-profile, 1m
- 1 pcs. plastic-front, 1m
- 2 pcs. metal endcaps
- 8 pcs. screws for endcaps
- 2 pcs. metal-clips for mounting