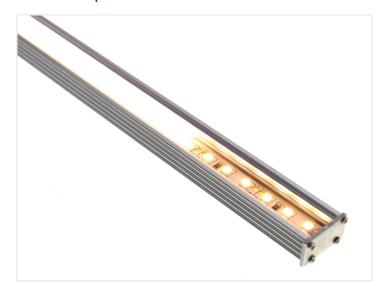

### Eco U LED profile

A classic U-profile in an annodized aluminium with included a plastic front, end plates and mounting clips.

A nice and simple aluminum profile with an arc-front that has an exclusive look. It can easily be assembled and mounted with the included accessories.

The profiles are easily assembled: the SMD tape is taped in the profile, where after the front is put over. The endcaps are screwed on and the mounting clips are screwed in to the wall / roof. The profile is then clicked in to the clips.

#### The following is included:

- 1 pcs. aluminum-profile, 1m
- 1 pcs. plastic-front, 1m
- 2 pcs. metal endcaps
- 8 pcs. screws for endcaps
- 2 pcs. metal-clips for mounting