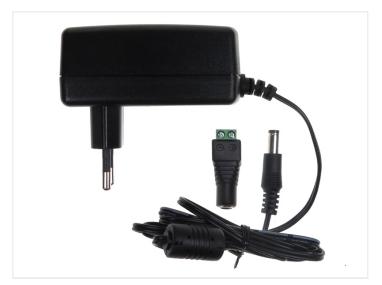

### Transformers with plugs - 23OVAC - I2VDC

A transformer that is ready to be plugged in. It has 12VDC on the output. It can be used to supply any kind of 12VDC product.

A transformer that is ready to be plugged in. It has 12VDC on the output. It can be used to supply any kind of 12VDC product.

There is a DC male connector at the end and includes a DC female adapter to screw in a cable.

Note, that you must choose a transformer that has enough power for your project.

### 2.000mA - 24W

SKU 500041 DC plug: 2.1mm x 5.5mm

Cable: 120cm

Dimensions: 36 x 80 x 52mm