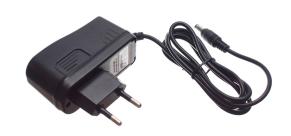

### 7.000mA - 84W

SKU 500046

Cable: 175cm (230V) + 155cm (12V) DC plug: 2.1mm x 5.5mm Dimensions: 31 x 127 x 56mm

#### 5.000mA - 60W

SKU 500054

Cable: 135cm (230V) + 110cm (12V) DC plug: 2.1mm x 5.5mm

Dimensions: 34 x 120 x 53mm