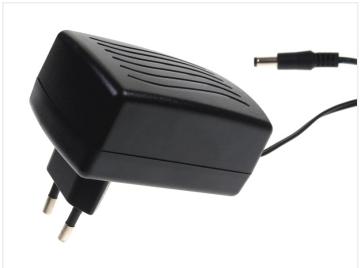

. It can be used to supply any kind of 12VDC product.

There is a DC male connector at the end and includes a DC female adapter to screw in a cable.

Note, that you must choose a transformer that has enough power for your project.

## matronics.11

Buy online at www.matronics.eu/500043

### Product overview

### 1.000mA - 12W



SKU 500043 Cable: 120cm

DC plug: 2.1mm x 5.5mm Dimensions: 42 x 75 x 30mm

### 3.000mA - 36W



SKU 500042

### 7.000mA - 84W



SKU 500046

Cable: 175cm (230V) + 155cm (12V) DC plug: 2.1mm x 5.5mm Dimensions: 31 x 127 x 56mm

### 2.000mA - 24W



SKU 500041 DC plug: 2.1mm x 5.5mm

Cable: 120cm

Dimensions: 36 x 80 x 52mm

#### 5.000mA - 60W



SKU 500054

Cable: 135cm (230V) + 110cm (12V) DC plug: 2.1mm x 5.5mm

Dimensions: 34 x 120 x 53mm

# Product pictures