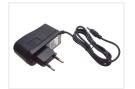

### 1.000mA - 12W

SKU 500043 Cable: 120cm

DC plug: 2.1mm x 5.5mm Dimensions: 42 x 75 x 30mm

### 2.000mA - 24W

SKU 500041 DC plug: 2.1mm x 5.5mm

Cable: 120cm

Dimensions: 36 x 80 x 52mm