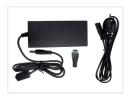

### 7.000mA - 84W

SKU 500046

Cable: 175cm (230V) + 155cm (12V) DC plug: 2.1mm x 5.5mm Dimensions: 31 x 127 x 56mm

#### 5.000mA - 60W

SKU 500054

Cable: 135cm (230V) + 110cm (12V) DC plug: 2.1mm x 5.5mm

Dimensions: 34 x 120 x 53mm