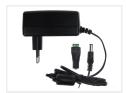

There is a DC male connector at the end and includes a DC female adapter to screw in a cable.

Note, that you must choose a transformer that has enough power for your project.