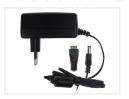

### Transformers with plugs - 23OVAC - I2VDC

A transformer that is ready to be plugged in. It has 12VDC on the output. It can be used to supply any kind of 12VDC product.

A transformer that is ready to be plugged in. It has 12VDC on the output. It can be used to supply any kind of 12VDC product.

There is a DC male connector at the end and includes a DC female adapter to screw in a cable.

Note, that you must choose a transformer that has enough power for your project.

### 1.000mA - 12W

SKU 500043 Cable: 120cm

DC plug: 2.1mm x 5.5mm Dimensions: 42 x 75 x 30mm