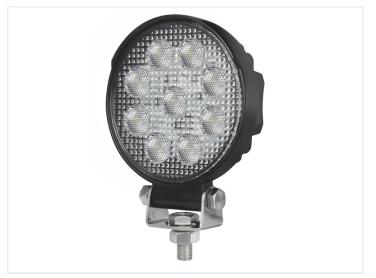

## 27W LED Work Light 10-30V, round

A round work lamp with 9 high power LEDs that gives plenty of light with a big view angle.

A round LED work light with 9 pcs. Osram LEDs lighting up with a wide light view, so it is suitable as a working lamp or as additional reverse lights.

This is a brand new model with Osram LEDs that provide higher lumen at lower power consumption. It matches the traditional 25W models of light output, while the real consumption about 15W.

Dimensions: 133 x 107 x 41 mm

Multi-volt: 10 ~ 30 volts Light output: 1710 lm Consumption: 15W View angle: 60 degree

IP67

CE approved.