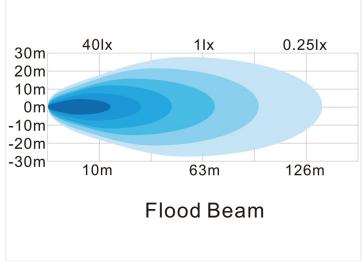

Multi-volt: 10 ~ 30 volts Light output: 1710 lm Consumption: 15W View angle: 60 degree

IP67

CE approved.