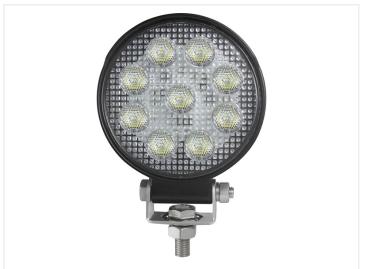

## 27W LED Work Light 10-30V, round

A round work lamp with 9 high power LEDs that gives plenty of light with a big view angle.

A round LED work light with 9 pcs. Osram LEDs lighting up with a wide light view, so it is suitable as a working lamp or as additional reverse lights.

This is a brand new model with Osram LEDs that provide higher lumen at lower power consumption. It matches the traditional 25W models of light output, while the real consumption about 15W.

Dimensions: 133 x 107 x 41 mm

Multi-volt: 10 ~ 30 volts Light output: 1710 lm Consumption: 15W View angle: 60 degree

IP67

CE approved.