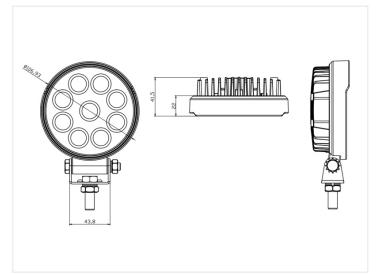

This is a brand new model with Osram LEDs that provide higher lumen at lower power consumption. It matches the traditional 25W models of light output, while the real consumption about 15W.

Dimensions: 133 x 107 x 41 mm