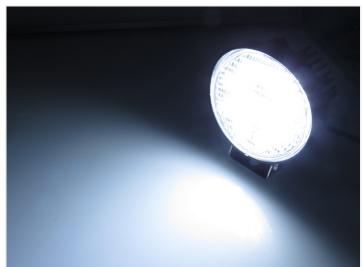

## 27W LED Work Light 10-30V, round

A round work lamp with 9 high power LEDs that gives plenty of light with a big view angle.

A round LED work light with 9 pcs. Osram LEDs lighting up with a wide light view, so it is suitable as a working lamp or as additional reverse lights.

Multi-volt: 10 ~ 30 volts Light output: 1710 lm Consumption: 15W View angle: 60 degree

IP67

CE approved.