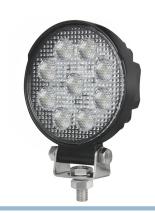

## 27W LED Work Light 10-30V, round

A round work lamp with 9 high power LEDs that gives plenty of light with a big view angle.

A round LED work light with 9 pcs. Osram LEDs lighting up with a wide light view, so it is suitable as a working lamp or as additional reverse lights.

This is a brand new model with Osram LEDs that provide higher lumen at lower power consumption. It matches the traditional 25W models of light output, while the real consumption about 15W.

Dimensions: 133 x 107 x 41 mm

Multi-volt: 10 ~ 30 volts Light output: 1710 lm Consumption: 15W View angle: 60 degree

IP67

CE approved.