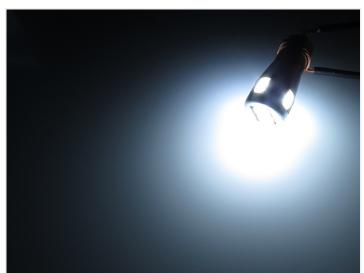

Extremely strong Canbus W5W LED bulbs, built with the latest LED technology, giving you an extremely bright light combined with a compact size. With these W5W canbus bulbs, you will avoid error messages on the most new cars that have CanBus or Headlight Control, but of course you can also use the bulbs on older cars without canbus / lamp control.

The bulbs are built in aluminum to provide optimum cooling for the 6 pcs. 5730 diodes, which separately provides around 50 lumens. The color is 6000K, which is Xenon-white with a blue glow.

The length is only 24mm and the diameter of the "head" - ø11mm.