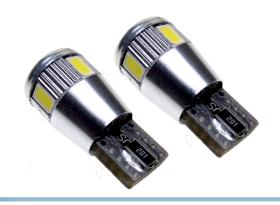

# W3W / W5W 6xSMD Position Set, Can-Bus I2V - 6000K

An extremely powerful edition - here is a completely new LED technology with a much stronger light, having in mind the compact size of the bulb.

The price is for a set of 2 bulbs.

The bulbs are built in aluminum to provide optimum cooling for the 6 pcs. 5730 diodes, which separately provides around 50 lumens. The color is 6000K, which is Xenon-white with a blue glow.

The length is only 24mm and the diameter of the "head" - ø11mm.

Ref. No: W3W, W5W, 501, 194, T10, 12256, 12961, 12V, 120101

Note that excessive heat headlights / remote spotlights shortens the life of the diodes!