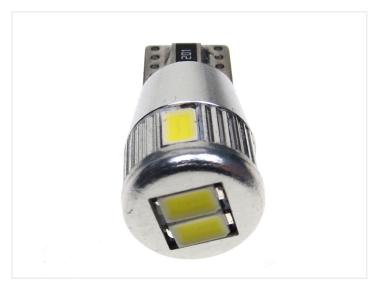

The bulbs are built in aluminum to provide optimum cooling for the 6 pcs. 5730 diodes, which separately provides around 50 lumens. The color is 6000K, which is Xenon-white with a blue glow.

The length is only 24mm and the diameter of the "head" - ø11mm.

Ref. No: W3W, W5W, 501, 194, T10, 12256, 12961, 12V, 120101

Note that excessive heat headlights / remote spotlights shortens the life of the diodes!

### W3W / W5W 6xSMD Position Set, Can-Bus I2V - 6000K

SKU 120380 Consumption: 2,25 W Dimensions: Ø12 x 24mm