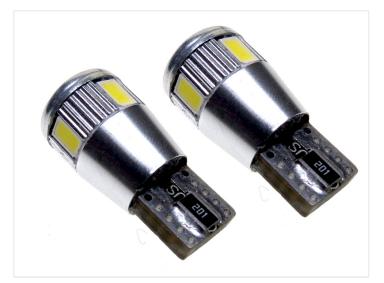

# W3W / W5W 6xSMD Position Set, Can-Bus I2V - 6000K

An extremely powerful edition - here is a completely new LED technology with a much stronger light, having in mind the compact size of the bulb.

The price is for a set of 2 bulbs.

The bulbs are built in aluminum to provide optimum cooling for the 6 pcs. 5730 diodes, which separately provides around 50 lumens. The color is 6000K, which is Xenon-white with a blue glow.

The length is only 24mm and the diameter of the "head" - ø11mm.

Ref. No: W3W, W5W, 501, 194, T10, 12256, 12961, 12V, 120101

Note that excessive heat headlights / remote spotlights shortens the life of the diodes!