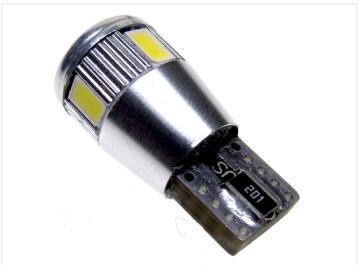

# W3W / W5W 6xSMD Position Set, Can-Bus I2V - 6000K

An extremely powerful edition - here is a completely new LED technology with a much stronger light, having in mind the compact size of the bulb.

The price is for a set of 2 bulbs.

The bulbs are built in aluminum to provide optimum cooling for the 6 pcs. 5730 diodes, which separately provides around 50 lumens. The color is 6000K, which is Xenon-white with a blue glow.

The length is only 24mm and the diameter of the "head" - ø11mm.

Ref. No: W3W, W5W, 501, 194, T10, 12256, 12961, 12V, 120101

Note that excessive heat headlights / remote spotlights shortens the life of the diodes!