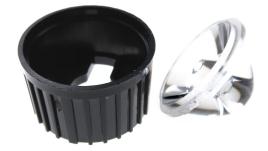

## Lenses for High Power LED

20 mm lens/optics in suitable holders, designed for our strong High Power LEDs. The lens and the holder are attached just above the diode.

' Secondary ' lens/optics in suitable holders, which are intended for our strong High Power LEDs. The lens and the holder are attached just above the diode.

# matronics.1

Buy online at <u>www.matronics.eu/130551</u>

The lens is 20 mm in diameter.