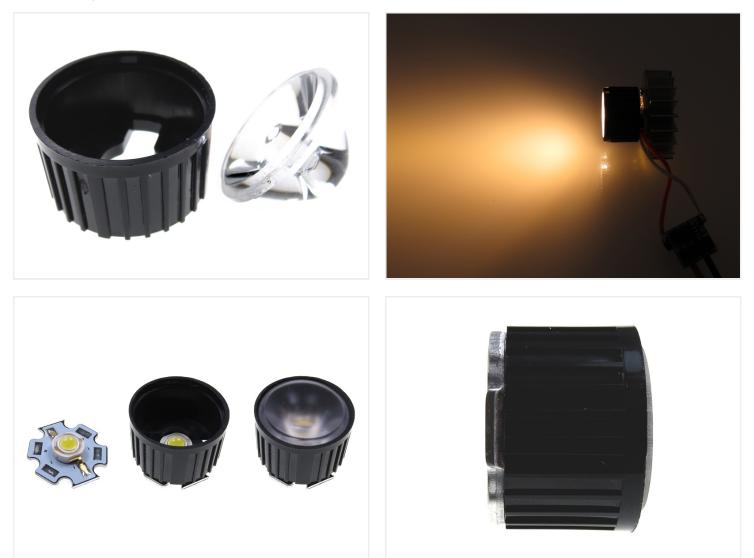

## Lenses for High Power LED

20 mm lens/optics in suitable holders, designed for our strong High Power LEDs. The lens and the holder are attached just above the diode.



' Secondary ' lens/optics in suitable holders, which are intended for our strong High Power LEDs. The lens and the holder are attached just above the diode.

# matronics.1

Buy online at <u>www.matronics.eu/130551</u>

The lens is 20 mm in diameter.

### Product overview

#### 10 degrees, clear



SKU 130551 Diameter: 20 mm

#### 45 degrees, clear



SKU 130553 Diameter: 20 mm

### 30 degrees, diffuse



SKU 130552 Diameter: 22 mm

#### 60 degrees, diffuse



SKU 130556 Diameter: 20 mm

# Product pictures