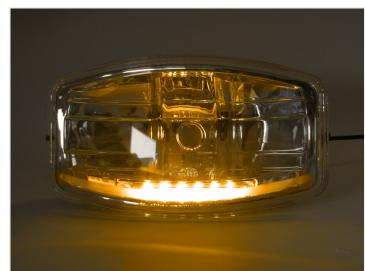

### LED Parking Light Emitter for HELLA Lamps

Change the colour on a wide range of HELLA' lamps with built-in LED parking lights.

Change the colour on a wide range of HELLA' lamps with built-in LED parking lights. We have developed an universal replacement for the original LED parking light on a wide range of Hella' spotlights, including Rallye 3003, Luminator and Jumbo 320FF.

The board does not have quite the same look as the original, but it has the same overall shape, so it is mounted securely, without modifications to the lamps. The PCB is protected against moisture damage with a special varnish.

#### New model, Yellow

SKU 240765-AM