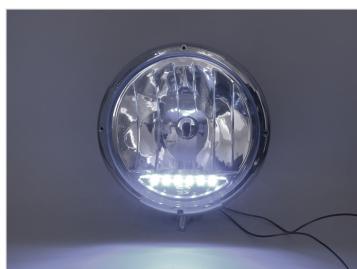

ow / White that makes sense. The color is changed by swapping plus and minus. This can be done with a switch or a color-changing controller.

We point out these products are only suitable for show use and are not permitted/approved for public roads.

The PCB works on both 12V and 24V lamps. The power consumption is 1.4W.

# matronics.11

Buy online at www.matronics.eu/240761

#### Product overview

## Dual Color, Yellow / White



SKU 240765-AMCW

## New model, Warm white



SKU 240765-WW

# New model, Blue



SKU 240765-BL

#### New model, Red



SKU 240765-RE

#### Clearance, Blue



SKU 240762

## New model, Xenon white



SKU 240765-CW

#### New model, Yellow



SKU 240765-AM

#### New model, Green



SKU 240765-GR

# Clearance, Red



SKU 240761

# Product pictures