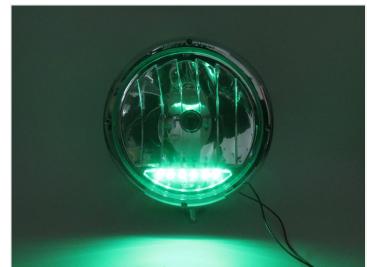

Yellow / White that makes sense. The color is changed by swapping plus and minus. This can be done with a switch or a color-changing controller.

We point out these products are only suitable for show use and are not permitted/approved for public roads.

The PCB works on both 12V and 24V lamps. The power consumption is 1.4W.

# matronics.11

Buy online at www.matronics.eu/240761

#### Product overview

## Dual Color, Yellow / White



SKU 240765-AMCW

## New model, Warm white



SKU 240765-WW

# New model, Blue



SKU 240765-BL

#### New model, Red



SKU 240765-RE

#### Clearance, Blue



SKU 240762

## New model, Xenon white



SKU 240765-CW

#### New model, Yellow



SKU 240765-AM

#### New model, Green



SKU 240765-GR

# Clearance, Red



SKU 240761

# Product pictures