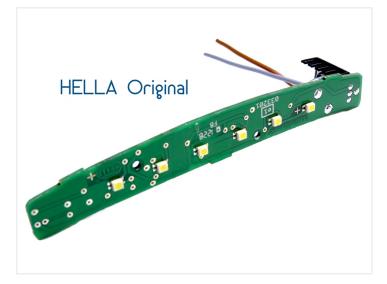

### LED Parking Light Emitter for HELLA Lamps

Change the colour on a wide range of HELLA' lamps with built-in LED parking lights.

Change the colour on a wide range of HELLA' lamps with built-in LED parking lights. We have developed an universal replacement for the original LED parking light on a wide range of Hella' spotlights, including Rallye 3003, Luminator and Jumbo 320FF.

The board does not have quite the same look as the original, but it has the same overall shape, so it is mounted securely, without modifications to the lamps. The PCB is protected against moisture damage with a special varnish.