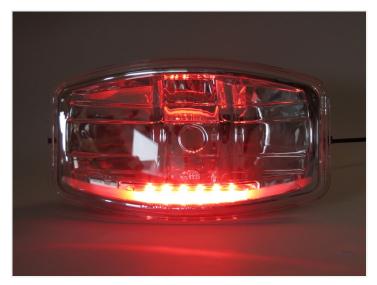

hite that makes sense. The color is changed by swapping plus and minus. This can be done with a switch or a color-changing controller.

We point out these products are only suitable for show use and are not permitted/approved for public roads.

The PCB works on both 12V and 24V lamps. The power consumption is 1.4W.

# matronics.11

Buy online at www.matronics.eu/240761

#### Product overview

## Dual Color, Yellow / White



SKU 240765-AMCW

## New model, Warm white



SKU 240765-WW

# New model, Blue



SKU 240765-BL

#### New model, Red



SKU 240765-RE

#### Clearance, Blue



SKU 240762

## New model, Xenon white



SKU 240765-CW

#### New model, Yellow



SKU 240765-AM

#### New model, Green



SKU 240765-GR

# Clearance, Red



SKU 240761

# Product pictures