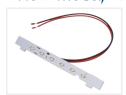

#### Dual color model

With the dual color model, it is possible to change between two different light-colors. Typically it will be Yellow / White that makes sense. The color is changed by swapping plus and minus. This can be done with a switch or a color-changing controller.

## Dual Color, Yellow / White

SKU 240765-AMCW