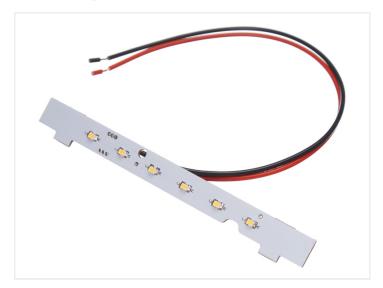

The board does not have quite the same look as the original, but it has the same overall shape, so it is mounted securely, without modifications to the lamps. The PCB is protected against moisture damage with a special varnish.

We point out these products are only suitable for show use and are not permitted/approved for public roads.

The PCB works on both 12V and 24V lamps. The power consumption is 1.4W.