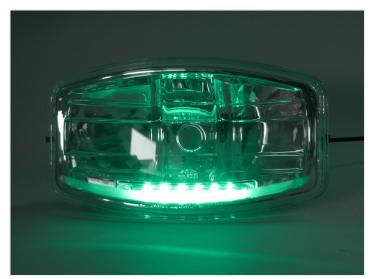

llow / White that makes sense. The color is changed by swapping plus and minus. This can be done with a switch or a color-changing controller.

We point out these products are only suitable for show use and are not permitted/approved for public roads.

The PCB works on both 12V and 24V lamps. The power consumption is 1.4W.

# matronics.11

Buy online at www.matronics.eu/240761

#### Product overview

## Dual Color, Yellow / White



SKU 240765-AMCW

## New model, Warm white



SKU 240765-WW

# New model, Blue



SKU 240765-BL

#### New model, Red



SKU 240765-RE

#### Clearance, Blue



SKU 240762

## New model, Xenon white



SKU 240765-CW

#### New model, Yellow



SKU 240765-AM

#### New model, Green



SKU 240765-GR

# Clearance, Red



SKU 240761

# Product pictures