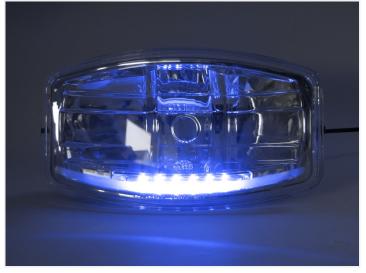

e Yellow / White that makes sense. The color is changed by swapping plus and minus. This can be done with a switch or a color-changing controller.

We point out these products are only suitable for show use and are not permitted/approved for public roads.

The PCB works on both 12V and 24V lamps. The power consumption is 1.4W.

# matronics.11

Buy online at www.matronics.eu/240761

#### Product overview

## Dual Color, Yellow / White



SKU 240765-AMCW

## New model, Warm white



SKU 240765-WW

# New model, Blue



SKU 240765-BL

#### New model, Red



SKU 240765-RE

#### Clearance, Blue



SKU 240762

## New model, Xenon white



SKU 240765-CW

#### New model, Yellow



SKU 240765-AM

#### New model, Green



SKU 240765-GR

# Clearance, Red



SKU 240761

# Product pictures