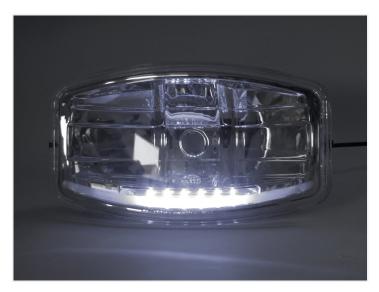

/ White that makes sense. The color is changed by swapping plus and minus. This can be done with a switch or a color-changing controller.

We point out these products are only suitable for show use and are not permitted/approved for public roads.

The PCB works on both 12V and 24V lamps. The power consumption is 1.4W.

# matronics.11

Buy online at www.matronics.eu/240761

#### Product overview

## Dual Color, Yellow / White



SKU 240765-AMCW

## New model, Warm white



SKU 240765-WW

# New model, Blue



SKU 240765-BL

#### New model, Red



SKU 240765-RE

#### Clearance, Blue



SKU 240762

## New model, Xenon white



SKU 240765-CW

#### New model, Yellow



SKU 240765-AM

#### New model, Green



SKU 240765-GR

# Clearance, Red



SKU 240761

# Product pictures