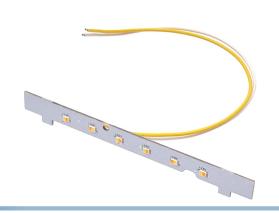

### LED Parking Light Emitter for HELLA Lamps

Change the colour on a wide range of HELLA' lamps with built-in LED parking lights.

Change the colour on a wide range of HELLA' lamps with built-in LED parking lights. We have developed an universal replacement for the original LED parking light on a wide range of Hella' spotlights, including Rallye 3003, Luminator and Jumbo 320FF.

The board does not have quite the same look as the original, but it has the same overall shape, so it is mounted securely, without modifications to the lamps. The PCB is protected against moisture damage with a special varnish.

We point out these products are only suitable for show use and are not permitted/approved for public roads.

The PCB works on both 12V and 24V lamps. The power consumption is 1.4W.