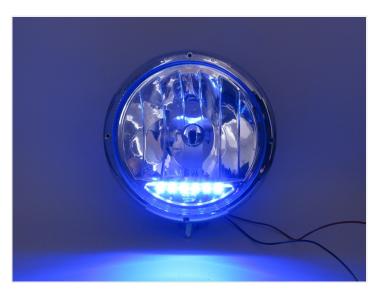

### LED Parking Light Emitter for HELLA Lamps

Change the colour on a wide range of HELLA' lamps with built-in LED parking lights.

Change the colour on a wide range of HELLA' lamps with built-in LED parking lights. We have developed an universal replacement for the original LED parking light on a wide range of Hella' spotlights, including Rallye 3003, Luminator and Jumbo 320FF.

The board does not have quite the same look as the original, but it has the same overall shape, so it is mounted securely, without modifications to the lamps. The PCB is protected against moisture damage with a special varnish.

# New model, Blue

SKU 240765-BL

#### Clearance, Blue

SKU 240762