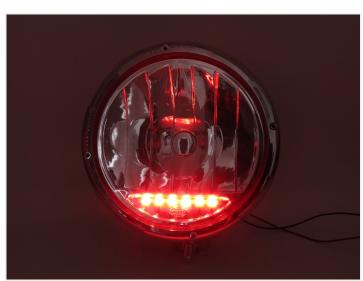

White that makes sense. The color is changed by swapping plus and minus. This can be done with a switch or a color-changing controller.

We point out these products are only suitable for show use and are not permitted/approved for public roads.

The PCB works on both 12V and 24V lamps. The power consumption is 1.4W.

# matronics.11

Buy online at www.matronics.eu/240761

#### Product overview

## Dual Color, Yellow / White



SKU 240765-AMCW

## New model, Warm white



SKU 240765-WW

# New model, Blue



SKU 240765-BL

#### New model, Red



SKU 240765-RE

#### Clearance, Blue



SKU 240762

## New model, Xenon white



SKU 240765-CW

#### New model, Yellow



SKU 240765-AM

#### New model, Green



SKU 240765-GR

# Clearance, Red



SKU 240761

# Product pictures