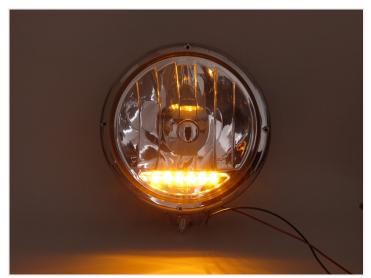

### LED Parking Light Emitter for HELLA Lamps

Change the colour on a wide range of HELLA' lamps with built-in LED parking lights.

Change the colour on a wide range of HELLA' lamps with built-in LED parking lights. We have developed an universal replacement for the original LED parking light on a wide range of Hella' spotlights, including Rallye 3003, Luminator and Jumbo 320FF.

The board does not have quite the same look as the original, but it has the same overall shape, so it is mounted securely, without modifications to the lamps. The PCB is protected against moisture damage with a special varnish.

#### Dual color model

With the dual color model, it is possible to change between two different light-colors. Typically it will be Yellow / White that makes sense. The color is changed by swapping plus and minus. This can be done with a switch or a color-changing controller.

#### New model, Yellow

SKU 240765-AM