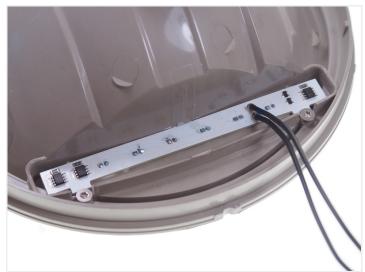

The board does not have quite the same look as the original, but it has the same overall shape, so it is mounted securely, without modifications to the lamps. The PCB is protected against moisture damage with a special varnish.

We point out these products are only suitable for show use and are not permitted/approved for public roads.

The PCB works on both 12V and 24V lamps. The power consumption is 1.4W.