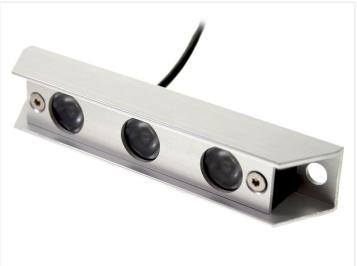

# Matronics Sublight Underwater Light - Single Color Lamp

Very powerful single-color LED underwater lamps for your boat.

Our LED lamps for underwater light have 3 powerful High Power LEDs in one single color. The solid aluminum and plastic surface make the lamp water impact resistant, while potting the Electronics in polyurethane makes the lamp completely waterproof. This combination creates a lamp that is perfect for mounting under water.

The 3 x 3W high power LEDs from Edison Opto together give a very bright light and the degrees lenses provide a highly focused beam of light.

The lamps are easy to install, since they have a built-in power supply that makes it possible to connect the lamps directly to 12V DC without the need for external power or control.

#### **Specifications**

Dimensions 140 x 25 x 25 mm

Voltage 12V (version 2 12V + 24V)

Wire 2 meters mounted on the back

side

Mounting Holes 6mm, distance 125 mm

LEDs

High Power - 3W from Edison