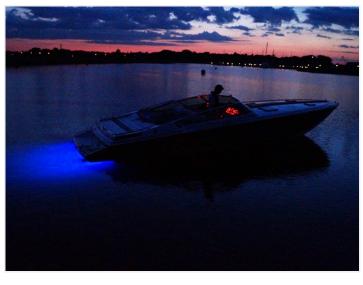

eeper and more durable annodizing of the profiles
- Ends with a better design, that now removes the need for special washers when mounting.

# matronics.

Buy online at www.matronics.eu/720206

#### **Specifications**

Dimensions 140 x 25 x 25 mm

Voltage 12V (version 2 12V + 24V)

Wire 2 meters mounted on the back

side

Mounting Holes 6mm, distance 125 mm

LEDs

High Power - 3W from Edison

Consumption 9W

Optics Focused beam, 15 degrees

P 68

#### Product overview

# New version 2, Blue



SKU 720205

# New version 2, Green



SKU 720207

#### New version 2, Red



SKU 720206 Lumen: 3 x 160

# New version 2, Warm white



SKU 720210

# New version 2, Xenon White



SKU 720208

#### Version I, Yellow - ONLY I2V



SKU 720009 Lumen: 3 x 160

# Product pictures