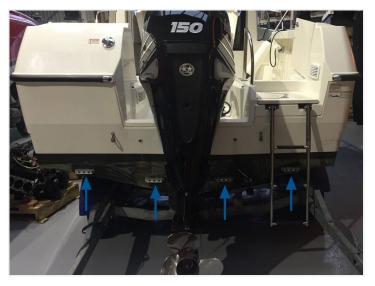

aser cut
- Deeper and more durable annodizing of the profiles
- Ends with a better design, that now removes the need for special washers when mounting.

# matronics.

Buy online at www.matronics.eu/720206

#### **Specifications**

Dimensions 140 x 25 x 25 mm

Voltage 12V (version 2 12V + 24V)

Wire 2 meters mounted on the back

side

Mounting Holes 6mm, distance 125 mm

LEDs

High Power - 3W from Edison

Consumption 9W

Optics Focused beam, 15 degrees

P 68

#### Product overview

# New version 2, Blue



SKU 720205

# New version 2, Green



SKU 720207

#### New version 2, Red



SKU 720206 Lumen: 3 x 160

# New version 2, Warm white



SKU 720210

# New version 2, Xenon White



SKU 720208

#### Version I, Yellow - ONLY I2V



SKU 720009 Lumen: 3 x 160

# Product pictures