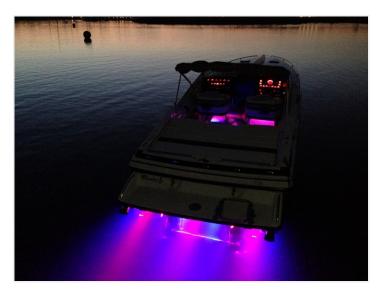

per and more durable annodizing of the profiles
- Ends with a better design, that now removes the need for special washers when mounting.

# matronics.

Buy online at www.matronics.eu/720206

#### **Specifications**

Dimensions 140 x 25 x 25 mm

Voltage 12V (version 2 12V + 24V)

Wire 2 meters mounted on the back

side

Mounting Holes 6mm, distance 125 mm

LEDs

High Power - 3W from Edison

Consumption 9W

Optics Focused beam, 15 degrees

P 68

#### Product overview

# New version 2, Blue



SKU 720205

# New version 2, Green



SKU 720207

#### New version 2, Red



SKU 720206 Lumen: 3 x 160

# New version 2, Warm white



SKU 720210

# New version 2, Xenon White



SKU 720208

#### Version I, Yellow - ONLY I2V



SKU 720009 Lumen: 3 x 160

# Product pictures