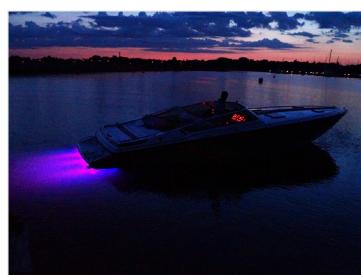

Deeper and more durable annodizing of the profiles
- Ends with a better design, that now removes the need for special washers when mounting.

# matronics.

Buy online at www.matronics.eu/720206

#### **Specifications**

Dimensions 140 x 25 x 25 mm

Voltage 12V (version 2 12V + 24V)

Wire 2 meters mounted on the back

side

Mounting Holes 6mm, distance 125 mm

LEDs

High Power - 3W from Edison

Consumption 9W

Optics Focused beam, 15 degrees

P 68

#### Product overview

# New version 2, Blue



SKU 720205

# New version 2, Green



SKU 720207

#### New version 2, Red



SKU 720206 Lumen: 3 x 160

# New version 2, Warm white



SKU 720210

# New version 2, Xenon White



SKU 720208

#### Version I, Yellow - ONLY I2V



SKU 720009 Lumen: 3 x 160

# Product pictures