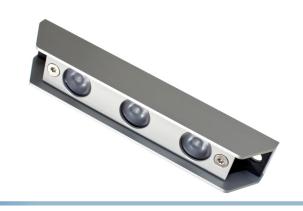

# Matronics Sublight Underwater Light - Single Color Lamp

Very powerful single-color LED underwater lamps for your boat.

Our LED lamps for underwater light have 3 powerful High Power LEDs in one single color. The solid aluminum and plastic surface make the lamp water impact resistant, while potting the Electronics in polyurethane makes the lamp completely waterproof. This combination creates a lamp that is perfect for mounting under water.

The 3 x 3W high power LEDs from Edison Opto together give a very bright light and the degrees lenses provide a highly focused beam of light.

The lamps are easy to install, since they have a built-in power supply that makes it possible to connect the lamps directly to 12V DC without the need for external power or control.

#### **Specifications**

Dimensions 140 x 25 x 25 mm

Voltage 12V (version 2 12V + 24V)

Wire 2 meters mounted on the back

side

Mounting Holes 6mm, distance 125 mm

LEDs

High Power - 3W from Edison

Consumption 9W

Optics Focused beam, 15 degrees

P 68