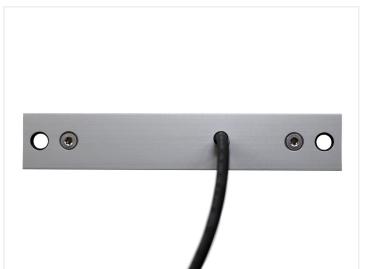

#### **Specifications**

Dimensions 140 x 25 x 25 mm

Voltage 12V (version 2 12V + 24V)

Wire 2 meters mounted on the back

side

Mounting Holes 6mm, distance 125 mm

LEDs

High Power - 3W from Edison

#### Product overview