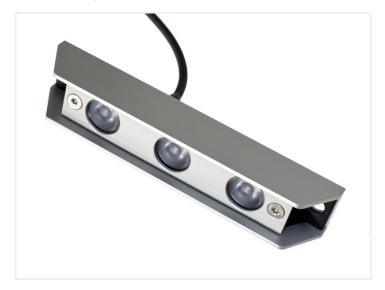

d instead of laser cut
- Deeper and more durable annodizing of the profiles
- Ends with a better design, that now removes the need for special washers when mounting.

# matronics.

Buy online at www.matronics.eu/720206

#### **Specifications**

Dimensions 140 x 25 x 25 mm

Voltage 12V (version 2 12V + 24V)

Wire 2 meters mounted on the back

side

Mounting Holes 6mm, distance 125 mm

LEDs

High Power - 3W from Edison

Consumption 9W

Optics Focused beam, 15 degrees

P 68

#### Product overview

# New version 2, Blue



SKU 720205

# New version 2, Green



SKU 720207

#### New version 2, Red



SKU 720206 Lumen: 3 x 160

# New version 2, Warm white



SKU 720210

# New version 2, Xenon White



SKU 720208

#### Version I, Yellow - ONLY I2V



SKU 720009 Lumen: 3 x 160

# Product pictures