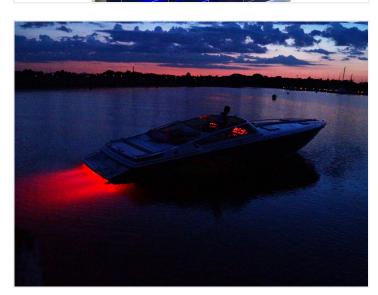

- Deeper and more durable annodizing of the profiles
- Ends with a better design, that now removes the need for special washers when mounting.

# matronics.

Buy online at www.matronics.eu/720206

#### **Specifications**

Dimensions 140 x 25 x 25 mm

Voltage 12V (version 2 12V + 24V)

Wire 2 meters mounted on the back

side

Mounting Holes 6mm, distance 125 mm

LEDs

High Power - 3W from Edison

Consumption 9W

Optics Focused beam, 15 degrees

P 68

#### Product overview

# New version 2, Blue



SKU 720205

# New version 2, Green



SKU 720207

#### New version 2, Red



SKU 720206 Lumen: 3 x 160

# New version 2, Warm white



SKU 720210

# New version 2, Xenon White



SKU 720208

#### Version I, Yellow - ONLY I2V



SKU 720009 Lumen: 3 x 160

# Product pictures