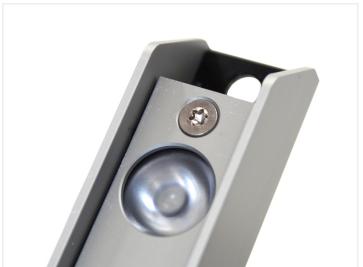

# Matronics Sublight Underwater Light - Single Color Lamp

Very powerful single-color LED underwater lamps for your boat.

Our LED lamps for underwater light have 3 powerful High Power LEDs in one single color. The solid aluminum and plastic surface make the lamp water impact resistant, while potting the Electronics in polyurethane makes the lamp completely waterproof. This combination creates a lamp that is perfect for mounting under water.

The 3 x 3W high power LEDs from Edison Opto together give a very bright light and the degrees lenses provide a highly focused beam of light.

The lamps are easy to install, since they have a built-in power supply that makes it possible to connect the lamps directly to 12V DC without the need for external power or control.

#### **Specifications**

Dimensions 140 x 25 x 25 mm

Voltage 12V (version 2 12V + 24V)

Wire 2 meters mounted on the back

side

Mounting Holes 6mm, distance 125 mm

LEDs

High Power - 3W from Edison