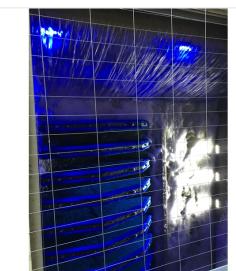

cut
- Deeper and more durable annodizing of the profiles
- Ends with a better design, that now removes the need for special washers when mounting.

# matronics.

Buy online at www.matronics.eu/720206

#### **Specifications**

Dimensions 140 x 25 x 25 mm

Voltage 12V (version 2 12V + 24V)

Wire 2 meters mounted on the back

side

Mounting Holes 6mm, distance 125 mm

LEDs

High Power - 3W from Edison

Consumption 9W

Optics Focused beam, 15 degrees

P 68

#### Product overview

# New version 2, Blue



SKU 720205

# New version 2, Green



SKU 720207

#### New version 2, Red



SKU 720206 Lumen: 3 x 160

# New version 2, Warm white



SKU 720210

# New version 2, Xenon White



SKU 720208

#### Version I, Yellow - ONLY I2V



SKU 720009 Lumen: 3 x 160

# Product pictures