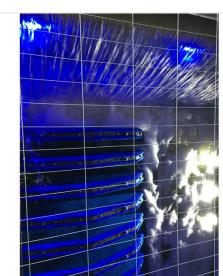

ut
- Deeper and more durable annodizing of the profiles
- Ends with a better design, that now removes the need for special washers when mounting.

# matronics.

Buy online at www.matronics.eu/720206

#### **Specifications**

Dimensions 140 x 25 x 25 mm

Voltage 12V (version 2 12V + 24V)

Wire 2 meters mounted on the back

side

Mounting Holes 6mm, distance 125 mm

LEDs

High Power - 3W from Edison

Consumption 9W

Optics Focused beam, 15 degrees

P 68

#### Product overview

# New version 2, Blue



SKU 720205

# New version 2, Green



SKU 720207

#### New version 2, Red



SKU 720206 Lumen: 3 x 160

# New version 2, Warm white



SKU 720210

# New version 2, Xenon White



SKU 720208

#### Version I, Yellow - ONLY I2V



SKU 720009 Lumen: 3 x 160

# Product pictures