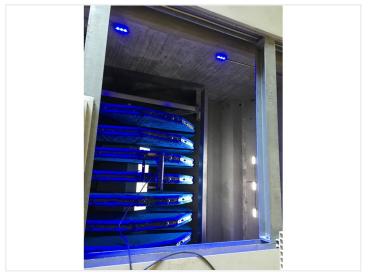

er cut
- Deeper and more durable annodizing of the profiles
- Ends with a better design, that now removes the need for special washers when mounting.

# matronics.

Buy online at www.matronics.eu/720206

#### **Specifications**

Dimensions 140 x 25 x 25 mm

Voltage 12V (version 2 12V + 24V)

Wire 2 meters mounted on the back

side

Mounting Holes 6mm, distance 125 mm

LEDs

High Power - 3W from Edison

Consumption 9W

Optics Focused beam, 15 degrees

P 68

#### Product overview

# New version 2, Blue



SKU 720205

# New version 2, Green



SKU 720207

#### New version 2, Red



SKU 720206 Lumen: 3 x 160

# New version 2, Warm white



SKU 720210

# New version 2, Xenon White



SKU 720208

#### Version I, Yellow - ONLY I2V



SKU 720009 Lumen: 3 x 160

# Product pictures