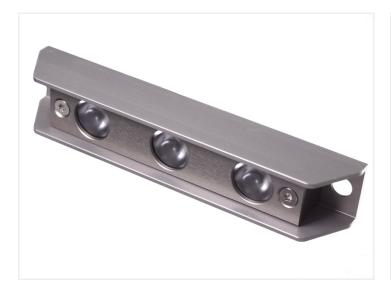

# Matronics Sublight Underwater Light - Single Color Lamp

Very powerful single-color LED underwater lamps for your boat.

Our LED lamps for underwater light have 3 powerful High Power LEDs in one single color. The solid aluminum and plastic surface make the lamp water impact resistant, while potting the Electronics in polyurethane makes the lamp completely waterproof. This combination creates a lamp that is perfect for mounting under water.

The 3 x 3W high power LEDs from Edison Opto together give a very bright light and the degrees lenses provide a highly focused beam of light.

The lamps are easy to install, since they have a built-in power supply that makes it possible to connect the lamps directly to 12V DC without the need for external power or control.

Improvements in version 2

- Can now be connected to both 12V and 24V. Version 1 is 12V only.
- Higher quality profiles, that are now CNC machined instead of laser cut
- Deeper and more durable annodizing of the profiles
- Ends with a better design, that now removes the need for special washers when mounting.

#### Product overview