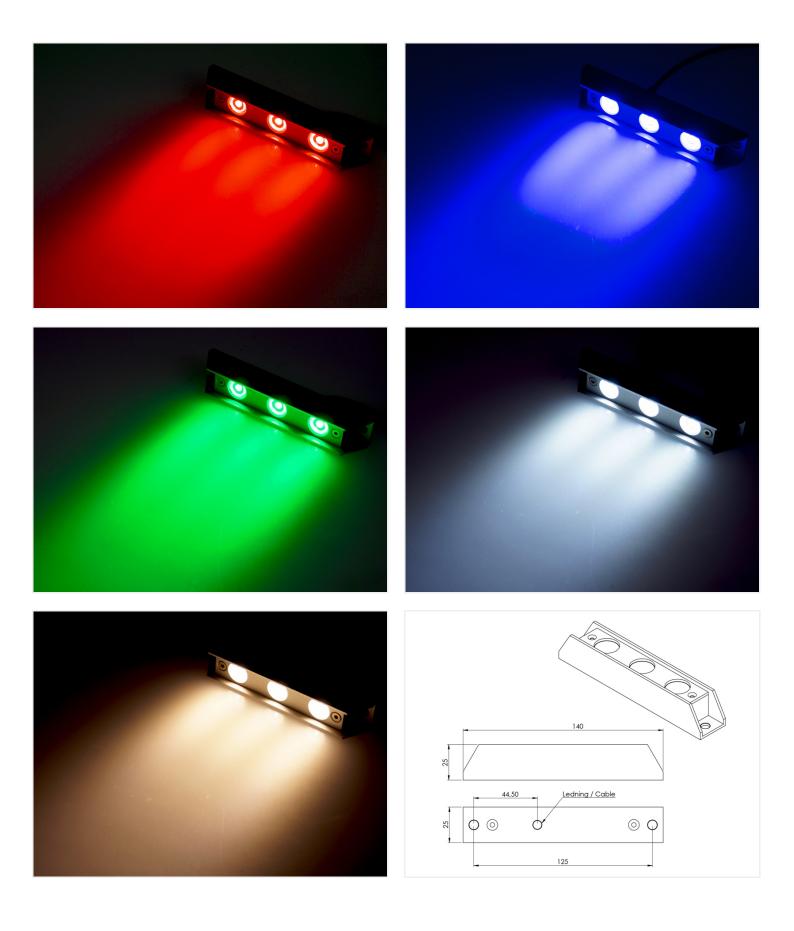

#### **Specifications**

Dimensions 140 x 25 x 25 mm

Voltage 12V (version 2 12V + 24V)

Wire 2 meters mounted on the back

side

Mounting Holes 6mm, distance 125 mm

LEDs

High Power - 3W from Edison

#### Product overview

# New version 2, Blue

SKU 720205

# New version 2, Green

SKU 720207

#### New version 2, Red

SKU 720206 Lumen: 3 x 160

# New version 2, Warm white

SKU 720210

# New version 2, Xenon White

SKU 720208