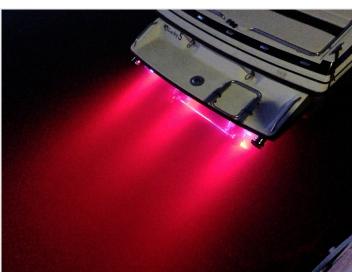

r and more durable annodizing of the profiles
- Ends with a better design, that now removes the need for special washers when mounting.

# matronics.

Buy online at www.matronics.eu/720206

#### **Specifications**

Dimensions 140 x 25 x 25 mm

Voltage 12V (version 2 12V + 24V)

Wire 2 meters mounted on the back

side

Mounting Holes 6mm, distance 125 mm

LEDs

High Power - 3W from Edison

Consumption 9W

Optics Focused beam, 15 degrees

P 68

#### Product overview

# New version 2, Blue



SKU 720205

# New version 2, Green



SKU 720207

#### New version 2, Red



SKU 720206 Lumen: 3 x 160

# New version 2, Warm white



SKU 720210

# New version 2, Xenon White



SKU 720208

#### Version I, Yellow - ONLY I2V



SKU 720009 Lumen: 3 x 160

# Product pictures