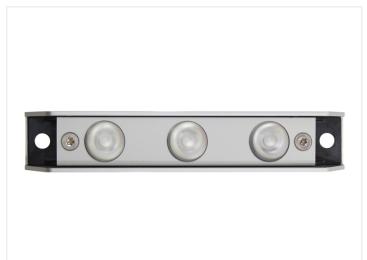

# Matronics Sublight Underwater Light - Single Color Lamp

Very powerful single-color LED underwater lamps for your boat.

Our LED lamps for underwater light have 3 powerful High Power LEDs in one single color. The solid aluminum and plastic surface make the lamp water impact resistant, while potting the Electronics in polyurethane makes the lamp completely waterproof. This combination creates a lamp that is perfect for mounting under water.

The 3 x 3W high power LEDs from Edison Opto together give a very bright light and the degrees lenses provide a highly focused beam of light.

The lamps are easy to install, since they have a built-in power supply that makes it possible to connect the lamps directly to 12V DC without the need for external power or control.

#### **Specifications**

Dimensions 140 x 25 x 25 mm

Voltage 12V (version 2 12V + 24V)

Wire 2 meters mounted on the back

side

Mounting Holes 6mm, distance 125 mm

LEDs

High Power - 3W from Edison

#### Product overview