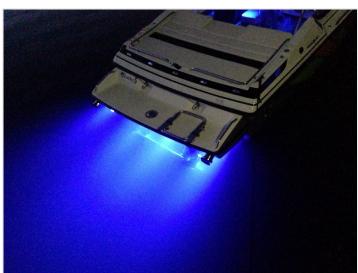

and more durable annodizing of the profiles
- Ends with a better design, that now removes the need for special washers when mounting.

# matronics.

Buy online at www.matronics.eu/720206

#### **Specifications**

Dimensions 140 x 25 x 25 mm

Voltage 12V (version 2 12V + 24V)

Wire 2 meters mounted on the back

side

Mounting Holes 6mm, distance 125 mm

LEDs

High Power - 3W from Edison

Consumption 9W

Optics Focused beam, 15 degrees

P 68

#### Product overview

# New version 2, Blue



SKU 720205

# New version 2, Green



SKU 720207

#### New version 2, Red



SKU 720206 Lumen: 3 x 160

# New version 2, Warm white



SKU 720210

# New version 2, Xenon White



SKU 720208

#### Version I, Yellow - ONLY I2V



SKU 720009 Lumen: 3 x 160

# Product pictures