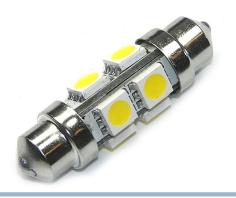

## 38 mm 48 Pinol Bulb 24 ~ 28Vdc

38 mm LED pointed bulb with 6 powerful SMD diodes located, so that there is a light forward and from the sides.

38 mm LED pointed bulb with 6 powerful SMD diodes located, so that there is a light forward and from the sides.

matronics.11

Buy online at www.matronics.eu/240260

The bulb has a built-in  $24 \sim 28 \text{V}$  voltage regulation, so that it can also be used in connection with solar installations without the life span to be shortened.

The diameter is 12 mm and the power consumption is 1W.