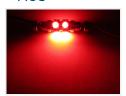

## 38 mm 48 Pinol Bulb 24 ~ 28Vdc

38 mm LED pointed bulb with 6 powerful SMD diodes located, so that there is a light forward and from the sides.



38 mm LED pointed bulb with 6 powerful SMD diodes located, so that there is a light forward and from the sides.

matronics.11

Buy online at www.matronics.eu/240260

The bulb has a built-in  $24 \sim 28 \text{V}$  voltage regulation, so that it can also be used in connection with solar installations without the life span to be shortened.

The diameter is 12 mm and the power consumption is 1W.

### Product overview

#### Warm white



SKU 240262

## Yellow



SKU 240261

#### Blue



SKU 240259

#### Red



SKU 240260

#### Xenon White



SKU 240263

# Product pictures