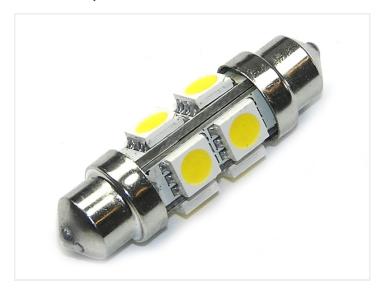

## 38 mm 48 Pinol Bulb 24 ~ 28Vdc

38 mm LED pointed bulb with 6 powerful SMD diodes located, so that there is a light forward and from the sides.

38 mm LED pointed bulb with 6 powerful SMD diodes located, so that there is a light forward and from the sides.

matronics.11

Buy online at www.matronics.eu/240260

The bulb has a built-in  $24 \sim 28 \text{V}$  voltage regulation, so that it can also be used in connection with solar installations without the life span to be shortened.

The diameter is 12 mm and the power consumption is 1W.