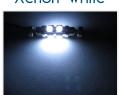

## 38 mm 48 Pinol Bulb 24 ~ 28Vdc

38 mm LED pointed bulb with 6 powerful SMD diodes located, so that there is a light forward and from the sides.



38 mm LED pointed bulb with 6 powerful SMD diodes located, so that there is a light forward and from the sides.

matronics.11

Buy online at www.matronics.eu/240260

The bulb has a built-in  $24 \sim 28 \text{V}$  voltage regulation, so that it can also be used in connection with solar installations without the life span to be shortened.

The diameter is 12 mm and the power consumption is 1W.

### Product overview

#### Warm white



SKU 240262

## Yellow



SKU 240261

#### Blue



SKU 240259

#### Red



SKU 240260

#### Xenon White



SKU 240263

# Product pictures