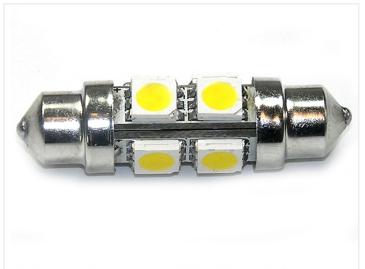

## 38 mm 48 Pinol Bulb 24 ~ 28Vdc

38 mm LED pointed bulb with 6 powerful SMD diodes located, so that there is a light forward and from the sides.

38 mm LED pointed bulb with 6 powerful SMD diodes located, so that there is a light forward and from the sides.

matronics.11

Buy online at www.matronics.eu/240260

The bulb has a built-in  $24 \sim 28 \text{V}$  voltage regulation, so that it can also be used in connection with solar installations without the life span to be shortened.

The diameter is 12 mm and the power consumption is 1W.