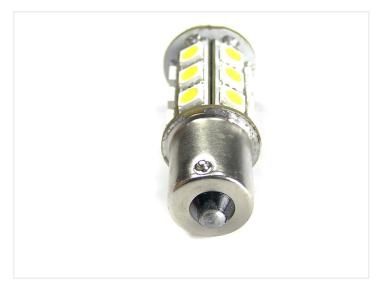

## 24 x SMD LED Bulb 6V, 2IW - BAISS

Extra strong BA15s LED bulbs with 24 pcs. 5050 SMD diodes, which provides a powerful and a wide light.

Extra strong BA15s LED bulbs with 24 pcs. 5050 SMD diodes, which provides a powerful and a wide light throughout the lamp equivalent of 20W.

This type of BA15 LED bulb lends itself to many purposes:

Xenon white for daytime running lights or back lights with a strong brightness.

Red for brake lights and rear fog lamp.

Yellow for turn signals and tail lights.

The bulb has a built-in voltage regulator, so that it works in  $6 \sim 9$  volt without the damage of a charging voltage etc.

The diameter of the bulb is 20 mm.

50 mm long (measured from the pole to the diode peak)