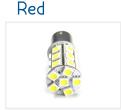

This type of BA15 LED bulb lends itself to many purposes:

Xenon white for daytime running lights or back lights with a strong brightness.

Red for brake lights and rear fog lamp.

Yellow for turn signals and tail lights.