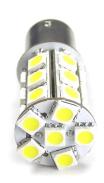

## 24 x SMD LED Bulb 6V, 2IW - BAISS

Extra strong BA15s LED bulbs with 24 pcs. 5050 SMD diodes, which provides a powerful and a wide light.

Extra strong BA15s LED bulbs with 24 pcs. 5050 SMD diodes, which provides a powerful and a wide light throughout the lamp equivalent of 20W.

The bulb has a built-in voltage regulator, so that it works in  $6 \sim 9$  volt without the damage of a charging voltage etc.

The diameter of the bulb is 20 mm.

50 mm long (measured from the pole to the diode peak)