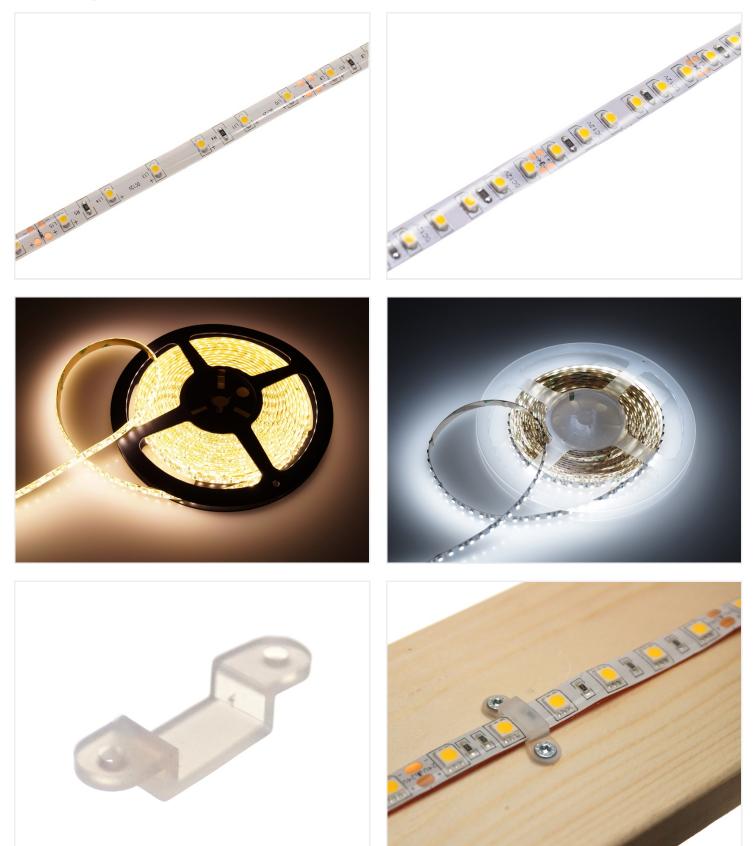

LEDs / meter: 60 Color temperatur: 6500 Kelvin

#### Blue, 60 lumens



#### SKU 269032 Voltage: DC24V

Watt / m: 4.2 Watt LEDs / meter: 60

# Green, 270 Lumens



SKU 269034 Voltage: DC24V Watt / m: 4.2 Watt LEDs / meter: 60

### Accessori, Rubber-bracket 10mm



SKU 609299

# Warm white, 700 Lumen



SKU 269148 Voltage: DC24V Watt / m: 8.4 Watt LEDs / meter: 120 Color temperatur: 3200 Kelvin

# Neutral white, 1600 Lumen



SKU 269222 Voltage: DC24V Watt / m: 12.0 Watt LEDs / meter: 120 Color temperatur: 4000 Kelvin

# Cool white, 700 Lumen



SKU 269042 Voltage: DC24V Watt / m: 8.4 Watt LEDs / meter: 120 Color temperatur: 6500 Kelvin

#### Red, 80 Lumens



SKU 269033 Voltage: DC24V Watt / m: 4.2 Watt LEDs / meter: 60

## Accessori, Rubber-bracket 8mm

SKU 609298



# Product pictures