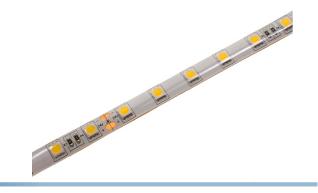

# LED Stripes, Splashproof, 5 metres - 24V

A bright 24V LED stripe potted in a splash proof rubber. A flexible light source with a double adhesive tape. Multiple light colors.

The 24V splashproof LED stripe can be shortened or extended further, so it fits your project.

The stripe is 8-12mm and is built up of 5 or 10cm circuits (depends on type) with each 6 powerful SMD LEDs. There are clear markers, where the stripe can be cut, as well as solder-pads, where you can solder on a wire or an extend. On the back, there is a powerful 3m tape, which ensures that the LED stripe stays attached.

It is sold in coils of 5 metres, but you can short it up/lengthen as it fits for the task. It should not be used particularly with water (for example outdoors on trucks), as the product is only splashproof.

#### Cool white, 360 Lumens

SKU 269041 Color: Cool White ~ 6500 k Consumption per coil: 21,0 Watt ~ 1750mA Voltage: DC24V Watt / m: 4.2 Watt LEDs / meter: 60 Color temperatur: 6500 Kelvin