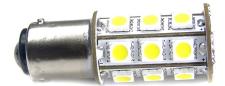

## LED Light Bulb, 24xSMD 10-30V, 21W - BAISS

Extra strong BA15s LED bulbs with 24 pcs. 5050 SMD diodes, which provide a powerful and a wide light.

Extra powerful LED light bulbs with 24 pcs. 5050 SMD diodes, which provide a broad and a bright light in the whole headlight. This type of BA15 LED bulb lends itself to many purposes:

## Xenon white

SKU 120341

Yellow

SKU 120343

SKU 120342

Warm white

SKU 120314

matronics