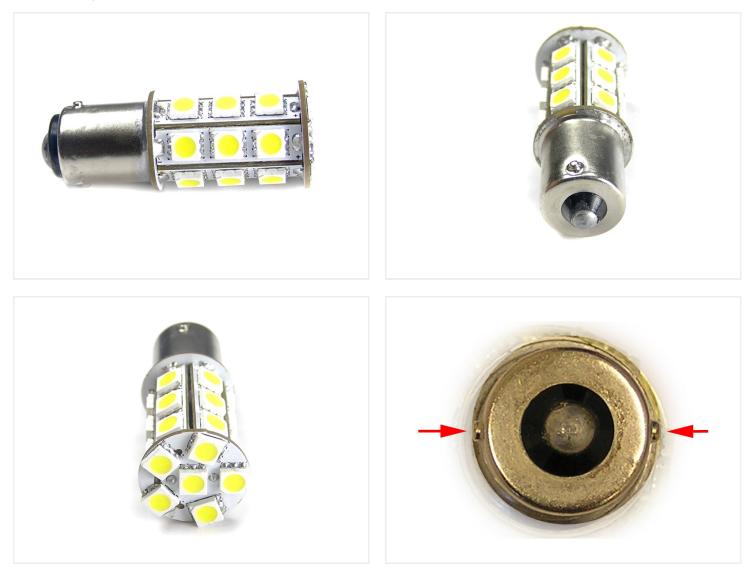

## LED Light Bulb, 24xSMD 10-30V, 21W - BAISS

Extra strong BA15s LED bulbs with 24 pcs. 5050 SMD diodes, which provide a powerful and a wide light.

Extra powerful LED light bulbs with 24 pcs. 5050 SMD diodes, which provide a broad and a bright light in the whole headlight. This type of BA15 LED bulb lends itself to many purposes:

- Xenon white for daytime running lights or back lights
- Red brake lights and rear fog lamp
- Yellow for turn signals and tail lights

The bulb has a built-in voltage regulator, so that it works on  $10 \sim 30$  volt without the takes damage of charging voltage etc.

Note: switching turn signals bulb with a LED bulb will light blinking faster than usual. You will therefore need to use <u>cheat resistors</u>, which uses the same effect as an ordinary light bulb.

The diameter of the bulb is 20 mm. 50 mm long (measured from the pole to the diode peak) REF. no: 1156, 382, 12498, R10W, P21W, 12V

## Product pictures