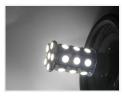

- Xenon white for daytime running lights or back lights
- Red brake lights and rear fog lamp
- Yellow for turn signals and tail lights

The bulb has a built-in voltage regulator, so that it works on  $10 \sim 30$  volt without the takes damage of charging voltage etc.

## Xenon white

SKU 120341

Yellow

SKU 120343

SKU 120342

Warm white

SKU 120314

matronics