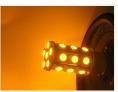

- Xenon white for daytime running lights or back lights
- Red brake lights and rear fog lamp
- Yellow for turn signals and tail lights

The bulb has a built-in voltage regulator, so that it works on  $10 \sim 30$  volt without the takes damage of charging voltage etc.

## Xenon white

SKU 120341

Yellow

SKU 120343

SKU 120342

Warm white

SKU 120314

matronics